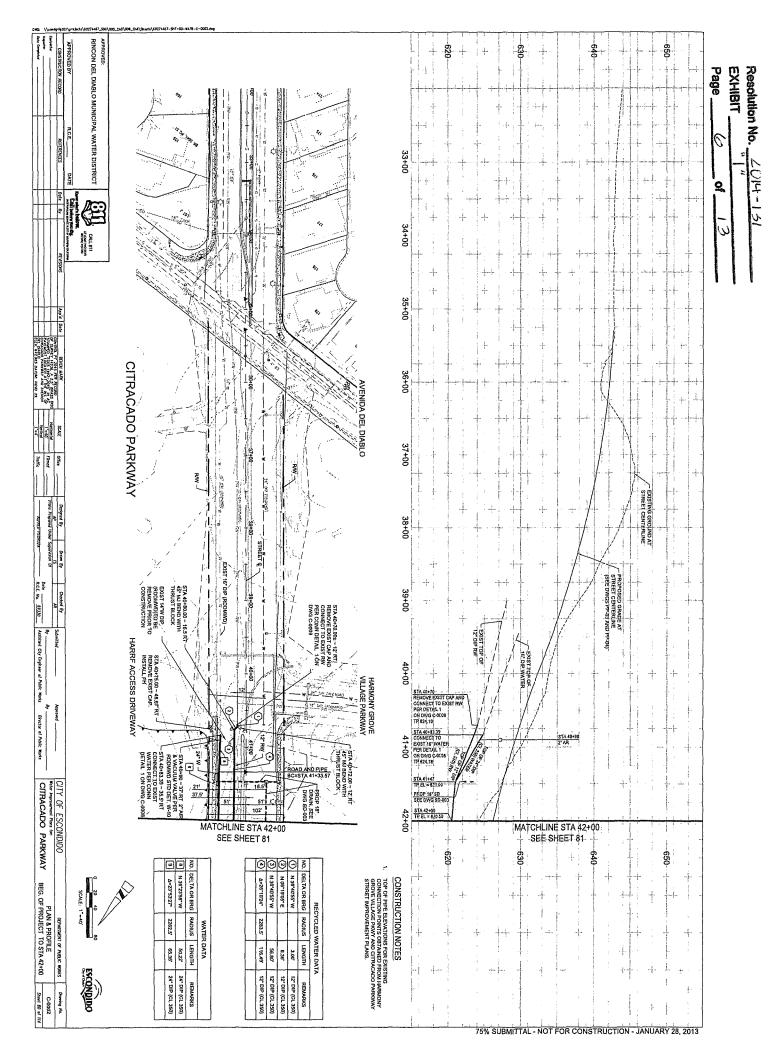

Portions of RINCON FACILITIES are located within easements where RINCON has prior rights; other portions are located within right-of-way where ESCONDIDO has prior rights.

Portions of the RINCON FACILITIES currently located within easements will be effected by the PROJECT and will be relocated to within the new proposed right of way for Citracado Parkway. The PROJECT requires the relocation of approximately 1,065-feet of 14-inch potable water main. The locations of PROJECT effected main are approximately between station 40+85 and station 46+00 and also between station 51+50 and station 57+00 as shown on "Attachment A", which is attached and incorporated by this reference.

RINCON desires to relocate the entire 14-inch potable water main between Harmony Grove Village Drive and Andreasen and agrees to pay for the cost of said relocation that is not effected by the PROJECT, as defined herein.

In addition, RINCON desires additional improvements be included in the PROJECT at their own sole cost including upsizing the potable water pipeline to 24 inches and also installation of a new 12-inch recycled water pipeline.