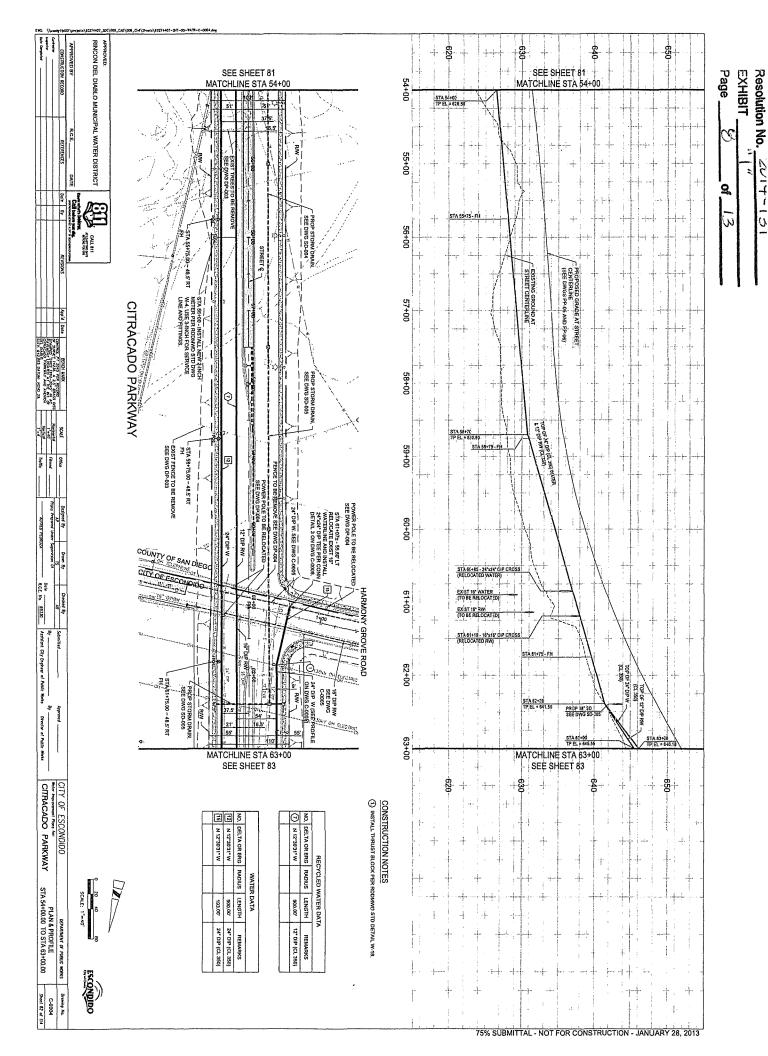

Portions of RINCON FACILITIES are located within easements where RINCON has prior rights; other portions are located within right-of-way where ESCONDIDO has prior rights.

Portions of the RINCON FACILITIES currently located within easements will be effected by the PROJECT and will be relocated to within the new proposed right of way for Citracado Parkway. The PROJECT requires the relocation of approximately 1,065-feet of 14-inch potable water main. The locations of PROJECT effected main are approximately between station 40+85 and station 46+00 and also between station 51+50 and station 57+00 as shown on "Attachment A", which is attached and incorporated by this reference.

Also included in RINCON FACILITIES is an existing 16-inch potable water main located within Harmony Grove Road and where ESCONDIDO has prior rights. RINCON desires that relocation of the 16-inch potable water main in order to match the grade of the new roadway be included as a part of the PROJECT at their sole cost.