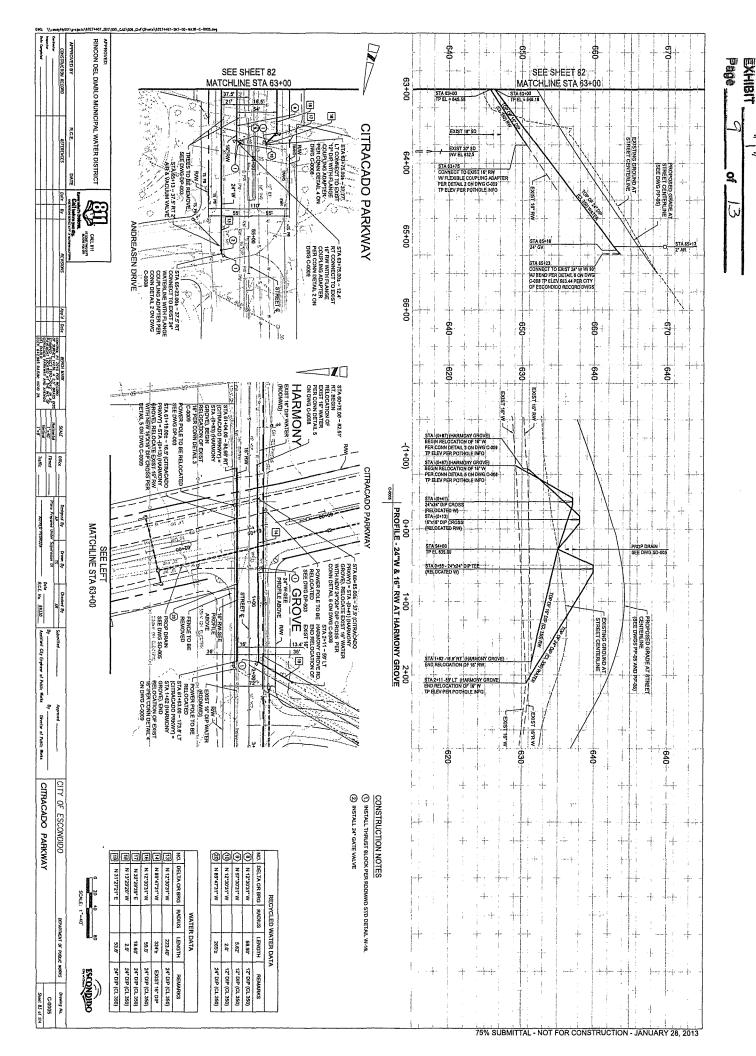

Portions of RINCON FACILITIES are located within easements where RINCON has prior rights; other portions are located within right-of-way where ESCONDIDO has prior rights.

Portions of the RINCON FACILITIES currently located within easements will be effected by the PROJECT and will be relocated to within the new proposed right of way for Citracado Parkway. The PROJECT requires the relocation of approximately 1,065-feet of 14-inch potable water main. The locations of PROJECT effected main are approximately between station 40+85 and station 46+00 and also between station 51+50 and station 57+00 as shown on "Attachment A", which is attached and incorporated by this reference.

RINCON desires to relocate the entire 14-inch potable water main between Harmony Grove Village Drive and Andreasen and agrees to pay for the cost of said relocation that is not effected by the PROJECT, as defined herein.