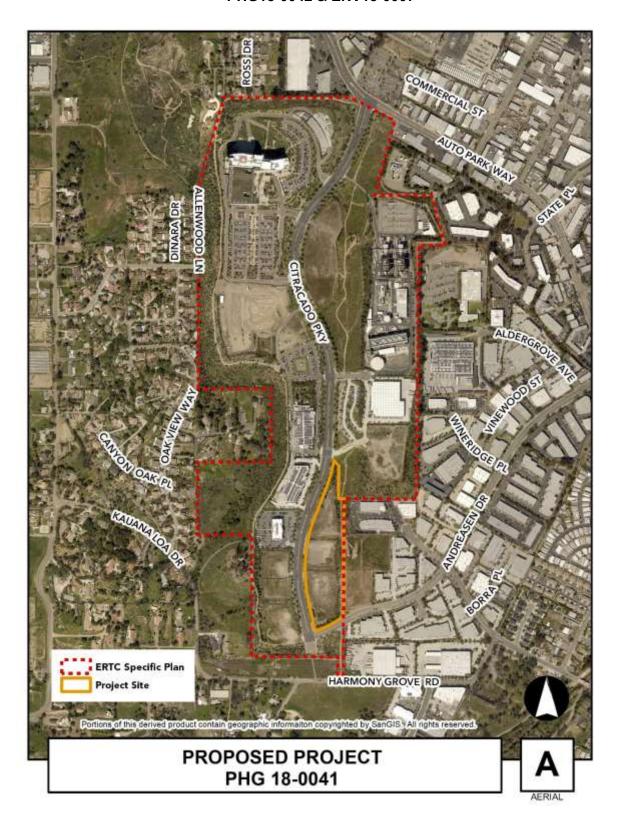

# 11. AMENDMENT TO THE ESCONDIDO RESEARCH AND TECHNOLOGY CENTER SPECIFIC PLAN TO ALLOW TEMPORARY PARKING FACILITIES (PHG 18-0041, PHG 18-0042, AND ENV 180007) -

Request the City Council approve amending the Escondido Research and Technology Center (ERTC) Specific Plan to allow Temporary Parking Facilities in all Planning Areas of the Specific Plan, subject to a conditional use permit; and approve a Conditional Use Permit to allow temporary parking Planning Area 8 (Lots 10-15) of the ERTC Specific Plan.