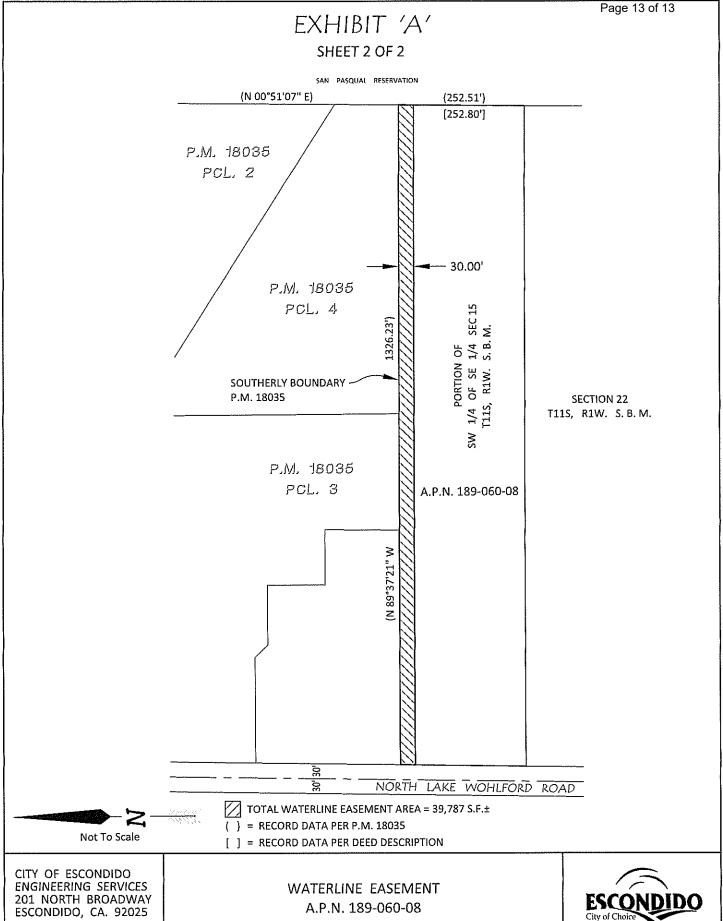

## 9. <u>AGREEMENT FOR CONVEYANCE OF AN EASEMENT FOR THE SAN PASQUAL</u> UNDERGROUNDING PROJECT -

Request the City Council approve a proposed Agreement among the City of Escondido, Vista Irrigation District, and the San Pasqual Band of Mission Indians for Conveyance of an Easement necessary for the San Pasqual Undergrounding Project.

Staff Recommendation: Approval (Utilities Department: Christopher W. McKinney)

RESOLUTION NO. 2019-79