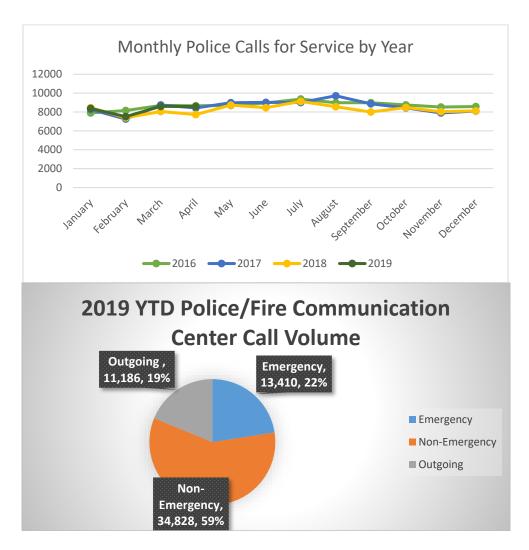

d. For more information, contact Michelle Geller, Economic Development Manager, at <a href="majority.com/mgeller@escondido.org">mgeller@escondido.org</a> or 760-839-4587.

#### BY THE NUMBERS

# **Public Works**







# **Code Enforcement**

# 266 Total Active Cases

81 New Cases

61 Cases Closed

57 Voluntary Compliance 42 Notices Issued

4 Citations Issued

Total Code Cases (Year To Date)

916

# **Business Licenses**



# **Graffiti Restitution**

| Collected This Week | Collected Year to Date |
|---------------------|------------------------|
| \$519.87            | \$2410.75              |

# <u>Fire</u>





| Total Emergency Responses (Year To Date)   | 5 676 |
|--------------------------------------------|-------|
| Total Efficiency (Copolises (Teal To Date) | 5,070 |

# Police:







Building Division:
\*Data reflects activity through May 11 of each year.





#### POLICE DEPARTMENT

# **Incidents:**

# One Person Arrested in Burglary of Church

On May 8, 2019 at about 12:34 a.m., officers responded to a burglary alarm call at the Foundry Community Church at 120 N. Ash St. Officers discovered that a burglary was in-progress and found Daniel Rucker (27-year-old resident of Escondido) inside of the church. Evidence inside revealed that Rucker was actively ransacking the church when interrupted by responding officers. Rucker was arrested on burglary and vandalism charges.

### Man Arrested in Attempted Homicide

On May 9, 2019 at about 7:10 a.m., officers responded to reports of a shooting that had just occurred in the 2100 block of Pepper Tree Pl. Officers determin