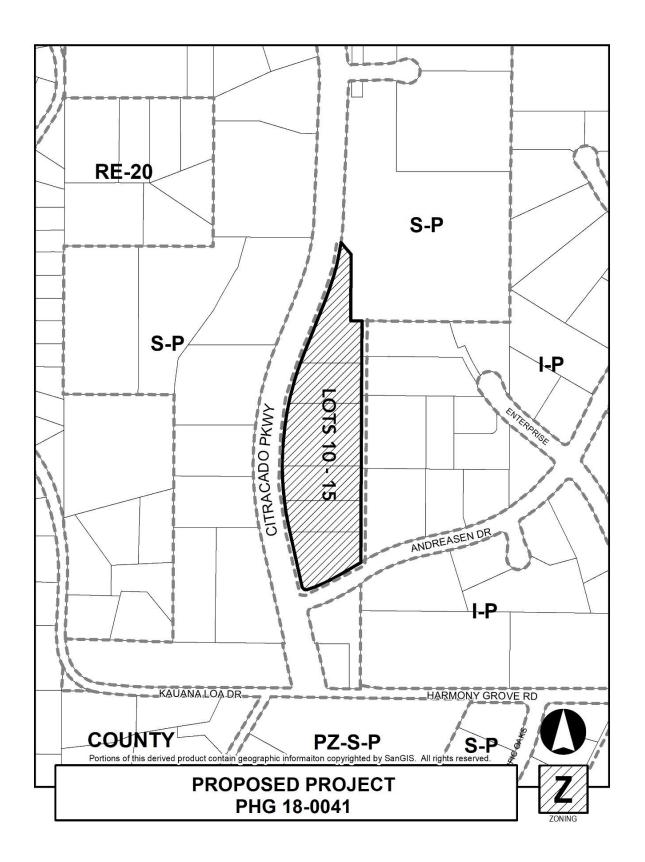

# 11. AMENDMENT TO THE ESCONDIDO RESEARCH AND TECHNOLOGY CENTER SPECIFIC PLAN TO ALLOW TEMPORARY PARKING FACILITIES (PHG 18-0041, PHG 18-0042, AND ENV 180007) -

Request the City Council approve amending the Escondido Research and Technology Center (ERTC) Specific Plan to allow Temporary Parking Facilities in all Planning Areas of the Specific Plan, subject to a conditional use permit; and approve a Conditional Use Permit to allow temporary parking Planning Area 8 (Lots 10-15) of the ERTC Specific Plan.