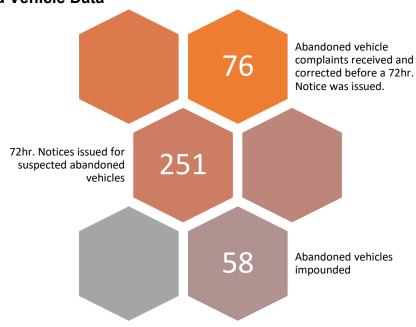

or more information, contact Michelle Geller, Economic Development Manager, at <a href="majority.com/mgeller@escondido.org">mgeller@escondido.org</a> or 760-839-4587.

#### BY THE NUMBERS

# **Public Works**







# **Code Enforcement**

# 266 Total Active Cases

81 New Cases

61 Cases Closed

57 Voluntary Compliance 42 Notices Issued

4 Citations Issued

Total Code Cases (Year To Date)

916

# **Business Licenses**



# **Graffiti Restitution**

| Collected This Week | Collected Year to Date |
|---------------------|------------------------|
| \$519.87            | \$2410.75              |

# <u>Fire</u>





| Total Emergency Responses (Year To Date)   | 5 676 |
|--------------------------------------------|-------|
| Total Efficiency (Copolises (Teal To Date) | 5,070 |

# Police:







Building Division:
\*Data reflects activity through May 11 of each year.





#### POLICE DEPARTMENT

# **Incidents:**

# One Person Arrested in Burglary of Church

On May 8, 2019 at about 12:34 a.m., officers responded to a burglary alarm call at the Foundry Community Church at 120 N. Ash St. Officers discovered that a burglary was in-progress and found Daniel Rucker (27-year-old resident of Escondido) inside of the church. Evidence inside revealed that Rucker was actively ransacking the church when interrupted by responding officers. Rucker was arrested on burglary and vandalism charges.

### Man Arrested in Attempted Homicide

On May 9, 2019 at about 7:10 a.m., officers responded to reports of a shooting that had just occurred in the 2100 block of Pepper Tree Pl. Officers determined t