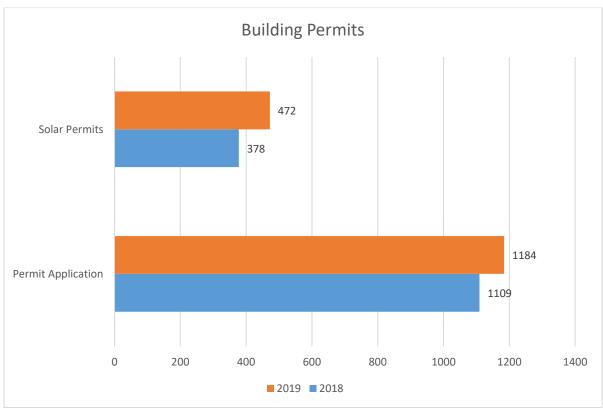

<a href="majority.com/mgeller@escondido.org">mgeller@escondido.org</a> or 760-839-4587.

#### BY THE NUMBERS

# **Public Works**







# **Code Enforcement**

# 266 Total Active Cases

81 New Cases

61 Cases Closed

57 Voluntary Compliance 42 Notices Issued

4 Citations Issued

Total Code Cases (Year To Date)

916

# **Business Licenses**



# **Graffiti Restitution**

| Collected This Week | Collected Year to Date |
|---------------------|------------------------|
| \$519.87            | \$2410.75              |

# <u>Fire</u>





| Total Emergency Responses (Year To Date)   | 5 676 |
|--------------------------------------------|-------|
| Total Efficiency (Copolises (Teal To Date) | 5,070 |

# Police:







Building Division:
\*Data reflects activity through May 11 of each year.





#### POLICE DEPARTMENT

# **Incidents:**

# One Person Arrested in Burglary of Church

On May 8, 2019 at about 12:34 a.m., officers responded to a burglary alarm call at the Foundry Community Church at 120 N. Ash St. Officers discovered that a burglary was in-progress and found Daniel Rucker (27-year-old resident of Escondido) inside of the church. Evidence inside revealed that Rucker was actively ransacking the church when interrupted by responding officers. Rucker was arrested on burglary and vandalism charges.

### Man Arrested in Attempted Homicide

On May 9, 2019 at about 7:10 a.m., officers responded to reports of a shooting that had just occurred in the 2100 block of Pepper Tree Pl. Officers determined that Scott Buckelew (47-year-old resident of Portola, CA.) shot at his ex-girlf