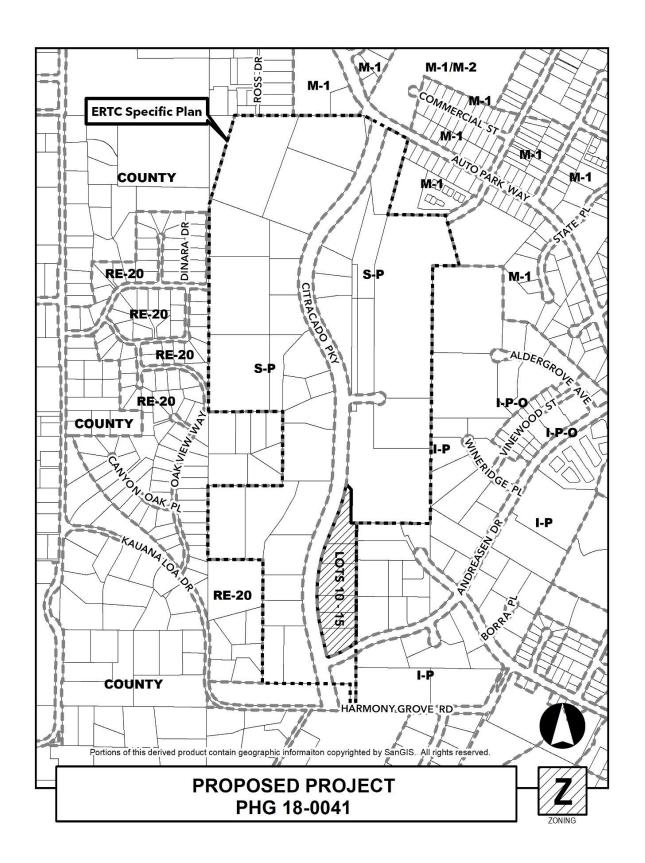

# 11. AMENDMENT TO THE ESCONDIDO RESEARCH AND TECHNOLOGY CENTER SPECIFIC PLAN TO ALLOW TEMPORARY PARKING FACILITIES (PHG 18-0041, PHG 18-0042, AND ENV 180007) -

Request the City Council approve amending the Escondido Research and Technology Center (ERTC) Specific Plan to allow Temporary Parking Facilities in all Planning Areas of the Specific Plan, subject to a conditional use permit; and approve a Conditional Use Permit to allow temporary parking Planning Area 8 (Lots 10-15) of the ERTC Specific Plan.