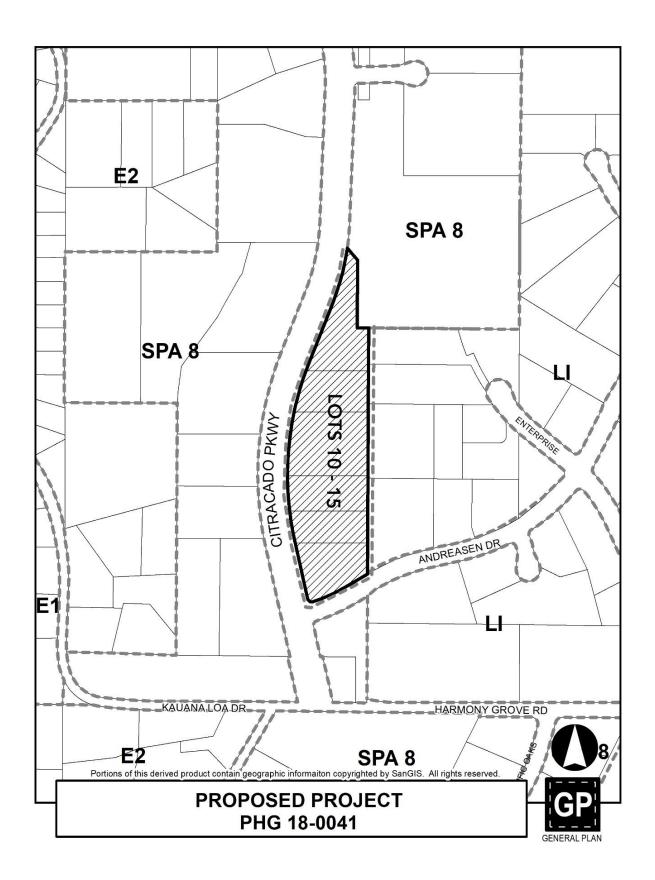

# 11. AMENDMENT TO THE ESCONDIDO RESEARCH AND TECHNOLOGY CENTER SPECIFIC PLAN TO ALLOW TEMPORARY PARKING FACILITIES (PHG 18-0041, PHG 18-0042, AND ENV 180007) -

Request the City Council approve amending the Escondido Research and Technology Center (ERTC) Specific Plan to allow Temporary Parking Facilities in all Planning Areas of the Specific Plan, subject to a conditional use permit; and approve a Conditional Use Permit to allow temporary parking Planning Area 8 (Lots 10-15) of the ERTC Specific Plan.