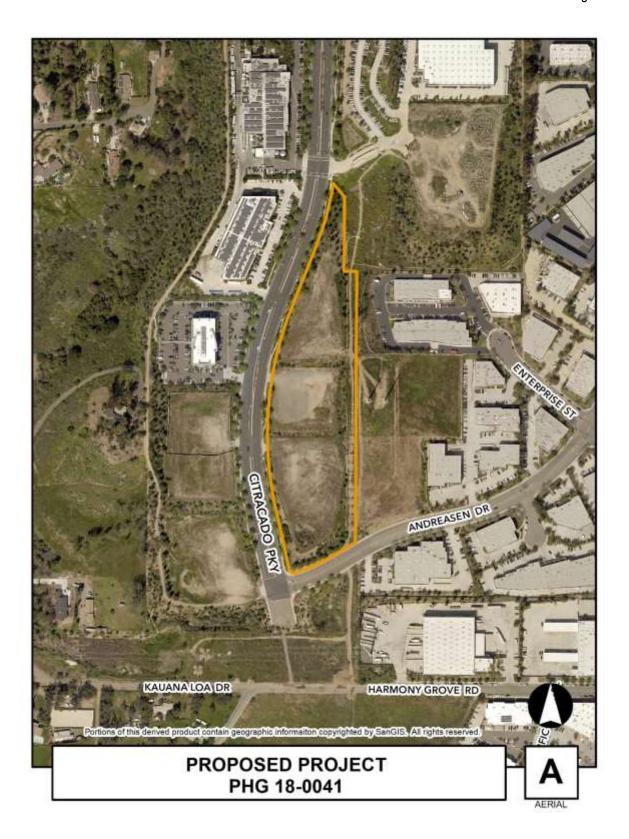

# 11. AMENDMENT TO THE ESCONDIDO RESEARCH AND TECHNOLOGY CENTER SPECIFIC PLAN TO ALLOW TEMPORARY PARKING FACILITIES (PHG 18-0041, PHG 18-0042, AND ENV 180007) -

Request the City Council approve amending the Escondido Research and Technology Center (ERTC) Specific Plan to allow Temporary Parking Facilities in all Planning Areas of the Specific Plan, subject to a conditional use permit; and approve a Conditional Use Permit to allow temporary parking Planning Area 8 (Lots 10-15) of the ERTC Specific Plan.