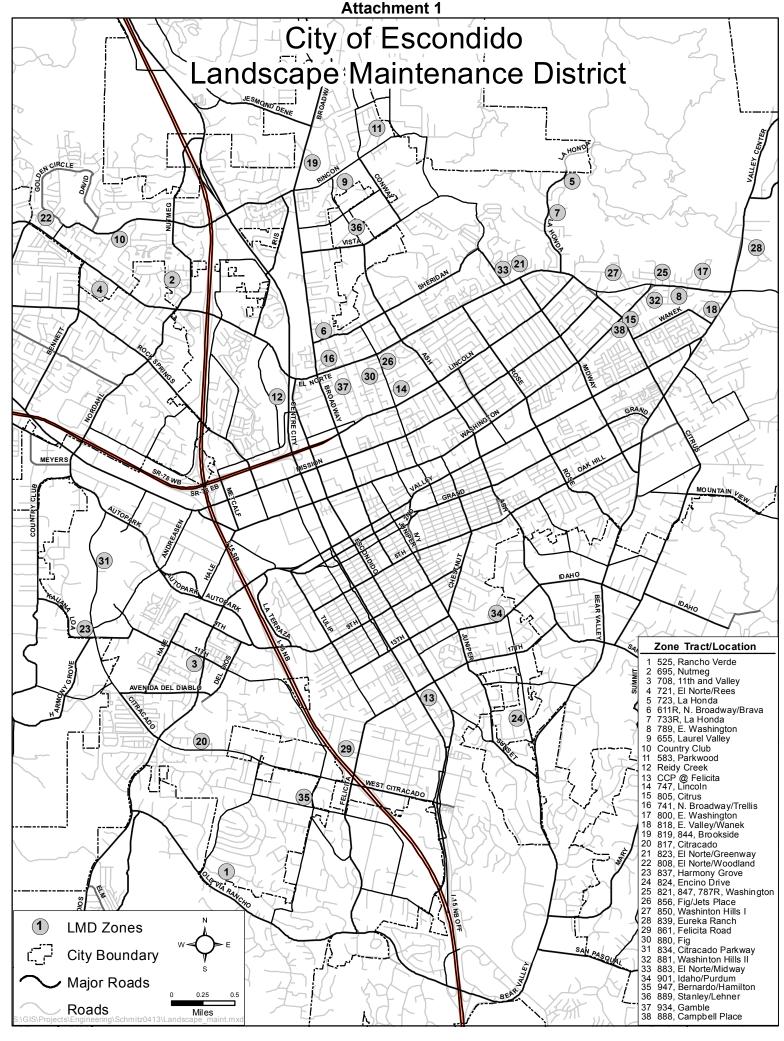

#### **RECOMMENDATION:**

It is requested that the City Council adopt Resolution No. 2019-38 approving the Assessment Engineer's Report and the annual levy and collection of assessments for the City of Escondido Landscape Maintenance Assessment District (LMD); (see Attachment 1 – LMD Map) for Zones 1-38 for Fiscal Year (FY) 2019/2020.

#### ATTACHMENTS:

- Attachment 1 LMD Map
- 2. Resolution No. 2019-38
- 3. Resolution No. 2019-38 Exhibit "A"

#### C. DIAGRAM FOR THE MAINTENANCE DISTRICT

The diagram for a Maintenance District as required by Sections 22570 and 22571 of the California Government Code is required to show: a) the exterior boundaries of the Maintenance District, b) the boundaries of any Zones within the district, and c) the lines and dimensions of each lot or parcel of land within the district. Each lot or parcel is required to be identified by a distinctive number or letter. A Diagram of the District by Zone which shows each lot or parcel of land within Zones 1 to 38 of the District is on file in the Offices of the City Clerk and the Engineering Department Management Analyst. Appendix III provides the general location of all the zones currently within the District.

Following is a description providing the general nature, location and extent of the existing and proposed improvements for each Zone.

#### Zone 1: Tract 523A, 523B, 653 and 692 Rancho Verde

The boundaries of Zone 1 are coterminous with the entire boundary of Escondido Tract Nos. 523A, 523B, 653 and 692, which are located north of Via Rancho Parkway at Eucalyptus Avenue. Eucalyptus Avenue provides access to the Rancho Verde community. The improvements to be maintained provide special benefit to the properties within Zone 1. The improvements consist of entryway improvements including the entry monument and the parkway landscaping on both the east and west side of Eucalyptus Avenue extending a distance of approximately 400 feet from Via Rancho Parkway.

#### Zone 2: Tract 695

Zone 2 lies within the boundaries of Escondido Tract 695 located west of Nutmeg Street and south of Sunset Heights Road. This tract encompasses the southern half of three cul-de-sacs: Skyhill Place, Eagle Summit Place and Lookout Point Place. The nature and extent of the special benefit provided by the improvements to the property within Zone 2 is the slope landscaping along Nutmeg Street and the service road south of the tract.

#### Zone 3: Tract 708

Zone 3 lies within the boundaries of Escondido Tract 708 located at the southwest corner of West 11th Street and Valley Parkway, encompassing Lisbon Place and a portion of Chambers Street. The extent and nature of the special benefit provided by the improvements to the property within Zone 3 is the slope landscaping along Valley Parkway and West Eleventh Street.

#### Zone 4: Tract 721

Zone 4 lies within the boundary of Escondido Tract 721 located at the north corner of El Norte Parkway and Rees Road. Streets within the subdivision include Las Palmas Lane, Los Cedros Lane, El Rosal Place, El Cielo Lane, El Aire Place and La Manzana Lane. The extent and nature of the special benefit provided by the improvements to the property within Zone 4 is the slope and parkway landscaping along El Norte Parkway and Rees Road.

#### Zone 5: Tract 723

Zone 5 lies within the boundary of Escondido Tract 723. Entrance to the subdivision is at the intersection of La Honda Drive and Dublin Lane. Streets within the tract include Dublin Lane and a portion of Glasgow Lane. The nature and extent of the special benefit provided by the improvements to the property within Zone 5 includes the parkway landscaping along La Honda Drive adjacent to Tract 723.

#### Zone 6: Tract 611R

Zone 6 lies within the boundary of Escondido Tract 611R. Entrance to the tract is at the intersection of North Broadway and Brava Place. The nature and extent of the special benefit provided by the improvements to the property within Zone 6 which are to be maintained is the landscaped area within the right-of-way along North Broadway and the portion of Reidy Creek channel which flows under an easement within the tract.

#### Zone 7: Tract 733R

Zone 7 lies within the boundary of Escondido Tract 733R. Entrance to the tract is at the intersection of La Honda Drive and MacNaughton Lane approximately 0.6 miles north of El Norte Parkway. The nature and extent of the special benefit of the improvement provided to the property within Zone 7 includes the parkway landscaping along La Honda Drive adjacent to Tract 733R.

#### Zone 8: Tract 789

Zone 8 encompasses Tract 789 and is generally located east of Bear Valley Parkway. The northern edge of the tract abuts El Norte Parkway. The tract includes a portion of Iona Court. The nature and extent of the special benefit provided by the improvements to the property within Zone 8 include street right-of-way landscaping on that section of El Norte Parkway lying east of Justin Way and west of Kaile Lane.

#### **Zone 9: Tract 655 Laurel Valley**

Zone 9 lies within the boundaries of Laurel Valley, Escondido Tract 655, and is generally located south of Rincon Avenue and east of North Broadway. Internal subdivision streets include Crestwood Place, Terracewood Lane, a portion of Shadywood Drive, Brookwood Court, a portion of Ash Street, Pleasantwood Lane, Splendorwood Place, Parktree Lane, Valleytree Place, and Springtree Place. The nature and extent of the special benefit provided by the improvements to the property within Zone 9 includes planting materials such as ground cover, turf, shrubs and trees, brow ditches, open space, and irrigation systems located within lots 1, 74, 112, 161, and a portion of lot 34.

#### **Zone 10: Country Club Lane**

Zone 10, known by the name, "Country Club Lane," lies west of Interstate 15 and northeast of El Norte Parkway. Country Club Lane runs through the middle and northeast corner of the Zone. For a specific diagram showing the boundaries of the Zone, please refer the diagram on file with the City Clerk. The nature and extent of the special benefit provided by the improvements to the property within

#### Zone 11: Parkwood

Zone 11, known by the name, "Parkwood," lies within the boundary of Escondido Tract 583 and is located north of Rincon Avenue and south of Cleveland Avenue. For a specific diagram showing the boundaries of the Zone, please refer to the diagram on file with the City Clerk. The nature and extent of the special benefit provided by the improvements to the property within Zone 11 includes planting materials such as ground cover, turf, shrubs and trees, irrigation systems, fencing, natural drainage areas, mow curbs, natural open space areas with paths, median landscape on Conway Drive, and landscape around the tract perimeter.

#### Zone 12: Reidy Creek

Zone 12, known by the name, "Reidy Creek," generally lies west of Centre City Parkway, north of Lincoln Avenue, and south of El Norte Parkway. The nature and extent of the special benefit provided by the improvements to the property within Zone 12 includes planting materials such as ground cover, shrubs and trees, drainage systems, and fencing.

#### **Zone 13:**

This Zone is located on the southwest and southeast corners of Centre City Parkway and Felicita Avenue. The Zone annexed to the Maintenance District in 1998/99. The special benefit of the improvements to the property within Zone 13 include maintenance of the landscaping within the median fronting the commercial centers. A portion of the special benefit has been allocated to the City on a front footage basis.

**Zone 14: Tract 747** 

The entrance to this Zone is on Wanda Court off of Grape Street. The Zone annexed to the Maintenance District in 1999/00. The nature and extent of the special benefit of the improvements to the property within Zone 14 includes the

maintenance of parkway landscaping adjacent to Tract 747 on Lincoln Parkway.

**Zone 15: Tract 805** 

Zone 15 lies within Tract 805, lots 1-18, located east of Citrus Avenue and south of Washington Avenue. The Zone annexed to the Maintenance District in 1999/00. The nature and extent of the special benefit provided by the

improvements to the property within Zone 15 includes parkway landscaping

along Citrus Avenue and Washington Avenue.

Zone 16: Tract 741

Zone 16 lies within Tract 741. Entrance to this Zone is on Trellis Lane at North Broadway Avenue. The Zone annexed to the Maintenance District in 1999/00.

The nature and extent of the special benefit of the improvements provided to the property within Zone 16 includes parkway landscaping along North Broadway

Avenue and at the corner of Trellis Lane and North Broadway Avenue.

**Zone 17: Tract 800** 

Zone 17 lies within Tract 800, located north of El Norte Parkway and west of the

Escondido Creek channel. The Zone annexed to the Maintenance District in 1999/00. The nature and extent of the special benefit provided by the

improvements to the property within Zone 17 includes parkway landscaping

along El Norte Parkway.

**Zone 18: Tract 818** 

Zone 18 lies within Tract 818. Entrance to this Zone is on Wanek Road at East

Valley Parkway. The Zone annexed to the Maintenance District in 2000/01. The

#### Zone 19: Tract 819 and Tract 844

The existing boundaries of Zone 19, approved on May 9, 2001 are coterminous with the boundaries of Escondido Tract No. 819, which is located on the east side of North Broadway and the north side of Rincon Avenue in the northern area of the City. An annexation has added the area contained within Tract 844 to Zone 19. Tract 844 is located north of Cleveland Avenue, west of Conway Drive and south of North Avenue on land adjacent to the existing Zone 19. Tract 844, referred to as Brookside II, adds a total of 40 single family dwelling units to the existing 222 single family dwelling units resulting in a grand total of 262 single family dwelling units within Zone 19. The nature and extent of the special benefit provided by the improvements to the property within Zone 19 includes the walking and equestrian trails and associated landscaping, parkway, slope and environmental channel landscaping and irrigation system.

#### **Zone 20: Tract 817**

The boundaries of Zone 20 are coterminous with the boundaries of Escondido Tract No. 817, which is located on the north and south side of Citracado Parkway at its termination point east of Scenic Trails Way. The Zone annexed to the Maintenance District in 2001/02. The nature and extent of the special benefit of the improvements provided to the property within Zone 20 include the slope landscaping on the south, east and north side of Citracado Parkway at Greenwood Place. This is the entryway to that portion of the tract referred to as Estate I (lots 1 through 8).

#### **Zone 21: Tract 823**

The boundaries of Zone 21 are coterminous with the boundaries of Escondido Tract No. 823, which is located on the north side of El Norte Parkway east of Greenway Rise. The Zone annexed to the Maintenance District in 2001/02. The nature and extent of the special benefit provided by the improvements to the property within Zone 21 includes the slope and parkway landscaping on the north

#### Zone 22: Tract 808

The boundaries of Zone 22 are coterminous with the boundaries of Escondido Tract No. 808, which is located at the northeast corner of the intersection of El Norte Parkway and Woodland Parkway in the northwestern area of the City. The Zone annexed to the Maintenance District during fiscal year 2001/02. The nature and extent of the special benefit provided by the improvements to the property within Zone 22 include the maintenance of the parkway landscaping on the north side of El Norte Parkway east of Woodland Parkway for a distance of approximately 300 linear feet, and approximately 550 linear feet of parkway landscaping on the east side of Woodland Parkway and on the north and south side of Dancer Court, the entry street to the development.

#### Zone 23: Tract 837 Harmony Grove

The boundaries of Zone 23 are coterminous with the boundaries of Escondido Tract No. 837, which is located on Harmony Grove Road just west of Howard Lane in the southwestern area of the City. The Zone annexed to the Maintenance District during fiscal year 2001/02. The nature and extent of the special benefit provided by the improvements to the property within Zone 23 to be maintained include approximately 2,600 square feet of parkway landscaping on the north side of Harmony Grove Road east and west of Princess Kyra Place.

#### Zone 24: Tract 824 and Tract 845

The existing boundaries of Zone 24, approved on June 2, 2002, are coterminous with the boundaries of Escondido Tract No. 824, which has its main entryway and frontage on Encino Drive between Rancho Verde Drive and Montana Luna Court in the southeastern area of the City. An annexation has added the area contained within Tract 845 to Zone 24. Tract 845 fronts the east side of Juniper Street and is located north of Amparo Drive, the access street to Tract 845. Tract 845 abuts lot 28 and a portion of lot 27 in Tract 824 and adds a total of 13 single family dwelling units to the existing total of 45 single family dwelling units

#### Zone 25: Tract 787R, 821 (Excepting lot 12) and 847

The boundaries of Zone 25 are coterminous with the boundaries of Escondido Tract Nos. 787R, 821 (excepting Lot 12) and 847, which are located on the north side of El Norte Parkway east of El Norte Hills Place. The nature and extent of the special benefit of the improvements to the property within Zone 25 includes the slope and parkway landscaping on the north side of El Norte Parkway extending from the west corner of Tract 787R to the east corner of Tract 821, a distance of approximately 770 feet of landscaped area.

#### Zone 26: Tract 856

The boundaries of Zone 26 are coterminous with the boundaries of Escondido Tract No. 856, which is located on the east side of Fig Street, south of El Norte Parkway and just north of Stanley Court in the northern area of the City. The nature and extent of the special benefit provided by the improvements to the property within Zone 26 includes approximately 2,700 square feet of parkway landscaping on the east side of Fig Street, for a distance of approximately 70 linear feet north of Jets Place (the entry street to the Tract 856 subdivision) and approximately 75 linear feet south of Jets Place.

#### **Zone 27: Tract 850 Washington Hills**

The boundaries of Zone 27 are coterminous with the boundaries of Escondido Tract No. 850, which is located north and south of a new segment of El Norte

Parkway constructed with this development. The new segment of El Norte Parkway extends from a new intersection with Citrus Avenue on the west to a new intersection with Washington Avenue on the east. The nature and extent of the special benefit provided by the improvements to the property within Zone 27 include approximately 29,900 square feet of parkway landscaping located along the frontage property of Tract No. 850 on both El Norte Parkway and Washington Avenue. The annexation of area contained within Tentative Map 2006-08 in March 2008 added one parcel (3 additional dwelling units) to the existing 124 dwelling units for a total of 127 dwelling units. The new segment of El Norte Parkway extends from a new intersection with Citrus Avenue on the west to a new intersection with Washington Avenue on the east.

#### Zone 28: Tract 839 Eureka Ranch

The boundaries of Zone 28 are coterminous with the boundaries of Escondido Tract No. 839, which is located on the west side of East Valley Parkway for a distance of 800 feet north of El Norte Parkway and on both the east and west side of East Valley Parkway extending another 1,250 feet further north. The nature and extent of the special benefit provided by the improvements to the property within Zone 28 include the following: a 600 linear foot median in El Norte Parkway between Key Lime Way and East Valley Parkway encompassing approximately 2,400 square feet, an 800 linear foot median in East Valley Parkway between El Norte Parkway and Eureka Drive encompassing approximately 4,900 square feet, a 1,250 linear foot median in East Valley Parkway between Eureka Drive and Beven Drive encompassing approximately 7,675 square feet, 630 linear feet of parkway and open space (Lot A within Unit 2) on the north side of El Norte Parkway between Key Lime Way and East Valley Parkway encompassing approximately 20,420 square feet, 2,105 linear feet of parkway and open space (Lot A within Unit 2 and Unit 3) on the west side of East Valley Parkway between El Norte Parkway and Beven Drive encompassing approximately 148,235 square feet, 2,250 square feet of parkway and open space at the southeast corner of East Valley Parkway and Eureka Drive, 1,300 linear feet of parkway and open space (Lot A within Unit 4) on the east side of East Valley Parkway between Eureka Drive and Beven Drive encompassing approximately 88,100 square feet, 480 linear feet of median, parkway and open space (includes Lot A within Unit 3) on Beven Drive encompassing approximately 12,600 square feet, and 65 linear feet of parkway on the northeast corner of Wohlford Drive and Beven Drive encompassing approximately 420 square feet.

#### **Zone 29: Tract 861**

The boundaries of Zone 29 are coterminous with the boundaries of Escondido Tract No. 861, which is located on the west side of Felicita Road, south of Brotherton Road, north of Escondido Lane and east of Interstate 15 in the central area of the City. The nature and extent of the special benefit provided by the improvements to the property within Zone 29 include approximately 4,578 square feet of parkway and grass channel landscaping on the west side of Felicita Road. The parkway extends for a distance of approximately 185 linear feet north of Rockwell Springs Court and approximately 405 linear feet south of the entry street.

#### **Zone 30: Tract 880**

The boundaries of Zone 30 are coterminous with the boundaries of Escondido Tract No. 880, which is located on the west side of Fig Street, south of Siggson Court and north of Stanley Court in the northern area of the City. The nature and extent of the special benefit provided by the improvements to the property within Zone 30 include approximately 1,910 square feet of parkway landscaping on the west side of Fig Street, for a distance of approximately 60 linear feet north of the entry street to Tract 880 and approximately 60 linear feet south of the entry street to Tract 880.

#### **Zone 31: Tract 834**

The boundaries of Zone 31 are coterminous with the boundaries of Escondido Tract No. 834, which is known as the Escondido Research and Technology Center. The nature and extent of the special benefit provided by the

#### Zone 32: Tract 881 Washington Hills II

The boundaries of Zone 32 are coterminous with the boundaries of Escondido Tract No. 881, which is located on the south side of Washington Avenue between Alta Meadow Lane and Veronica Place. The improvements along Washington Avenue to be maintained include 90 feet of parkway landscape east of Trovita Court and 85 feet of parkway landscape west of Trovita Court (approximately 875 square feet of maintained area). The nature and extent of the special benefit provided by the improvements to the property within Zone 32 include maintenance of trees, shrubs, ground cover and an irrigation system.

#### **Zone 33: Tract 883**

The boundaries of Zone 33 are coterminous with the boundaries of Escondido Tract No. 883, which is located on the north side of El Norte Parkway between Alita Lane and Greenway Drive. The nature and extent of the special benefit provided by the improvements to the property within Zone 33 include the following improvements along El Norte Parkway and Midway Drive, the main point of access from El Norte Parkway:

#### Zone 34: Tract 901

The boundaries of Zone 34 are coterminous with the boundaries of Escondido Tract No. 901, which is located on the north side of Idaho Avenue just west of Purdum Lane. The nature and extent of the special benefit provided by the improvements to the property within Zone 34 include approximately 200 linear feet of slope and parkway landscaping along Idaho Avenue. The improvements to be maintained consist of trees, shrubs, ground cover and an irrigation system.

#### **Zone 35: Tract 947**

The boundaries of Zone 35 are coterminous with the boundaries of Escondido Tract No. 947, which is located on the south side of Hamilton Lane approximately 230 feet west of Bernardo Avenue. The nature and extent of the special benefit provided by the improvements to the property within Zone 35 include the improvements along Hamilton Lane, approximately 370 linear feet of parkway landscaping for a depth of 15 feet behind an existing sidewalk. The improvements to be maintained consist of trees, shrubs, ground cover and an irrigation system.

#### **Zone 36: Tract 889**

The boundaries of Zone 36 are coterminous with the boundaries of Escondido Tract No. 889, which is located on the north side of Lehner Avenue, south of Stanley Avenue and east of Ash Street in the northern area of the City. The nature and extent of the special benefit provided by the improvements to the property within Zone 36 include approximately 2,700 square feet of parkway landscaping on the south side of Stanley Avenue east and west of Alec Way, the entry street to Tract 889; 2,200 square feet of parkway landscaping on the north side of Lehner Avenue east and west of Alec Way; and 3,700 square feet of landscaped bio-swale at the southwest corner of the development. The improvements to be maintained consist of trees, shrubs, ground cover and an irrigation system.

#### **Zone 37: Tract 934**

Zone 37 is located at 1207 Gamble Street between Lincoln Avenue and El Norte Parkway. The improvements to be maintained by the Landscape Maintenance District include parkway landscape along approximately 120 feet of Gamble Street and along approximately 20 feet of Emilia Place. The landscaped areas include or will include trees, shrubs, groundcover, a bio-swale, and an automatic irrigation system. The landscaped area totals approximately 1,840 square feet.

#### **Zone 38: Tract 888**

The boundaries of Zone 38 are coterminous with the boundaries of Escondido Tract 888, which is located south of East Washington Avenue and west of North Citrus Avenue. The nature and extent of the special benefit provided by the improvements to the property within Zone 38 include planting materials such as ground cover, grass bio swale, shrubs and trees, irrigation systems, and natural drainage areas within Citrus Avenue right-of-way and dedicated 10-foot landscape parkway.