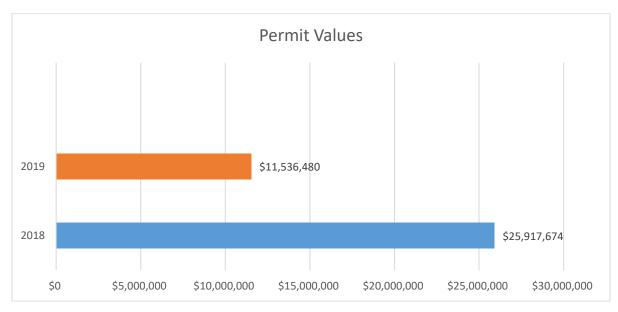

at <a href="majority.com/mgeller@escondido.org">mgeller@escondido.org</a> or 760-839-4587.

#### BY THE NUMBERS

# **Public Works**







# **Code Enforcement**

# 266 Total Active Cases

81 New Cases

61 Cases Closed

57 Voluntary Compliance 42 Notices Issued

4 Citations Issued

Total Code Cases (Year To Date)

916

# **Business Licenses**



# **Graffiti Restitution**

| Collected This Week | Collected Year to Date |
|---------------------|------------------------|
| \$519.87            | \$2410.75              |

# <u>Fire</u>





| Total Emergency Responses (Year To Date)   | 5 676 |
|--------------------------------------------|-------|
| Total Efficiency (Copolises (Teal To Date) | 5,070 |

# Police:







Building Division:
\*Data reflects activity through May 11 of each year.





#### POLICE DEPARTMENT

# **Incidents:**

# One Person Arrested in Burglary of Church

On May 8, 2019 at about 12:34 a.m., officers responded to a burglary alarm call at the Foundry Community Church at 120 N. Ash St. Officers discovered that a burglary was in-progress and found Daniel Rucker (27-year-old resident of Escondido) inside of the church. Evidence inside revealed that Rucker was actively ransacking the church when interrupted by responding officers. Rucker was arrested on burglary and vandalism charges.

### Man Arrested in Attempted Homicide

On May 9, 2019 at about 7:10 a.m., officers responded to reports of a shooting that had just occurred in the 2100 block of Pepper Tree Pl. Officers determined that Scott Buckelew (47-year-old resident of Portola, CA.) shot at his ex-gir