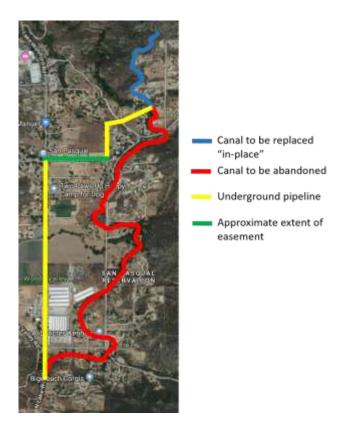

## 9. <u>AGREEMENT FOR CONVEYANCE OF AN EASEMENT FOR THE SAN PASQUAL</u> UNDERGROUNDING PROJECT -

Request the City Council approve a proposed Agreement among the City of Escondido, Vista Irrigation District, and the San Pasqual Band of Mission Indians for Conveyance of an Easement necessary for the San Pasqual Undergrounding Project.

Staff Recommendation: Approval (Utilities Department: Christopher W. McKinney)

RESOLUTION NO. 2019-79