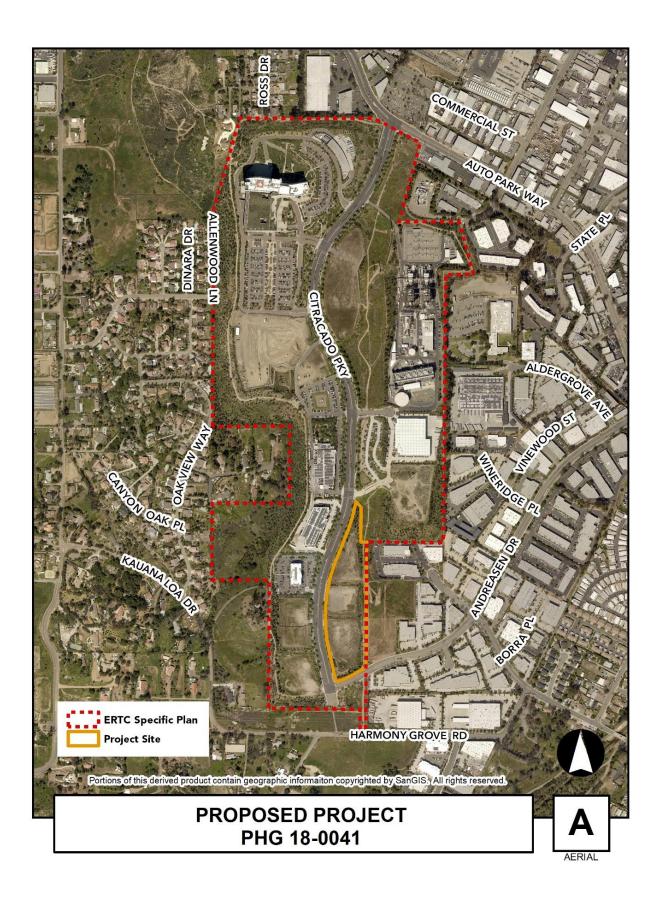

# 11. AMENDMENT TO THE ESCONDIDO RESEARCH AND TECHNOLOGY CENTER SPECIFIC PLAN TO ALLOW TEMPORARY PARKING FACILITIES (PHG 18-0041, PHG 18-0042, AND ENV 180007) -

Request the City Council approve amending the Escondido Research and Technology Center (ERTC) Specific Plan to allow Temporary Parking Facilities in all Planning Areas of the Specific Plan, subject to a conditional use permit; and approve a Conditional Use Permit to allow temporary parking Planning Area 8 (Lots 10-15) of the ERTC Specific Plan.