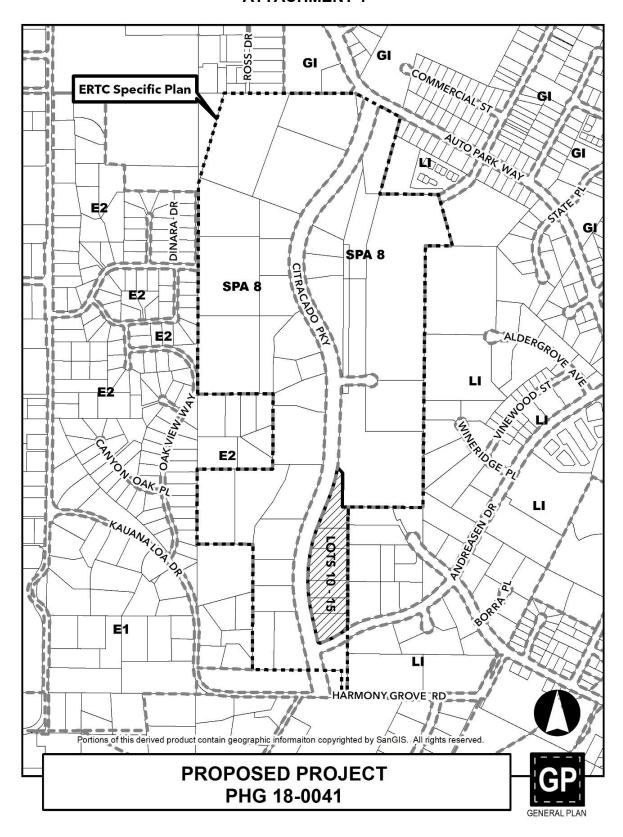

# 11. AMENDMENT TO THE ESCONDIDO RESEARCH AND TECHNOLOGY CENTER SPECIFIC PLAN TO ALLOW TEMPORARY PARKING FACILITIES (PHG 18-0041, PHG 18-0042, AND ENV 180007) -

Request the City Council approve amending the Escondido Research and Technology Center (ERTC) Specific Plan to allow Temporary Parking Facilities in all Planning Areas of the Specific Plan, subject to a conditional use permit; and approve a Conditional Use Permit to allow temporary parking Planning Area 8 (Lots 10-15) of the ERTC Specific Plan.