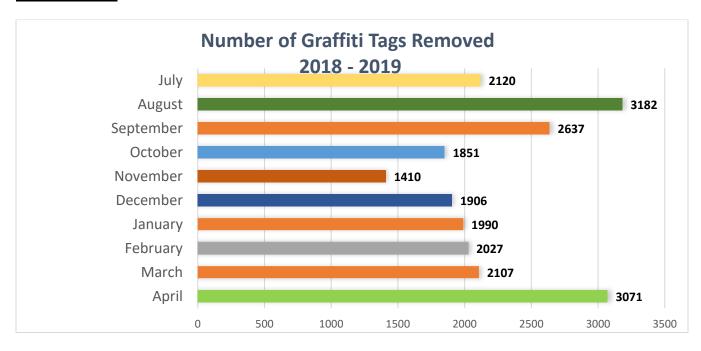

eetings with constituents in District 1. No appointment is necessary.

Location: Marte's Donuts, 1131 E Washington Ave # A, Escondido, CA 92025. For more info, email <a href="mailto:cmartinez@escondido.org">cmartinez@escondido.org</a>.

Meet the Mayor next Tuesday, May 22 from 1:00-2:00 p.m. at Pegah's Kitchen. These meetings are an opportunity for residents, business owners and other members of the Escondido community to meet the new mayor in an informal setting. No purchase or RSVP is required. Location: Pegah's Kitchen - 912 S Redwood St. Additional meeting dates to be announced. For more information, contact Michelle Geller, Economic Development Manager, at <a href="majority.com/mgeller@escondido.org">mgeller@escondido.org</a> or 760-839-4587.

#### BY THE NUMBERS

# **Public Works**







# **Code Enforcement**

# 266 Total Active Cases

81 New Cases

61 Cases Closed

57 Voluntary Compliance 42 Notices Issued

4 Citations Issued

Total Code Cases (Year To Date)

916

# **Business Licenses**



# **Graffiti Restitution**

| Collected This Week | Collected Year to Date |
|---------------------|------------------------|
| \$519.87            | \$2410.75              |

# <u>Fire</u>





| Total Emergency Responses (Year To Date)   | 5 676 |
|--------------------------------------------|-------|
| Total Efficiency (Copolises (Teal To Date) | 5,070 |

# Police:







Building Division:
\*Data reflects activity through May 11 of each year.





#### POLICE DEPARTMENT

# **Incidents:**

# One Person Arrested in Burglary of Church

On May 8, 2019 at about 12:34 a.m., office