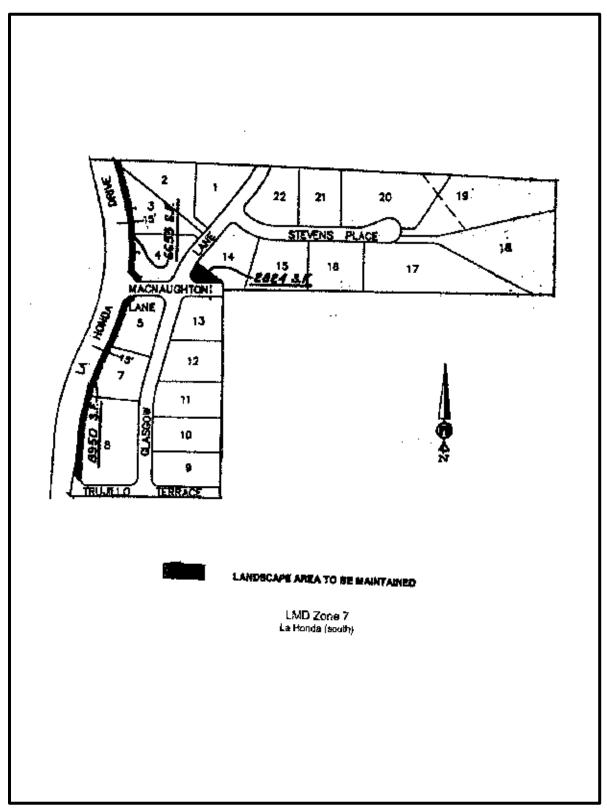

Staff Recommendation: Approval (Public Works Department: Joseph Goulart)

RESOLUTION NO. 2018-55

5. <u>CITY OF ESCONDIDO LANDSCAPE MAINTENANCE ASSESSMENT DISTRICT - FINAL ASSESSMENT ENGINEER'S REPORT FOR ZONES 1-38 FOR FISCAL YEAR 2018/2019 - </u>

Request the City Council approve the Assessment Engineer's Report and the annual levy and collection of assessments for the City of Escondido Landscape Maintenance Assessment District for Zones 1-38 for the Fiscal Year 2018/2019.

Staff Recommendation: Approval (Engineering Services Department: Julie Procopio)

RESOLUTION NO. 2018-73

6. ICMA RETIREMENT CORPORATION DEFERRED COMPENSATION CONTRACT RENEWAL -

Request the City Council approve authorizing the Deputy City Manager of Administrative Services to execute an updated Agreement with ICMA Retirement Corporation to administer the City's Deferred Compensation Plans.