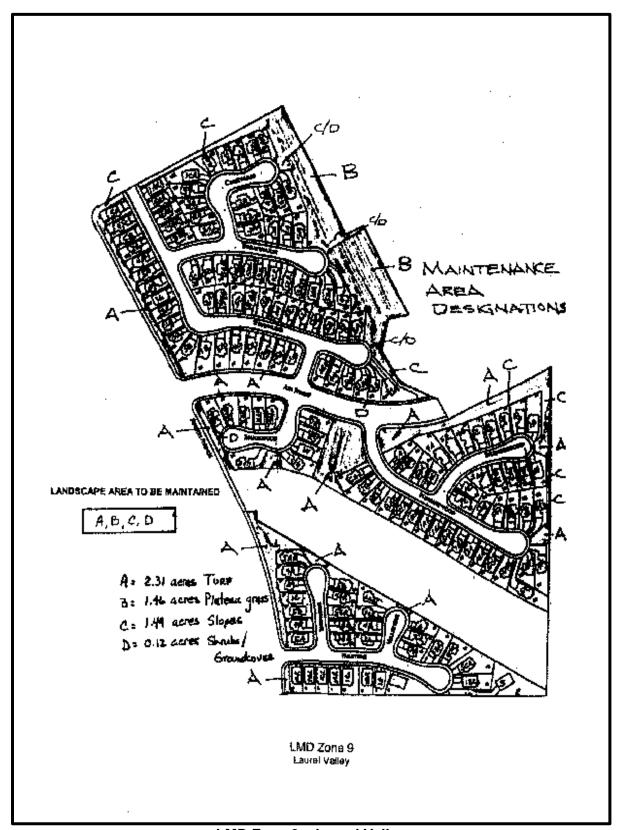

Staff Recommendation: Approval (Public Works Department: Joseph Goulart)

RESOLUTION NO. 2018-55

5. <u>CITY OF ESCONDIDO LANDSCAPE MAINTENANCE ASSESSMENT DISTRICT - FINAL ASSESSMENT ENGINEER'S REPORT FOR ZONES 1-38 FOR FISCAL YEAR 2018/2019 - </u>

Request the City Council approve the Assessment Engineer's Report and the annual levy and collection of assessments for the City of Escondido Landscape Maintenance Assessment District for Zones 1-38 for the Fiscal Year 2018/2019.

Staff Recommendation: Approval (Engineering Services Department: Julie Procopio)

RESOLUTION NO. 2018-73

6. ICMA RETIREMENT CORPORATION DEFERRED COMPENSATION CONTRACT RENEWAL -

Request the City Council approve authorizing the Deputy City Manager of Administrative Services to execute an updated Agreement with ICMA Retirement Corporation to administer the City's Deferred Compensation Plans.