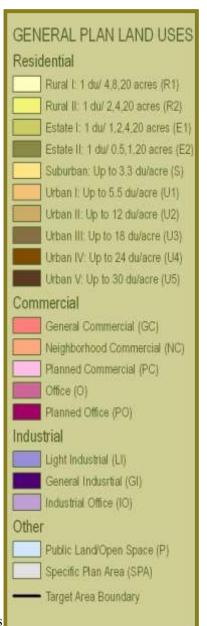

#### 16. POLICIES FOR CITY PROPERTY SOLD FOR DEVELOPMENT -

Request the City Council approve the adoption of draft policies which would govern acceptable use and development of real property sold by the City in the Downtown Transit Station Target Area of the Escondido General Plan.