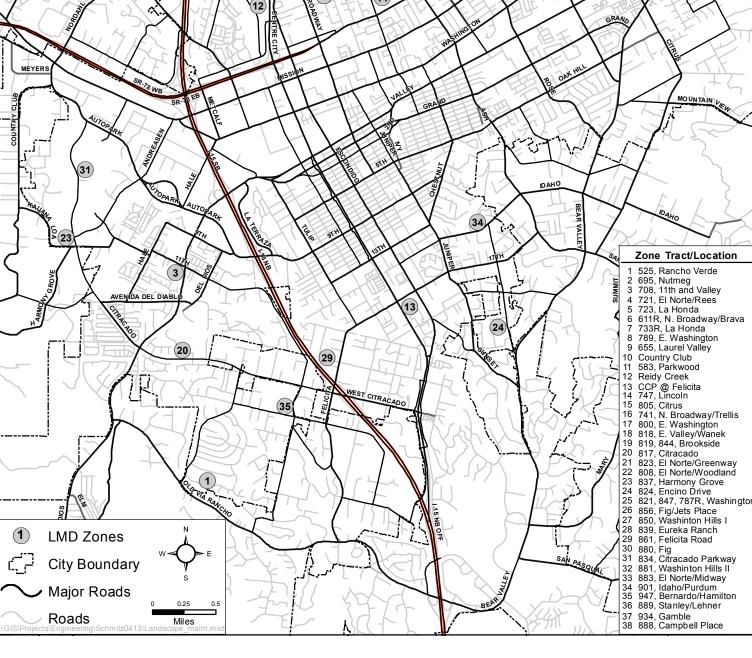

Staff Recommendation: Approval (Public Works Department: Joseph Goulart)

RESOLUTION NO. 2018-55

5. <u>CITY OF ESCONDIDO LANDSCAPE MAINTENANCE ASSESSMENT DISTRICT - FINAL ASSESSMENT ENGINEER'S REPORT FOR ZONES 1-38 FOR FISCAL YEAR 2018/2019 - </u>

Request the City Council approve the Assessment Engineer's Report and the annual levy and collection of assessments for the City of Escondido Landscape Maintenance Assessment District for Zones 1-38 for the Fiscal Year 2018/2019.

Staff Recommendation: Approval (Engineering Services Department: Julie Procopio)

RESOLUTION NO. 2018-73

6. ICMA RETIREMENT CORPORATION DEFERRED COMPENSATION CONTRACT RENEWAL -

Request the City Council approve authorizing the Deputy City Manager of Administrative Services to execute an updated Agreement with ICMA Retirement Corporation to administer the City's Deferred Compensation Plans.