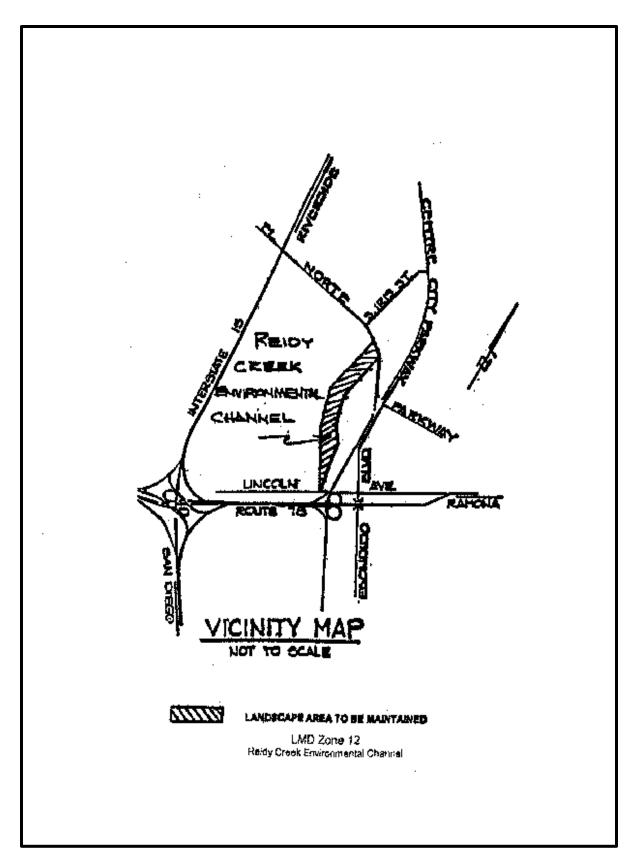

Staff Recommendation: Approval (Public Works Department: Joseph Goulart)

RESOLUTION NO. 2018-55

5. <u>CITY OF ESCONDIDO LANDSCAPE MAINTENANCE ASSESSMENT DISTRICT - FINAL ASSESSMENT ENGINEER'S REPORT FOR ZONES 1-38 FOR FISCAL YEAR 2018/2019 - </u>

Request the City Council approve the Assessment Engineer's Report and the annual levy and collection of assessments for the City of Escondido Landscape Maintenance Assessment District for Zones 1-38 for the Fiscal Year 2018/2019.

Staff Recommendation: Approval (Engineering Services Department: Julie Procopio)

RESOLUTION NO. 2018-73

6. ICMA RETIREMENT CORPORATION DEFERRED COMPENSATION CONTRACT RENEWAL -

Request the City Council approve authorizing the Deputy City Manager of Administrative Services to execute an updated Agreement with ICMA Retirement Corporation to administer the City's Deferred Compensation Plans.