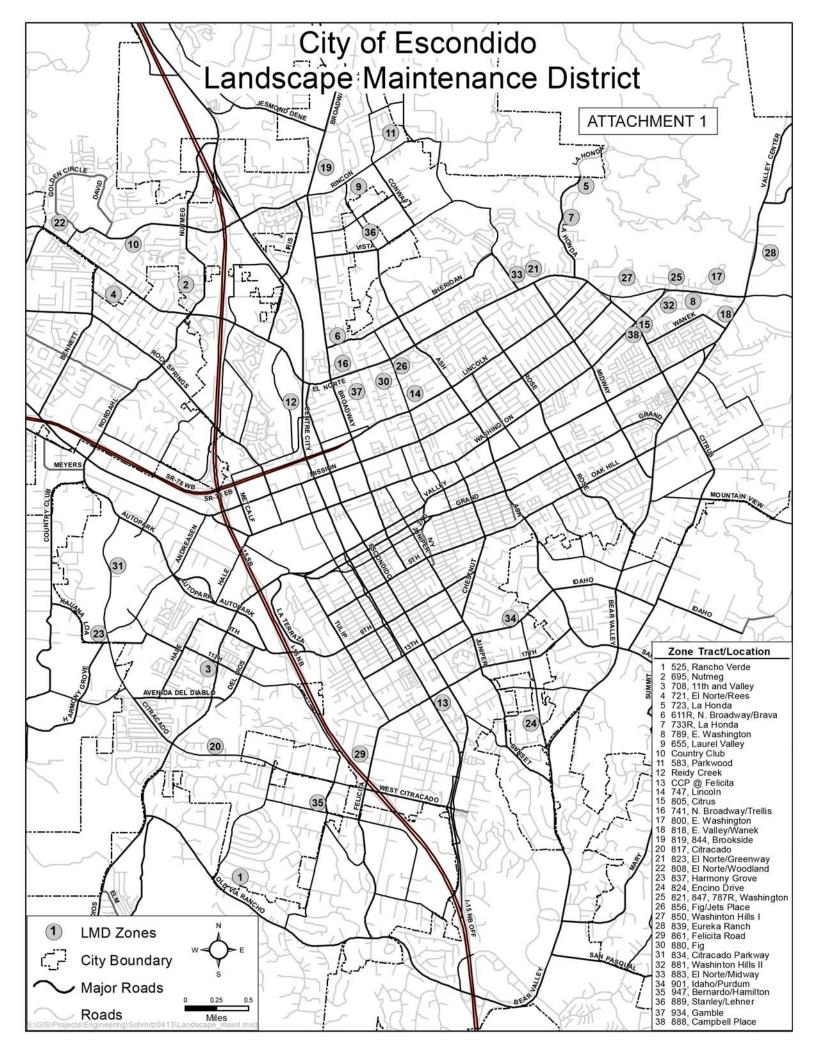

Staff Recommendation: Approval (Public Works Department: Joseph Goulart)

RESOLUTION NO. 2018-55

5. <u>CITY OF ESCONDIDO LANDSCAPE MAINTENANCE ASSESSMENT DISTRICT - FINAL ASSESSMENT ENGINEER'S REPORT FOR ZONES 1-38 FOR FISCAL YEAR 2018/2019 - </u>

Request the City Council approve the Assessment Engineer's Report and the annual levy and collection of assessments for the City of Escondido Landscape Maintenance Assessment District for Zones 1-38 for the Fiscal Year 2018/2019.

Staff Recommendation: Approval (Engineering Services Department: Julie Procopio)

RESOLUTION NO. 2018-73

6. ICMA RETIREMENT CORPORATION DEFERRED COMPENSATION CONTRACT RENEWAL -

Request the City Council approve authorizing the Deputy City Manager of Administrative Services to execute an updated Agreement with ICMA Retirement Corporation to administer the City's Deferred Compensation Plans.