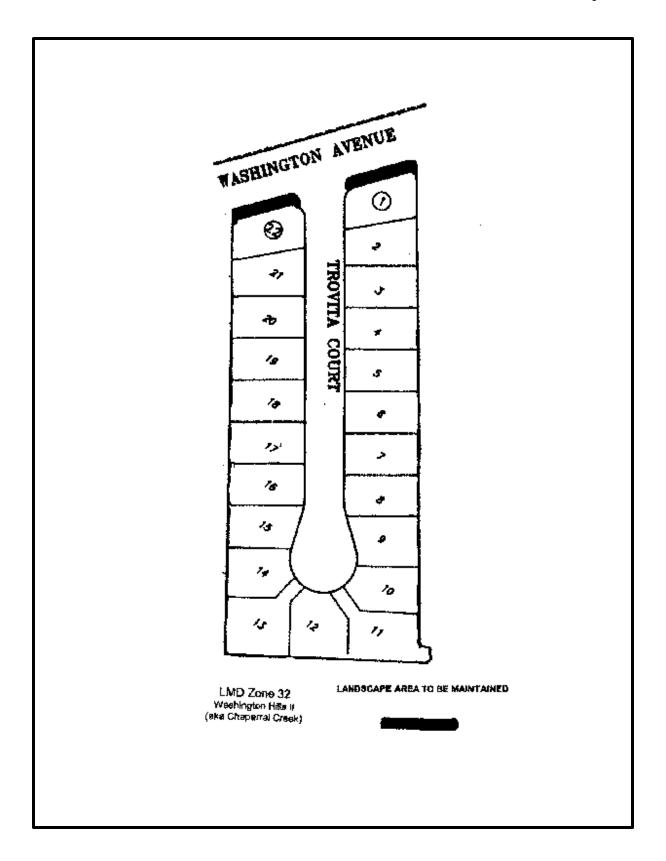

Request the City Council approve the Assessment Engineer's Report and the annual levy and collection of assessments for the City of Escondido Landscape Maintenance Assessment District for Zones 1-38 for the Fiscal Year 2018/2019.

Staff Recommendation: Approval (Engineering Services Department: Julie Procopio)

RESOLUTION NO. 2018-73

6. ICMA RETIREMENT CORPORATION DEFERRED COMPENSATION CONTRACT RENEWAL -

Request the City Council approve authorizing the Deputy City Manager of Administrative Services to execute an updated Agreement with ICMA Retirement Corporation to administer the City's Deferred Compensation Plans.