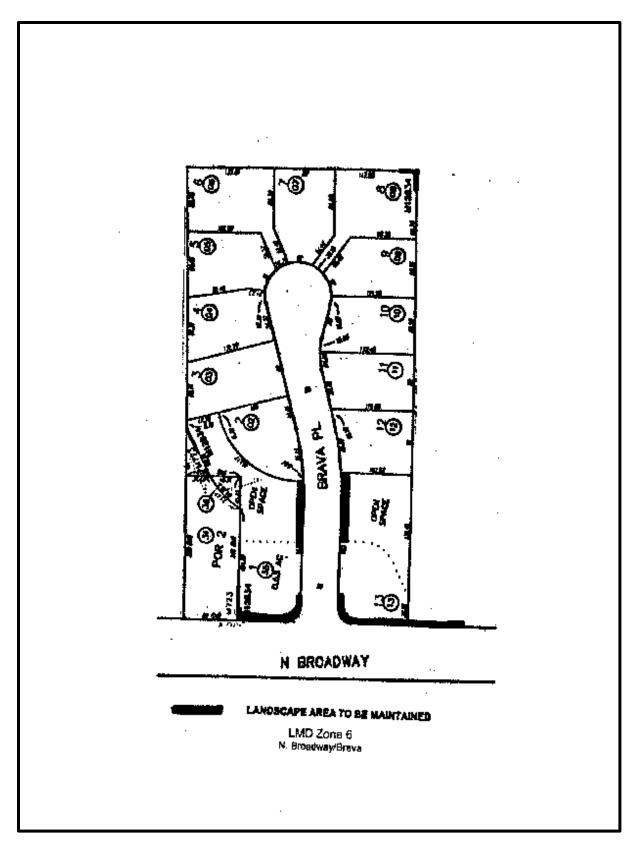

Staff Recommendation: Approval (Public Works Department: Joseph Goulart)

RESOLUTION NO. 2018-55

5. <u>CITY OF ESCONDIDO LANDSCAPE MAINTENANCE ASSESSMENT DISTRICT - FINAL ASSESSMENT ENGINEER'S REPORT FOR ZONES 1-38 FOR FISCAL YEAR 2018/2019 - </u>

Request the City Council approve the Assessment Engineer's Report and the annual levy and collection of assessments for the City of Escondido Landscape Maintenance Assessment District for Zones 1-38 for the Fiscal Year 2018/2019.

Staff Recommendation: Approval (Engineering Services Department: Julie Procopio)

RESOLUTION NO. 2018-73

6. ICMA RETIREMENT CORPORATION DEFERRED COMPENSATION CONTRACT RENEWAL -

Request the City Council approve authorizing the Deputy City Manager of Administrative Services to execute an updated Agreement with ICMA Retirement Corporation to administer the City's Deferred Compensation Plans.