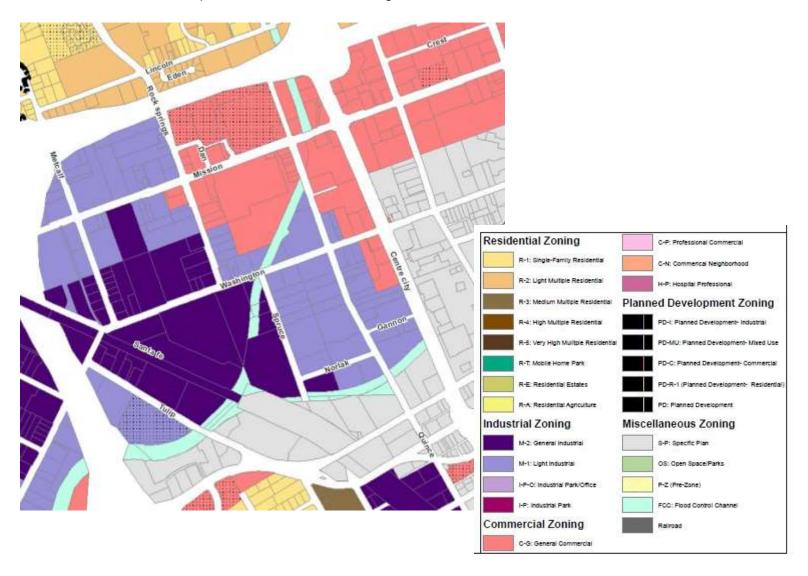

#### 16. POLICIES FOR CITY PROPERTY SOLD FOR DEVELOPMENT -

Request the City Council approve the adoption of draft policies which would govern acceptable use and development of real property sold by the City in the Downtown Transit Station Target Area of the Escondido General Plan.