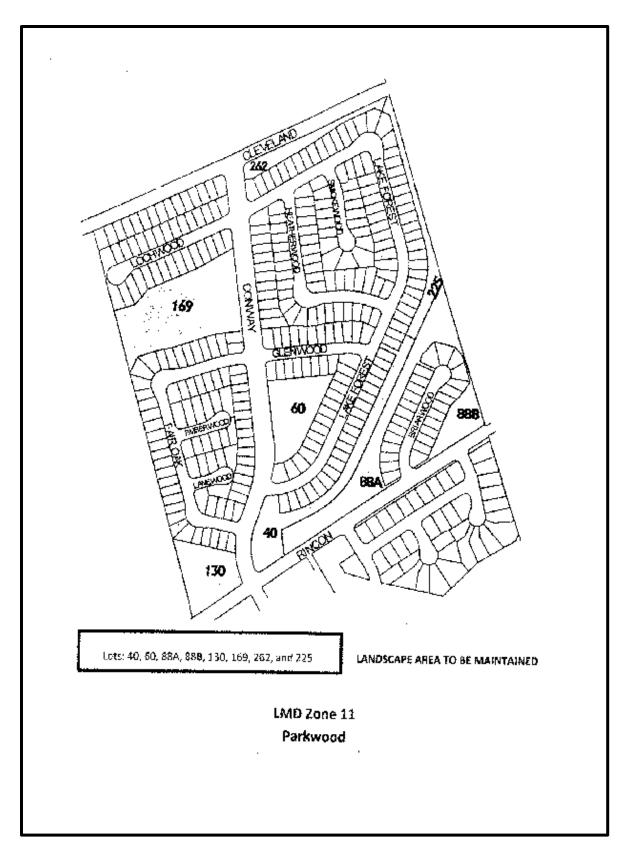

Staff Recommendation: Approval (Public Works Department: Joseph Goulart)

RESOLUTION NO. 2018-55

5. <u>CITY OF ESCONDIDO LANDSCAPE MAINTENANCE ASSESSMENT DISTRICT - FINAL ASSESSMENT ENGINEER'S REPORT FOR ZONES 1-38 FOR FISCAL YEAR 2018/2019 - </u>

Request the City Council approve the Assessment Engineer's Report and the annual levy and collection of assessments for the City of Escondido Landscape Maintenance Assessment District for Zones 1-38 for the Fiscal Year 2018/2019.

Staff Recommendation: Approval (Engineering Services Department: Julie Procopio)

RESOLUTION NO. 2018-73

6. ICMA RETIREMENT CORPORATION DEFERRED COMPENSATION CONTRACT RENEWAL -

Request the City Council approve authorizing the Deputy City Manager of Administrative Services to execute an updated Agreement with ICMA Retirement Corporation to administer the City's Deferred Compensation Plans.