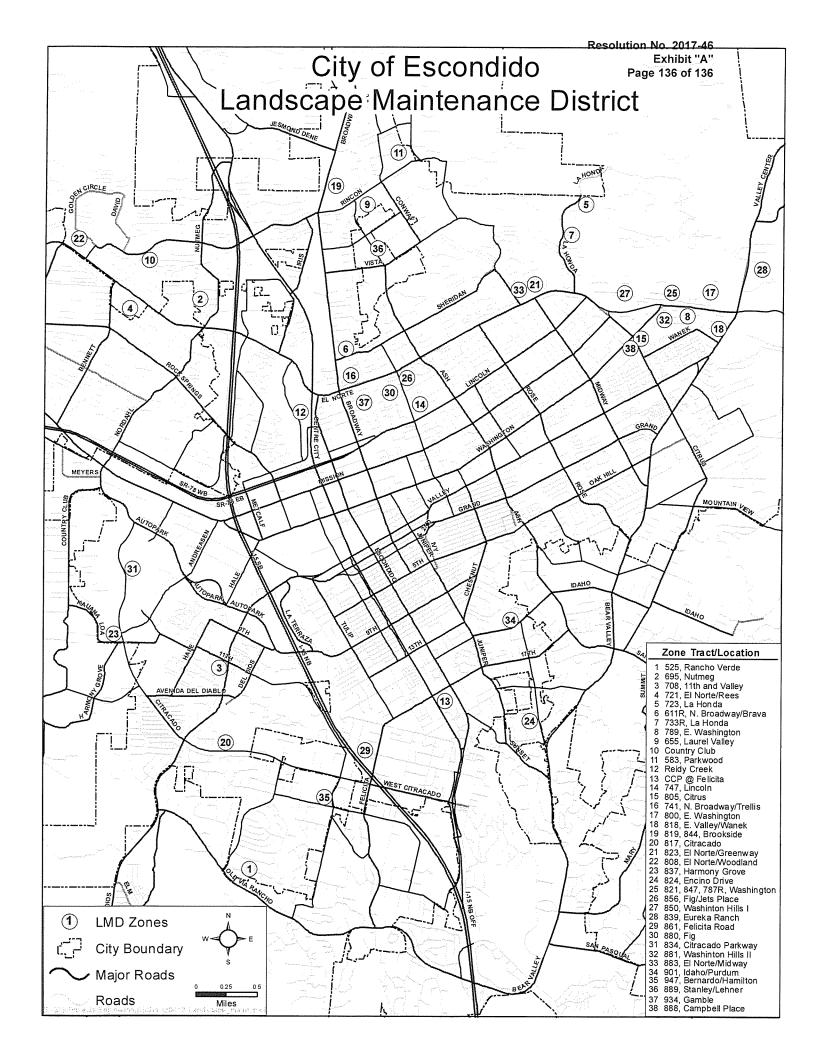

Staff Recommendation: **Approval (Community Development Department: Bill Martin)**RESOLUTION NO. 2017-40

7. <u>CITY OF ESCONDIDO LANDSCAPE MAINTENANCE DISTRICT - PRELIMINARY ENGINEER'S</u>
REPORT FOR ZONES 1 THROUGH 38 FOR FISCAL YEAR 2017/2018 -

Request the City Council approve initiating the proceedings for the annual levy of assessments for the City of Escondido Landscape Maintenance Assessment District for Zones 1 through 38 for Fiscal Year 2017/2018; approve the preliminary Engineer's Report for LMD Zones 1 through 38; and set a public hearing date of May 3, 2017, for LMD Zones 1 through 38.

Staff Recommendation: Approval (Public Works Department: Ed Domingue)

A) RESOLUTION NO. 2017-45 B) RESOLUTION NO. 2017-46

8. ADOPTION OF A NEW DEBT MANAGEMENT POLICY AS REQUIRED FOR STATE APPROVAL OF THE WASTEWATER STATE REVOLVING FUND LOANS -