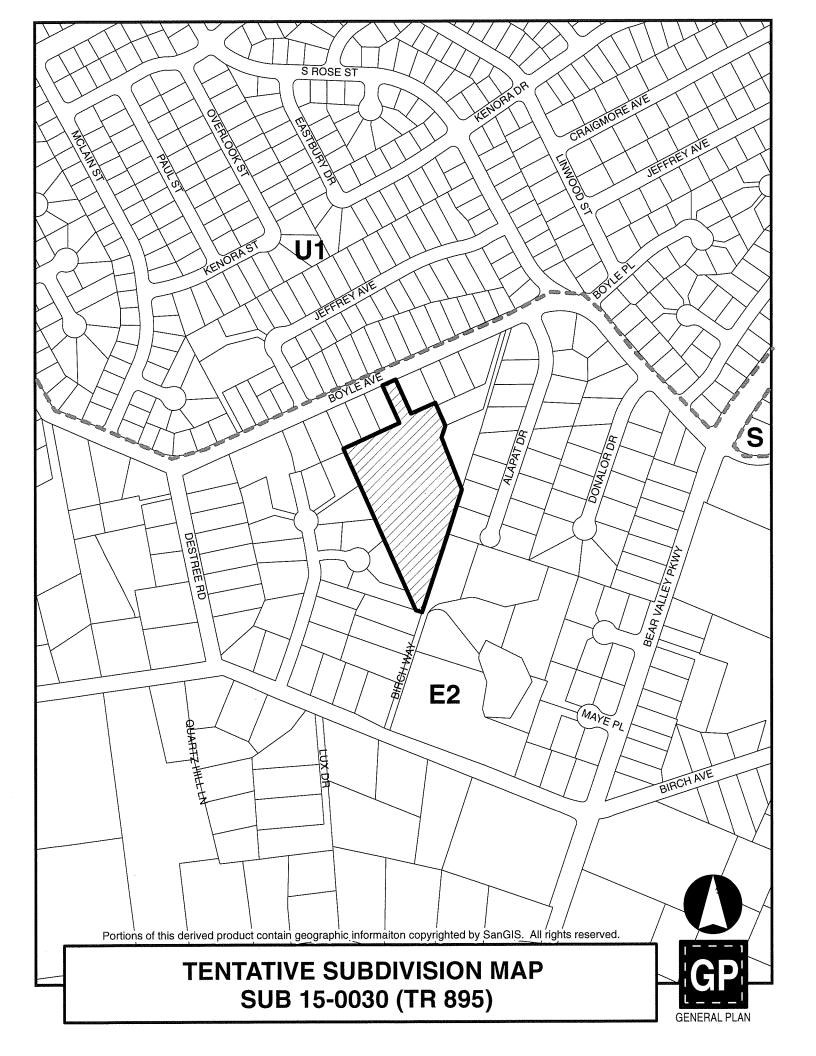

TO:

Honorable Mayor and Members of the City Council

FROM:

Bill Martin, Director of Community Development

**SUBJECT:** Extension of Time for Tentative Subdivision Map 895 (SUB15-0030)

### PROJECT DESCRIPTION:

A request for a three-year Extension of Time for a previously approved eight-lot Tentative Subdivision Map (TR 895) on approximately 5.24 acres of land within the RE-20 zone (Single-Family Residential Estate, 20,000 SF min. lot size). The proposed lots range in size from approximately 20,086 SF to 33,289 SF. The project also includes dedication of street right-ofway, a 10-foot-wide sewer easement between lots 1 and 2, a 15-foot-wide maintenance access easement between lots 4 and 5, a Landscape Maintenance District responsible for the entry and drainage area landscaping, a 20-foot-wide off-site drainage maintenance access easement, and improvements including a drain pipe to be maintained by the subdivision's homeowner's association installed across four off-site County properties between the subdivision boundary and the existing drainage structure to the south under Birch Way.

### LOCATION:

On the southern side of East Boyle Avenue between Paul Way and Rose Street, addressed as 1537 Boyle Avenue (APN 234-460-1000).

### **GENERAL PLAN ANALYSIS:**

The General Plan land use designation on the property involved with this project is Estate II, which allows up to two dwelling units per acre. The project density for the 8-lot subdivision is 1.82 du/acre which conforms with the Estate II designation.