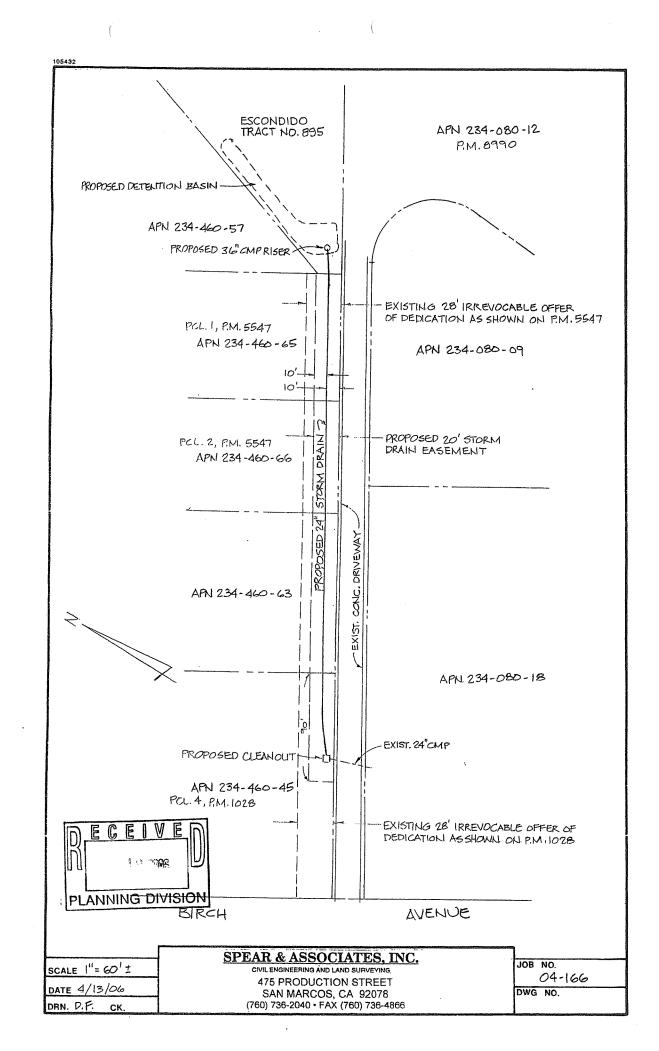

### PROJECT DESCRIPTION:

A request for a three-year Extension of Time for a previously approved eight-lot Tentative Subdivision Map (TR 895) on approximately 5.24 acres of land within the RE-20 zone (Single-Family Residential Estate, 20,000 SF min. lot size). The proposed lots range in size from approximately 20,086 SF to 33,289 SF. The project also includes dedication of street right-ofway, a 10-foot-wide sewer easement between lots 1 and 2, a 15-foot-wide maintenance access easement between lots 4 and 5, a Landscape Maintenance District responsible for the entry and drainage area landscaping, a 20-foot-wide off-site drainage maintenance access easement, and improvements including a drain pipe to be maintained by the subdivision's homeowner's association installed across four off-site County properties between the subdivision boundary and the existing drainage structure to the south under Birch Way.

A neighborhood meeting was held November 17, 2005, to review the applicant's revised design that proposed drainage improvements extending southward into the County across four private properties to the drainage structure existing under Birch Way (a private road). The applicant agreed to secure easements from the four County property owners to install the necessary drainage improvements. On May 24, 2006, the City Council approved the Annexation, Prezone, and Tentative Subdivision Map.