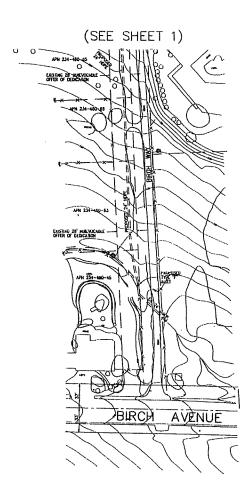

### PROJECT DESCRIPTION:

A request for a three-year Extension of Time for a previously approved eight-lot Tentative Subdivision Map (TR 895) on approximately 5.24 acres of land within the RE-20 zone (Single-Family Residential Estate, 20,000 SF min. lot size). The proposed lots range in size from approximately 20,086 SF to 33,289 SF. The project also includes dedication of street right-ofway, a 10-foot-wide sewer easement between lots 1 and 2, a 15-foot-wide maintenance access easement between lots 4 and 5, a Landscape Maintenance District responsible for the entry and drainage area landscaping, a 20-foot-wide off-site drainage maintenance access easement, and improvements including a drain pipe to be maintained by the subdivision's homeowner's association installed across four off-site County properties between the subdivision boundary and the existing drainage structure to the south under Birch Way.

A neighborhood meeting was held November 17, 2005, to review the applicant's revised design that proposed drainage improvements extending southward into the County across four private properties to the drainage structure existing under Birch Way (a private road). The applicant agreed to secure easements from the four County property owners to install the necessary drainage improvements. On May 24, 2006, the City Council approved the Annexation, Prezone, and Tentative Subdivision Map.

SUB 15-0030 (TR 895) April 5, 2017 Page 3

The plans submitted with this request were reviewed by the City's Engineering Department. They have determined that the plans adequately address the existing off-site drainage issues for which the County has to date offered no remedy. Staff believes the applicant has met all of the requirements of the code and also has provided a drainage solution with improvements both on- and off-site to benefit County residents on adjacent properties downhill of the project.