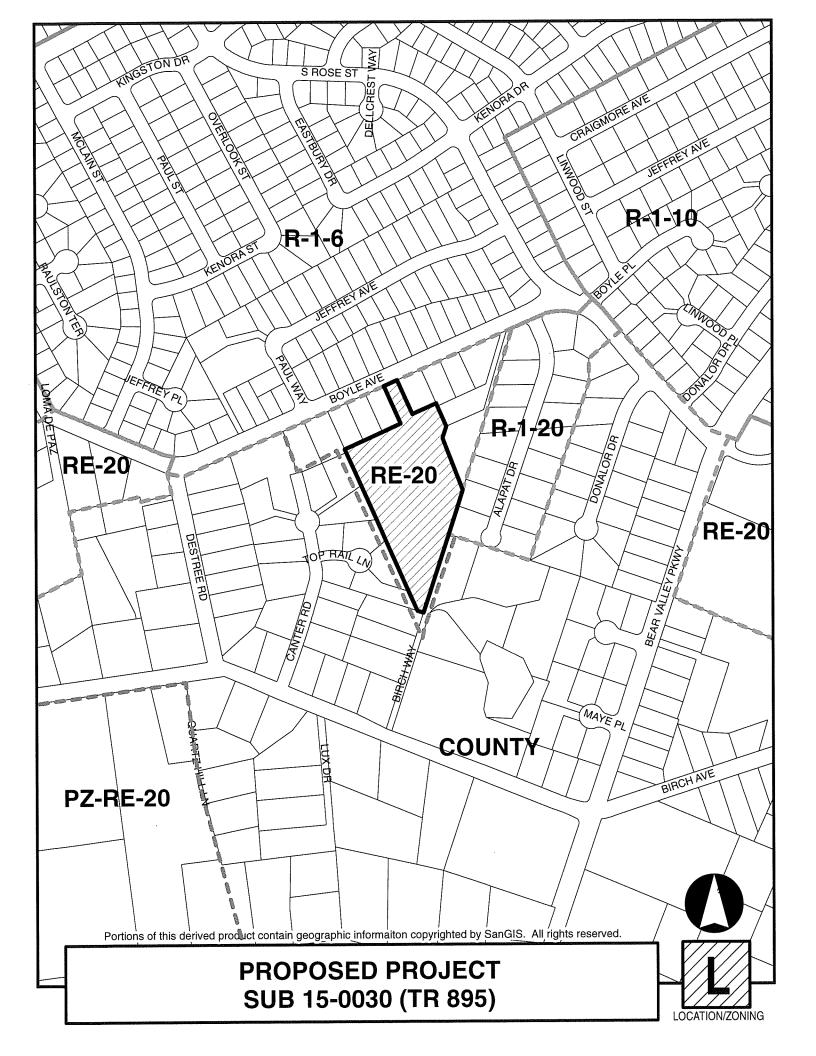

TO:

Honorable Mayor and Members of the City Council

FROM:

Bill Martin, Director of Community Development

**SUBJECT:** Extension of Time for Tentative Subdivision Map 895 (SUB15-0030)

### PROJECT DESCRIPTION:

A request for a three-year Extension of Time for a previously approved eight-lot Tentative Subdivision Map (TR 895) on approximately 5.24 acres of land within the RE-20 zone (Single-Family Residential Estate, 20,000 SF min. lot size). The proposed lots range in size from approximately 20,086 SF to 33,289 SF. The project also includes dedication of street right-ofway, a 10-foot-wide sewer easement between lots 1 and 2, a 15-foot-wide maintenance access easement between lots 4 and 5, a Landscape Maintenance District responsible for the entry and drainage area landscaping, a 20-foot-wide off-site drainage maintenance access easement, and improvements including a drain pipe to be maintained by the subdivision's homeowner's association installed across four off-site County properties between the subdivision boundary and the existing drainage structure to the south under Birch Way.

### LOCATION:

On the southern side of East Boyle Avenue between Paul Way and Rose Street, addressed as 1537 Boyle Avenue (APN 234-460-1000).

### ANALYSIS:

The eight-lot subdivision would be in conformance with the allowable yield and density within the Estate II land-use designation. The subdivision would be compatible with the surrounding County development pattern with regard to lot size, access, and orientation. Adequate access and public utilities/services can be provided to the site. The size and configuration of the lots can support a reasonable sized single-family residential home, garage, and usable open space areas.