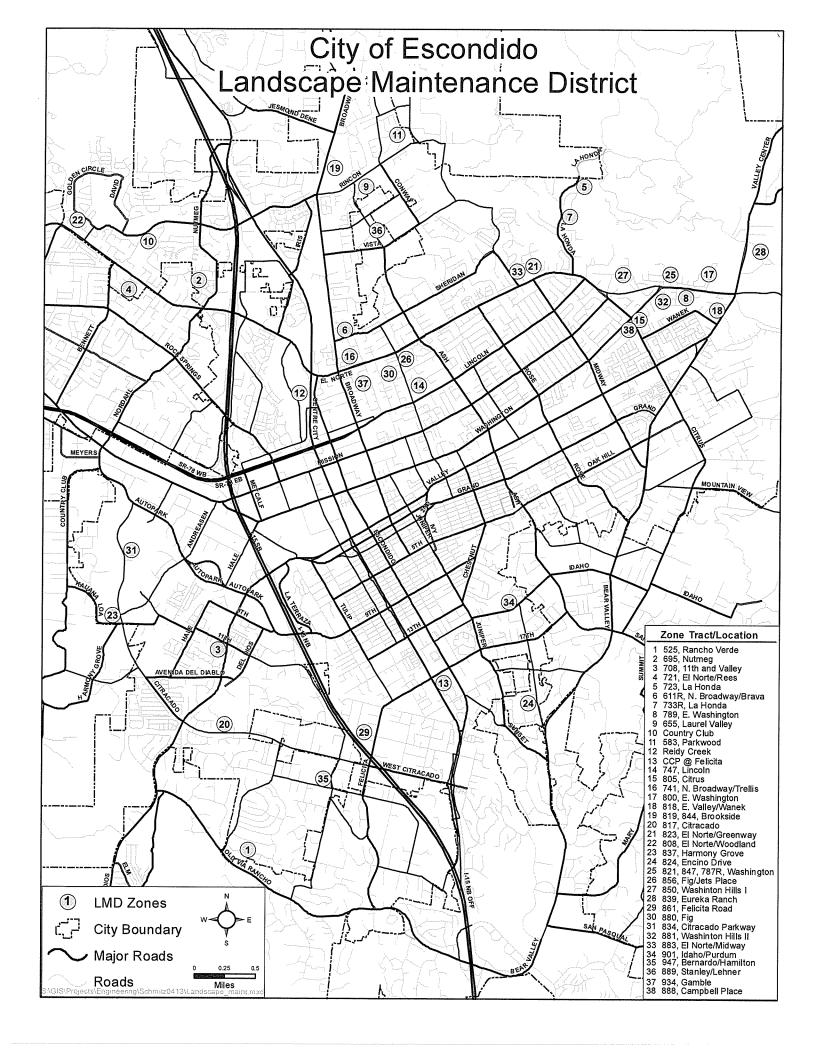

Staff Recommendation: **Approval (Community Development Department: Bill Martin)**RESOLUTION NO. 2017-40

7. <u>CITY OF ESCONDIDO LANDSCAPE MAINTENANCE DISTRICT - PRELIMINARY ENGINEER'S</u>
REPORT FOR ZONES 1 THROUGH 38 FOR FISCAL YEAR 2017/2018 -

Request the City Council approve initiating the proceedings for the annual levy of assessments for the City of Escondido Landscape Maintenance Assessment District for Zones 1 through 38 for Fiscal Year 2017/2018; approve the preliminary Engineer's Report for LMD Zones 1 through 38; and set a public hearing date of May 3, 2017, for LMD Zones 1 through 38.

Staff Recommendation: Approval (Public Works Department: Ed Domingue)

A) RESOLUTION NO. 2017-45 B) RESOLUTION NO. 2017-46

8. ADOPTION OF A NEW DEBT MANAGEMENT POLICY AS REQUIRED FOR STATE APPROVAL OF THE WASTEWATER STATE REVOLVING FUND LOANS -