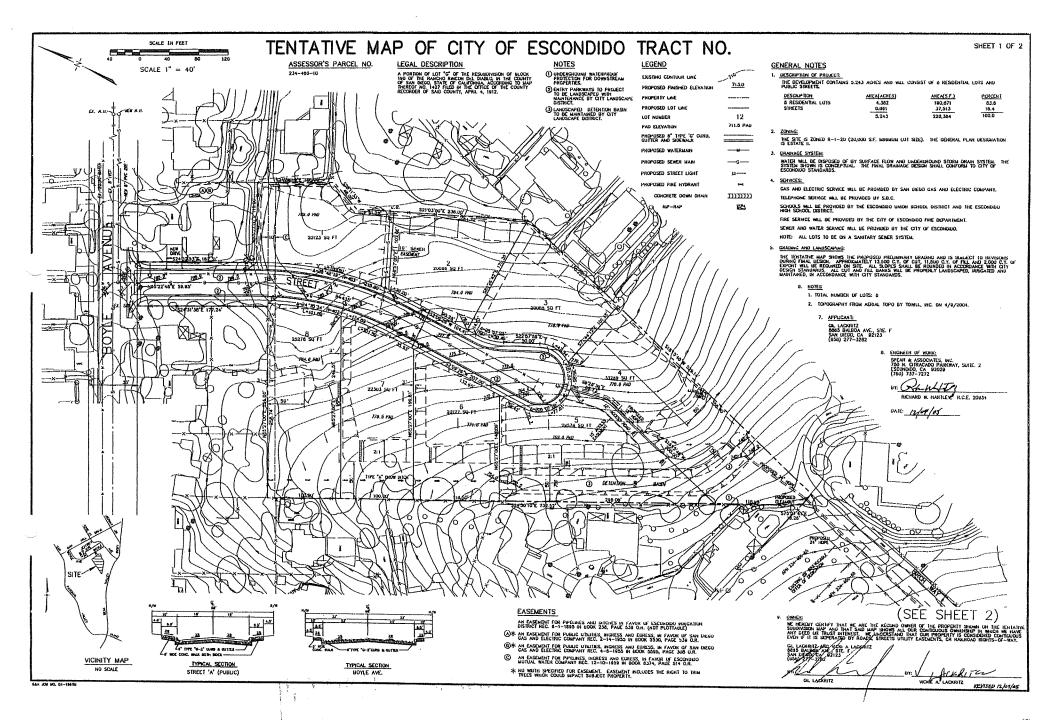

TO:

Honorable Mayor and Members of the City Council

FROM:

Bill Martin, Director of Community Development

**SUBJECT:** Extension of Time for Tentative Subdivision Map 895 (SUB15-0030)

### STAFF RECOMMENDATION:

It is requested that the City Council adopt Resolution No. 2017-40, approving a three-year extension of time for an 8-lot single-family residential Tentative Subdivision Map.

### PROJECT DESCRIPTION:

A request for a three-year Extension of Time for a previously approved eight-lot Tentative Subdivision Map (TR 895) on approximately 5.24 acres of land within the RE-20 zone (Single-Family Residential Estate, 20,000 SF min. lot size). The proposed lots range in size from approximately 20,086 SF to 33,289 SF. The project also includes dedication of street right-ofway, a 10-foot-wide sewer easement between lots 1 and 2, a 15-foot-wide maintenance access easement between lots 4 and 5, a Landscape Maintenance District responsible for the entry and drainage area landscaping, a 20-foot-wide off-site drainage maintenance access easement, and improvements including a drain pipe to be maintained by the subdivision's homeowner's association installed across four off-site County properties between the subdivision boundary and the existing drainage structure to the south under Birch Way.

### LOCATION:

On the southern side of East Boyle Avenue between Paul Way and Rose Street, addressed as 1537 Boyle Avenue (APN 234-460-1000).

### **GENERAL PLAN ANALYSIS:**

The General Plan land use designation on the property involved with this project is Estate II, which allows up to two dwelling units per acre. The project density for the 8-lot subdivision is 1.82 du/acre which conforms with the Estate II designation.

### ANALYSIS:

The eight-lot subdivision would be in conformance with the allowable yield and density within the Estate II land-use designation. The subdivision would be compatible with the surrounding County development pattern with regard to lot size, access, and orientation. Adequate access and public utilities/services can be provided to the site. The size and configuration of the lots can support a reasonable sized single-family residential home, garage, and usable open space areas.

SUB 15-0030 (TR 895) April 5, 2017 Page 3

The plans submitted with this request were reviewed by the City's Engineering Department. They have determined that the plans adequately address the existing off-site drainage issues for which the County has to date offered no remedy. Staff believes the applicant has met all of the requirements of the code and also has provided a drainage solution with improvements both on- and off-site to benefit County residents on adjacent properties downhill of the project.

### **SUMMARY**:

Staff believes the current Certified Tentative Map conforms to the General Plan, Zoning Code requirements and CEQA provisions, and is in substantial conformance with the originally approved Tentative Subdivision Map. The applicant has agreed to abide by the original map's Conditions of Approval. The applicant also has agreed to abide by any new storm water design requirements that would apply to the project. Prior to acceptance of the Final Map, all offsite easements shall be secured and maintenance agreements for the storm water system, storm water treatment and hydro modification facilities would need to be executed by the developer. Therefore, staff recommends the requested three-year extension of time be approved, as reflected in the Council Resolution.