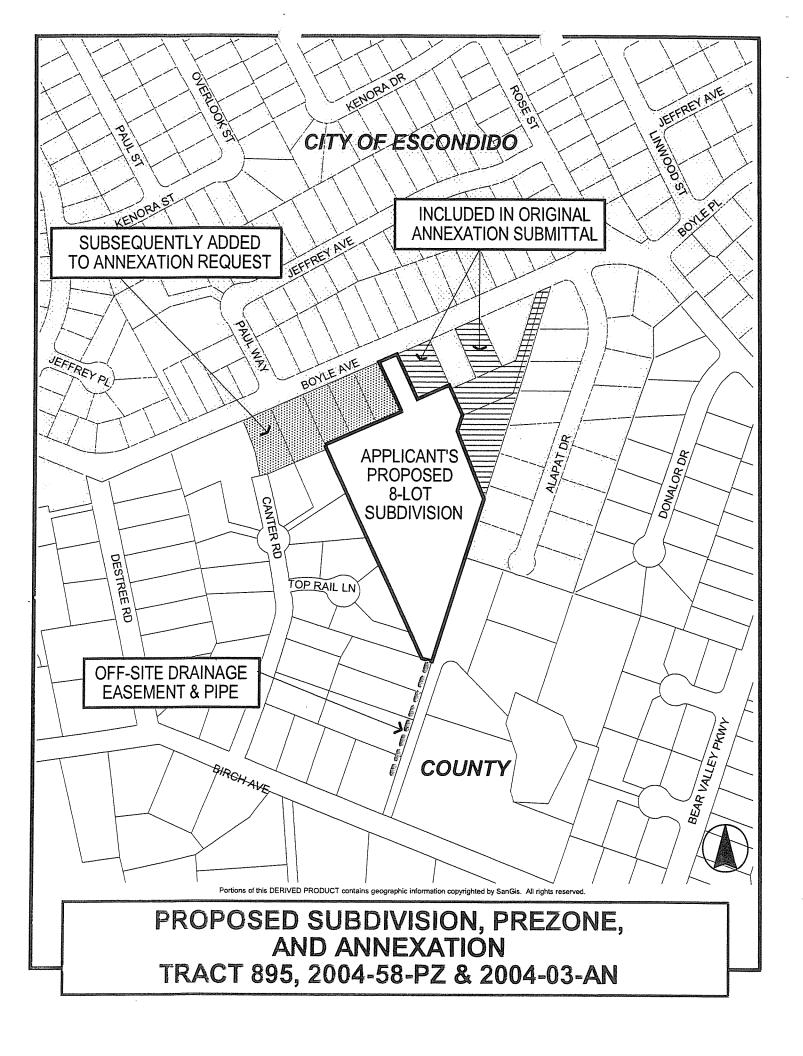

### **BACKGROUND:**

On May 24, 2005, the Planning Commission voted 6-0 (Caster absent) to recommend approval of the proposed Annexation, Prezone and Tentative Subdivision Map. Several residents spoke at the hearing. Their comments and the Commission's discussion centered around the proposed annexation, whether the sewer design preserved opportunities for future connection, and potential view blockage issues relating to the proposed grading. The Commission also heard concerns expressed by adjacent Alapat Drive residents regarding the size and proximity of future single-family homes within the proposed subdivision. The Commission did not limit future units to one-story since the proposed pads for lots 2, 3 and 4 would be up to 20 feet lower than adjacent residences along Alapat Drive.

The project was reviewed by the City Council on June 22, 2005. At that time a number of County residents expressed concern regarding drainage issues that had not been raised at the Planning Commission meeting. Many felt the proposed detention basin and other on-site improvements would not adequately address runoff issues. The City Council voted to continue the item to allow the applicant and the City Engineering Department opportunity to resolve drainage issues.

A neighborhood meeting was held November 17, 2005, to review the applicant's revised design that proposed drainage improvements extending southward into the County across four private properties to the drainage structure existing under Birch Way (a private road). The applicant agreed to secure easements from the four County property owners to install the necessary drainage improvements. On May 24, 2006, the City Council approved the Annexation, Prezone, and Tentative Subdivision Map.