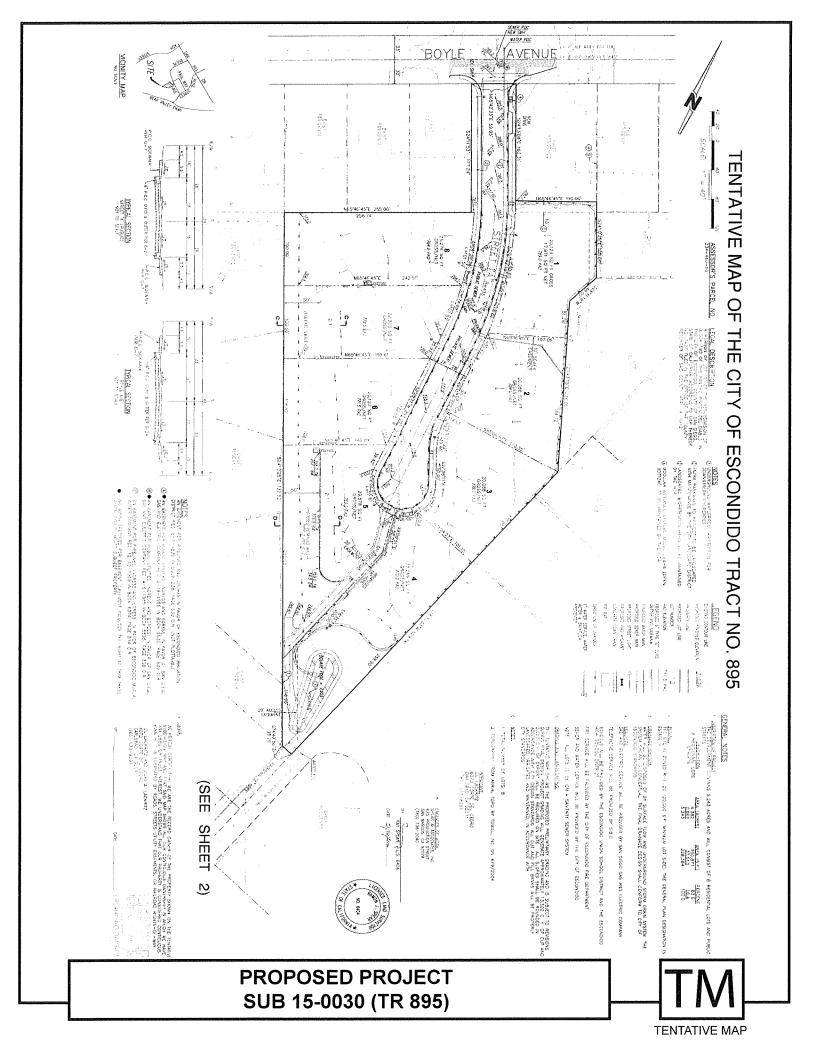

### PROJECT DESCRIPTION:

A request for a three-year Extension of Time for a previously approved eight-lot Tentative Subdivision Map (TR 895) on approximately 5.24 acres of land within the RE-20 zone (Single-Family Residential Estate, 20,000 SF min. lot size). The proposed lots range in size from approximately 20,086 SF to 33,289 SF. The project also includes dedication of street right-ofway, a 10-foot-wide sewer easement between lots 1 and 2, a 15-foot-wide maintenance access easement between lots 4 and 5, a Landscape Maintenance District responsible for the entry and drainage area landscaping, a 20-foot-wide off-site drainage maintenance access easement, and improvements including a drain pipe to be maintained by the subdivision's homeowner's association installed across four off-site County properties between the subdivision boundary and the existing drainage structure to the south under Birch Way.

A neighborhood meeting was held November 17, 2005, to review the applicant's revised design that proposed drainage improvements extending southward into the County across four private properties to the drainage structure existing under Birch Way (a private road). The applicant agreed to secure easements from the four County property owners to install the necessary drainage improvements. On May 24, 2006, the City Council approved the Annexation, Prezone, and Tentative Subdivision Map.