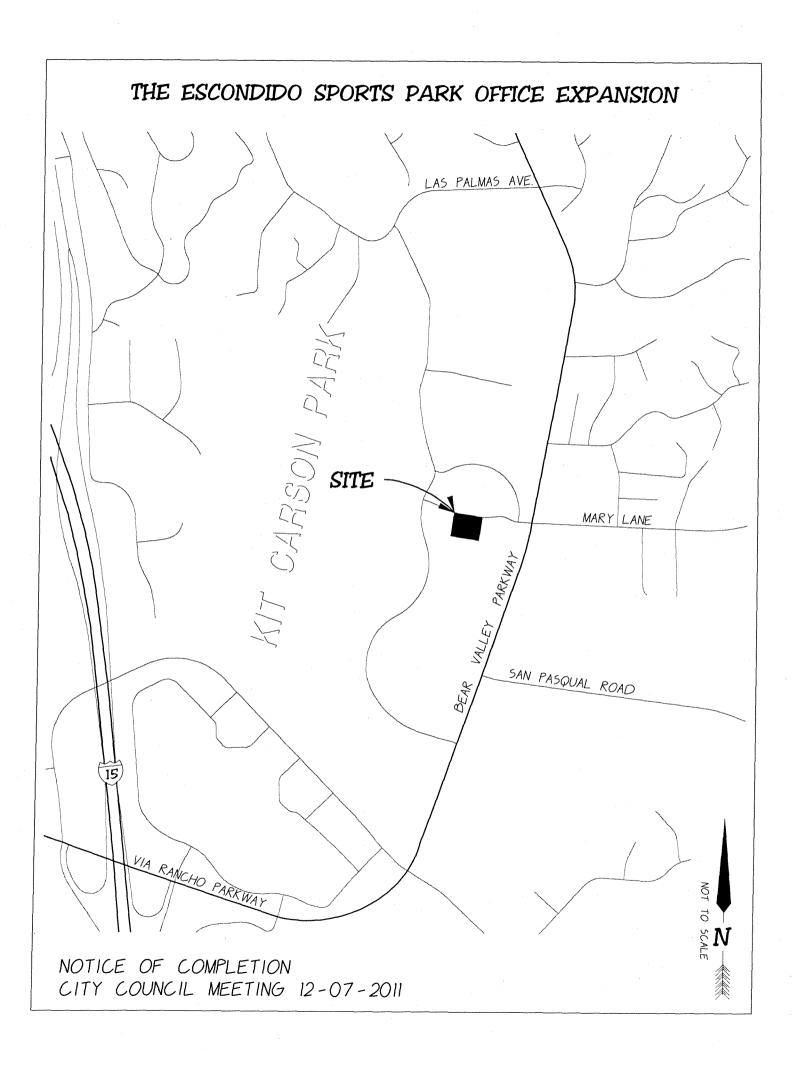

4. NOTICE OF COMPLETION FOR ESCONDIDO SPORTS CENTER OFFICE EXPANSION – Request Council authorize staff to file a Notice of Completion for the Escondido Sports Center Office Expansion Project.

Staff Recommendation: Approval (Engineering Services: Ed Domingue)

# **RECOMMENDATION:**

It is requested that Council approve and accept the public improvements and authorize staff to file a Notice of Completion for the Escondido Sports Center Office Expansion Project.

# FISCAL ANALYSIS:

The contract was awarded to MW Construction, Inc. The total cost of the project was \$191,739.00.

# PREVIOUS ACTION:

On April 13, 2011, by Resolution 2011-45, Council awarded the contract to MW Construction, Inc.

# **BACKGROUND**:

The Escondido Sports Center Office Expansion Project includes a 400 square foot expansion of the administration building and a remodel of the existing office area. The remodel includes carpeting, casework and cabinetry, irrigation and landscaping, fencing, storm drain modification and repainting of the existing building in order to upgrade the appearance of the entire facility.