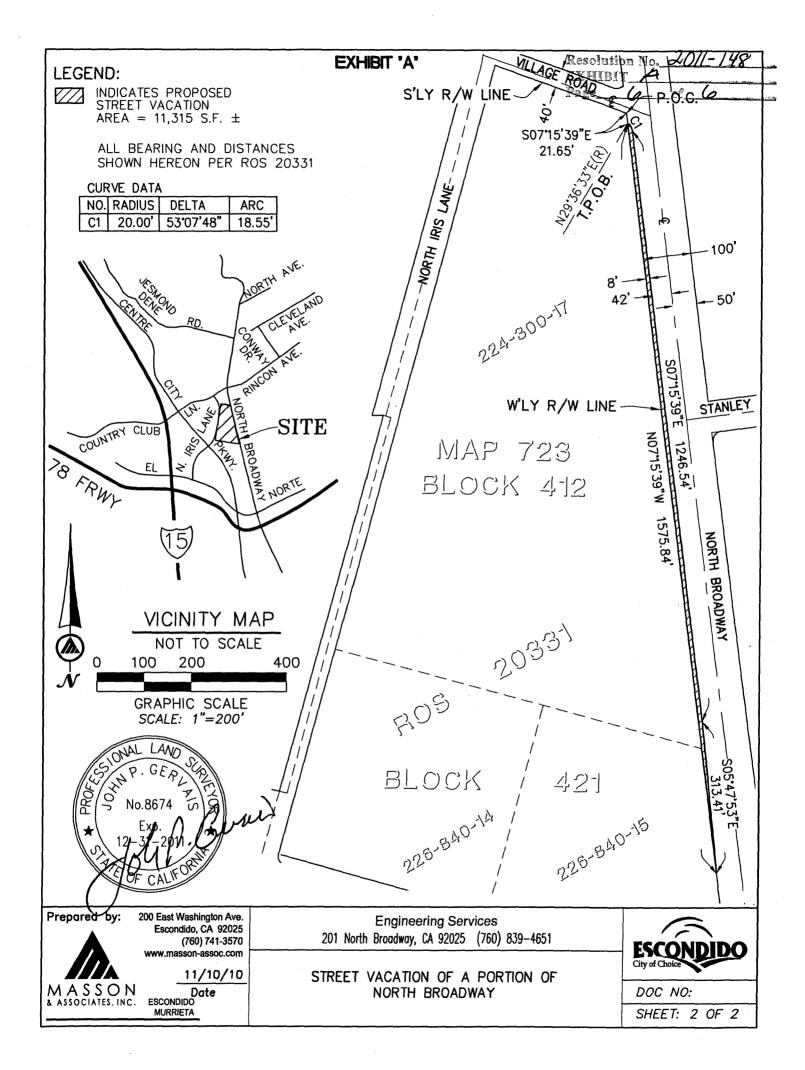

Staff Recommendation: Approval (Engineering Services: Robert Zaino)

- a. RESOLUTION NO. 2011-142
- b. RESOLUTION NO. 2011-149
- **18. STREET VACATION PORTIONS OF NORTH BROADWAY –** Request Council approve vacating portions of North Broadway.

Staff Recommendation: Approval (Engineering Services: Debra Lundy)

RESOLUTION NO. 2011-148