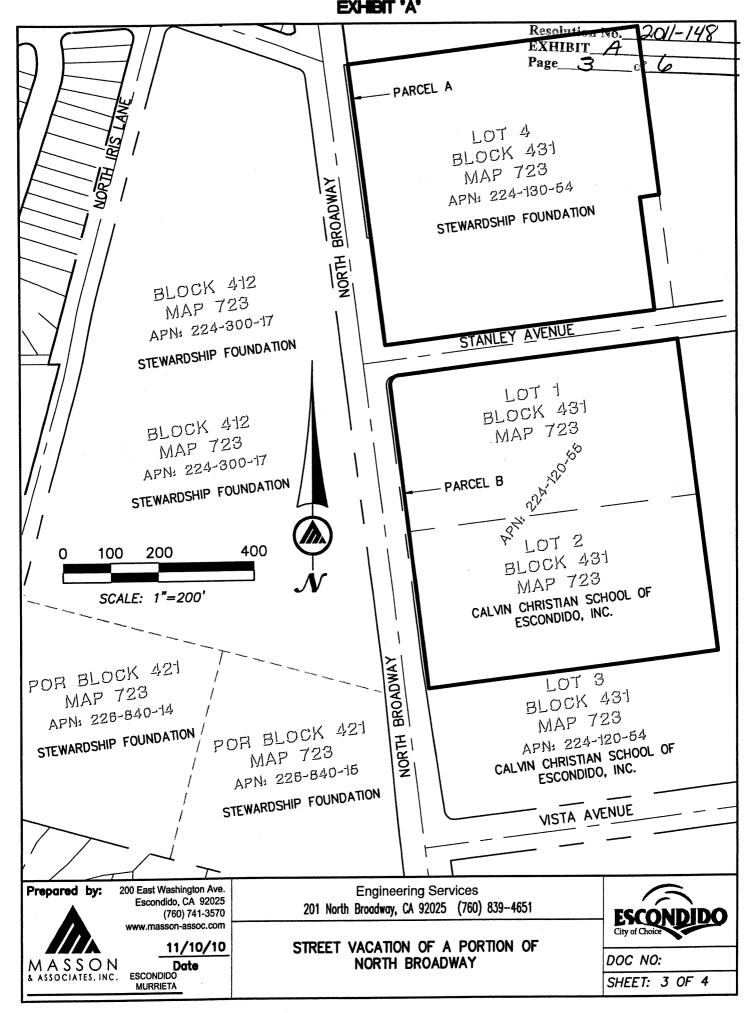

Staff Recommendation: Approval (Engineering Services: Robert Zaino)

- a. RESOLUTION NO. 2011-142
- b. RESOLUTION NO. 2011-149
- **18. STREET VACATION PORTIONS OF NORTH BROADWAY –** Request Council approve vacating portions of North Broadway.

Staff Recommendation: Approval (Engineering Services: Debra Lundy)

RESOLUTION NO. 2011-148