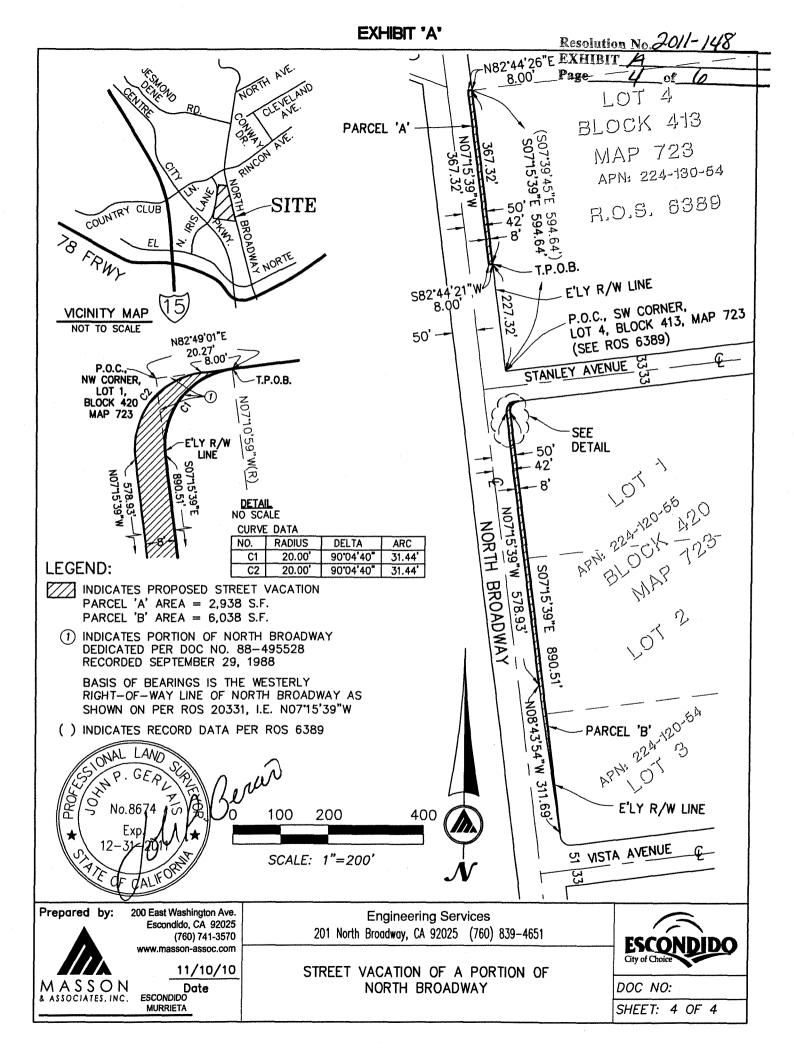

Staff Recommendation: Approval (Engineering Services: Robert Zaino)

- a. RESOLUTION NO. 2011-142
- b. RESOLUTION NO. 2011-149
- **18. STREET VACATION PORTIONS OF NORTH BROADWAY –** Request Council approve vacating portions of North Broadway.

Staff Recommendation: Approval (Engineering Services: Debra Lundy)

RESOLUTION NO. 2011-148