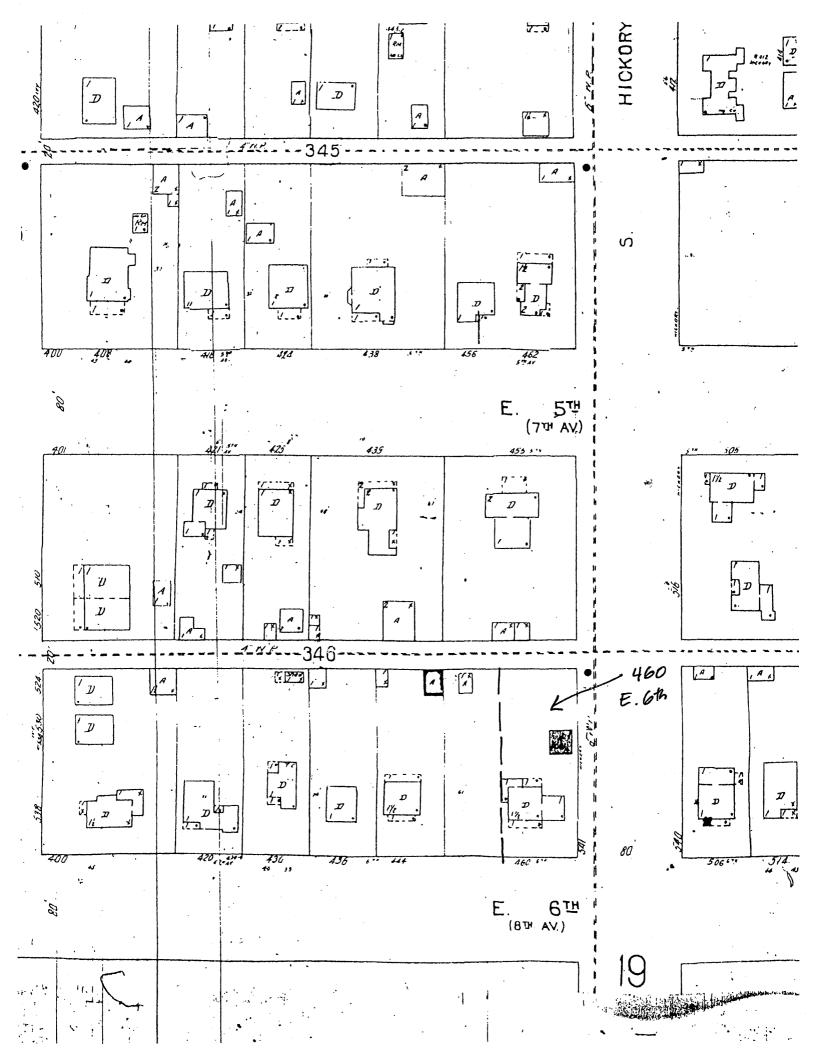

## **PUBLIC HEARINGS**

9. LOCAL REGISTER AND MILLS ACT CONTRACT REQUEST, ADDRESSED AS 460 EAST SIXTH AVENUE (CASES HP 10-0001 AND HP 10-0004) – Request Council authorize the addition of the property located at 460 East Sixth Avenue to the Local Register of Historic Places and approve a Mills Act Contract

Staff Recommendation: Approval (Community Dev./Planning: Barbara Redlitz)

RESOLUTION NO. 2010-165

10. SHORT-FORM RENT INCREASE APPLICATION FOR GREENCREST MOBILEHOME PARK Request Council consider the short-form rent increase application submitted for Greencrest Mobilehome Park, and if approved, grant an increase in the average amount of \$4.09 per space per month