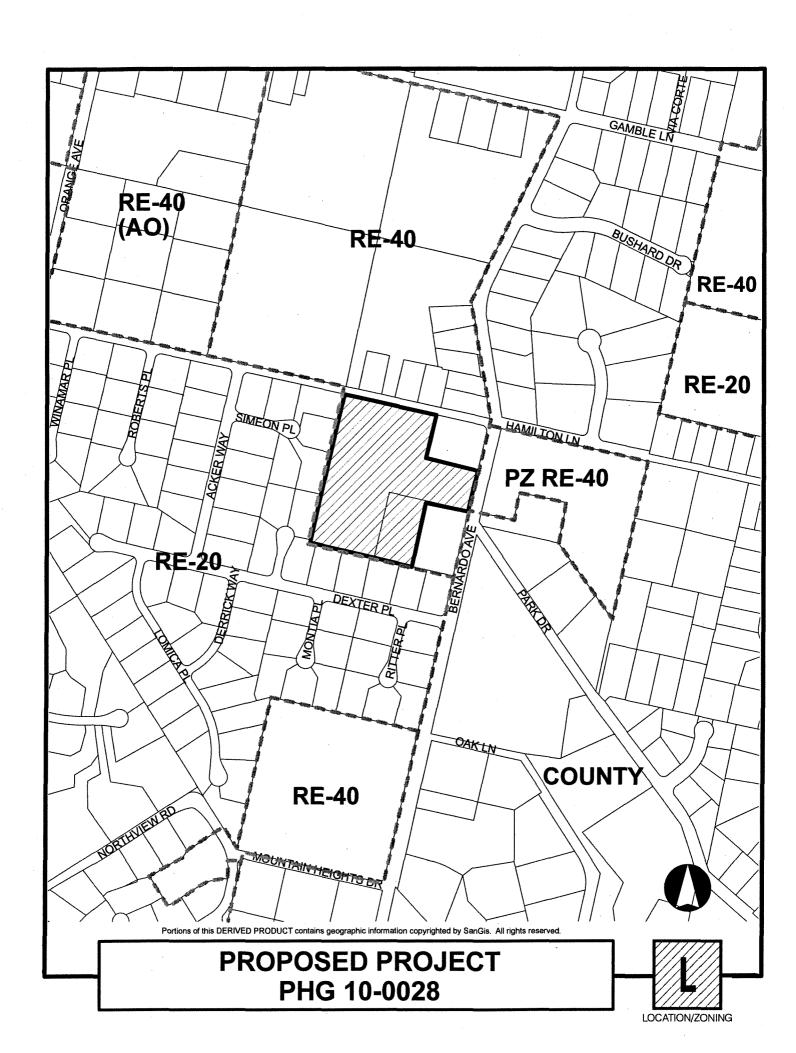

Staff Recommendation: Approval (Police Department: Jim Maher)

6. STREET NAME CHANGE FOR ESCONDIDO TRACT 947, FROM AMIR PLACE TO HAMILTON PLACE (PHG 10-0028) - Request Council authorize a street name change from Amir Place to Hamilton Place for Escondido Tract 947, located on the southern side of Hamilton Lane, between Bernardo Avenue and Acker Way (APNs 238-492-35 through 40)