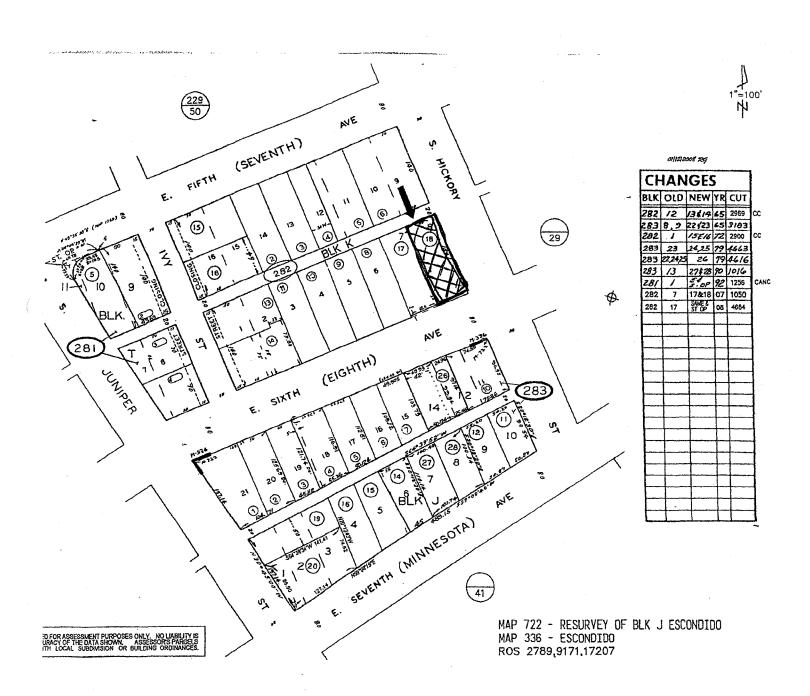

Staff Recommendation: Approval (Community Dev./Planning: Barbara Redlitz)

RESOLUTION NO. 2010-164

7. MILLS ACT REQUEST FOR 225 WEST SIXTH STREET (CASE HP-10-0002) — Request Council authorization to enter into a Mills Act contract with the property located at 225 West Sixth Avenue