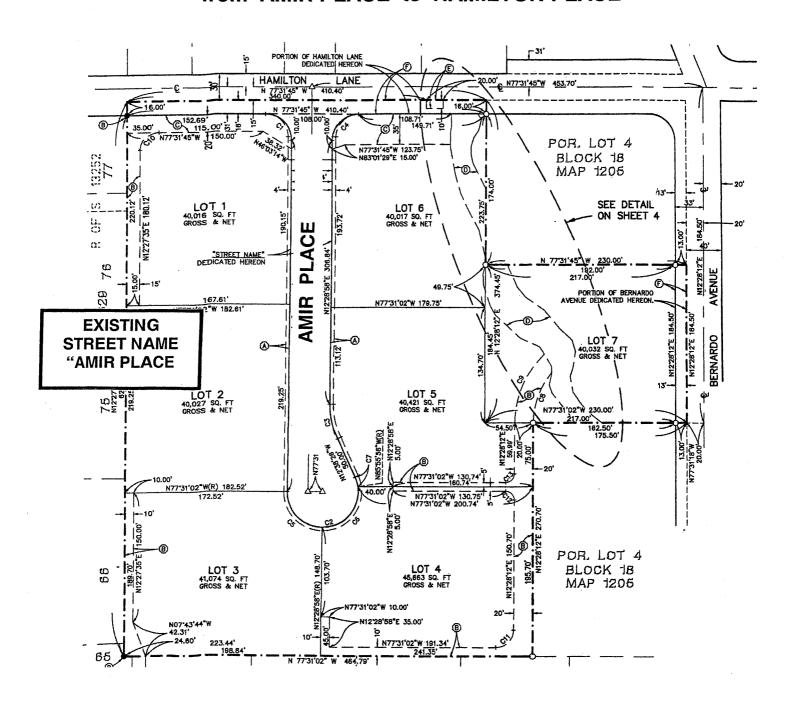

Staff Recommendation: Approval (Police Department: Jim Maher)

6. STREET NAME CHANGE FOR ESCONDIDO TRACT 947, FROM AMIR PLACE TO HAMILTON PLACE (PHG 10-0028) - Request Council authorize a street name change from Amir Place to Hamilton Place for Escondido Tract 947, located on the southern side of Hamilton Lane, between Bernardo Avenue and Acker Way (APNs 238-492-35 through 40)