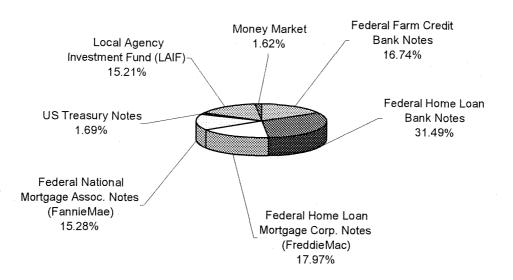

# City of Escondido Summary of Investment Allocation as of September 30, 2010

| Investment Type                                                     | Book Value         | Market Value       | Percent of Portfolio<br>at Market |
|---------------------------------------------------------------------|--------------------|--------------------|-----------------------------------|
| Federal Farm Credit Bank Notes                                      | \$ 22,666,367.25   | \$ 23,138,399.30   | 16.74%                            |
| Federal Home Loan Bank Notes                                        | 42,364,587.59      | 43,506,961.60      | 31.49%                            |
| Federal Home Loan Mortgage Corp. Notes (FreddieMac)                 | 24,220,775.37      | 24,829,368.33      | 17.97%                            |
| Federal National Mortgage Assoc. Notes (FannieMae)                  | 20,337,247.40      | 21,115,894.50      | 15.28%                            |
| US Treasury Notes                                                   | 2,236,305.13       | 2,332,804.75       | 1.69%                             |
| Local Agency Investment Fund (LAIF)                                 | 21,014,946.93      | 21,014,946.93      | 15.21%                            |
| Money Market                                                        | 2,244,630.65       | 2,244,630.65       | 1.62%                             |
| Total Investment Portfolio - September 2010                         | \$135,084,860.32   | \$138,183,006.06   | 100%                              |
| 2004 Election General Obligation                                    |                    |                    |                                   |
| Bond Proceeds held separately in LAIF                               | \$ 1,260,461.15    | \$ 1,260,461.15    |                                   |
| Reported Total Investments- September 2010                          | \$136,345,321.47   | \$139,443,467.21   |                                   |
| Total Investment Portfolio - June 2010                              | \$162,775,373.40   | \$165,859,598.30   |                                   |
| 2004 Election General Obligation LAIF- June 2010                    | \$ 2,554,346.97    | \$ 2,554,346.97    |                                   |
| Reported Total Investments- June 2010                               | \$165,329,720.37   | \$168,413,945.27   |                                   |
| Change from Prior Quarter                                           | \$ (28,984,398.90) | \$ (28,970,478.06) |                                   |
| Portfolio Effective Duration                                        | 1.455              |                    |                                   |
| Portfolio Effective Duration -<br>(Excluding LAIF and Money Market) | 1.766              |                    |                                   |