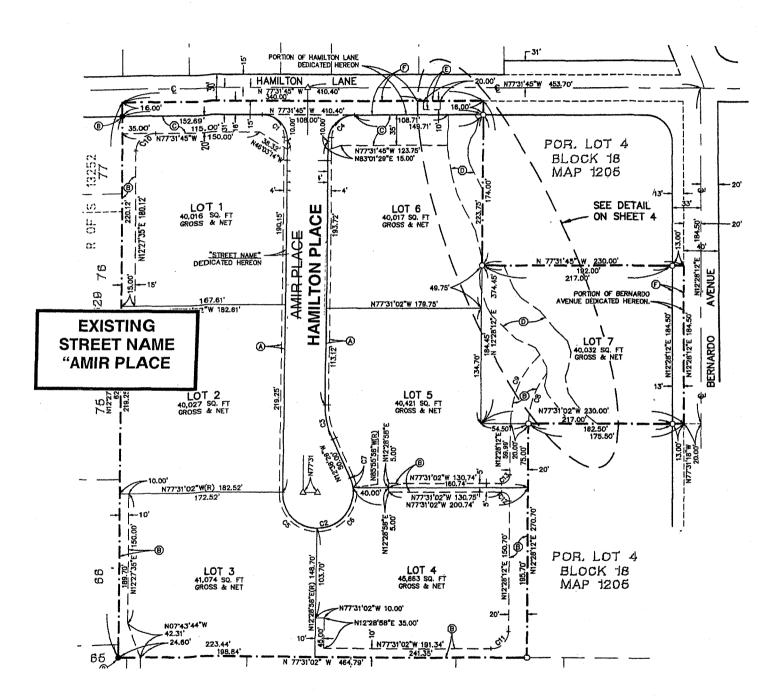

Staff Recommendation: Approval (Police Department: Jim Maher)

6. STREET NAME CHANGE FOR ESCONDIDO TRACT 947, FROM AMIR PLACE TO HAMILTON PLACE (PHG 10-0028) - Request Council authorize a street name change from Amir Place to Hamilton Place for Escondido Tract 947, located on the southern side of Hamilton Lane, between Bernardo Avenue and Acker Way (APNs 238-492-35 through 40)