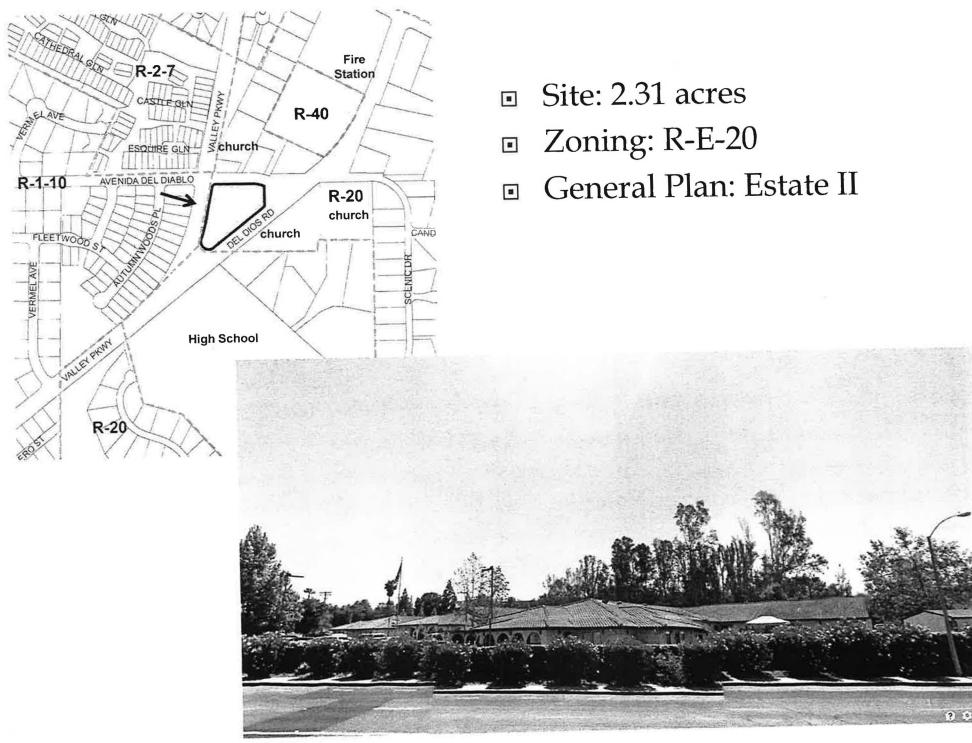

# PHG 14-0017 Conditional Use Permit and Extension of Time

A Conditional Use Permit for Government Services to operate a 96-bed unaccompanied youth care facility serving minors between 6 and 17 years of age, within an existing 35,200 SF building in the RE-20 zone. The facility would be operated by Southwest Key Program on behalf of the U.S. Department of Health and Human Services. The project also includes an extension of time for the existing Conditional Use Permit for a skilled nursing facility so that is can be reactivated when the unaccompanied youth care facility is terminated.

# Unaccompanied Youth Care Facility Details of Request

- Facility: 35,200 SF, 48 Bedrooms
- Number of Minors: 96 (two youths per bedroom)
- 6 Years 17 years of Age
- 24 hours/day, 7 days/week
- Individual's Stay: 10-60 Days
- Staff: 90 Total
  - □ 8 AM -4 PM: 40 (Youth to Staff ratio: 2.4:1)
  - 4 PM 12 AM: 30 (Youth to Staff ratio: 3.2:1)
  - 12 AM 8 AM: 20 (Youth to Staff ratio: 4.8:1)
- Site Improvements: Decorative 6-high fencing, trash enclosure cover (site complies with other codes).