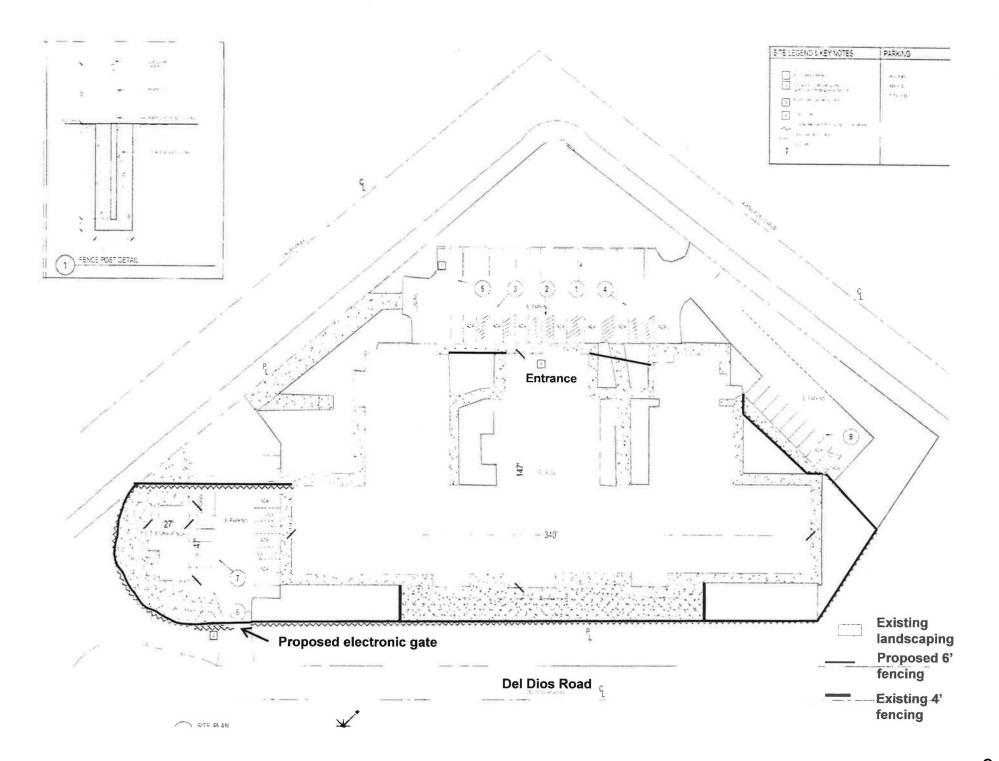

# Unaccompanied Youth Care Facility Details of Request

- Facility: 35,200 SF, 48 Bedrooms
- Number of Minors: 96 (two youths per bedroom)
- 6 Years 17 years of Age
- 24 hours/day, 7 days/week
- Individual's Stay: 10-60 Days
- Staff: 90 Total
  - □ 8 AM -4 PM: 40 (Youth to Staff ratio: 2.4:1)
  - 4 PM 12 AM: 30 (Youth to Staff ratio: 3.2:1)
  - 12 AM 8 AM: 20 (Youth to Staff ratio: 4.8:1)
- Site Improvements: Decorative 6-high fencing, trash enclosure cover (site complies with other codes).

## Issues Raised by Neighbors

- Fencing Type: Decorative tubular steel, consistent with other site fencing.
- Security: Fencing provided, staff supervision.
- Type of residents: Minors ages 6-17; no adults.
- Intake Method and
   Timing: All intakes
   will be inside building,
   the majority occur
   9 AM 5 PM.
   Restricted to
   7 AM 9 PM.