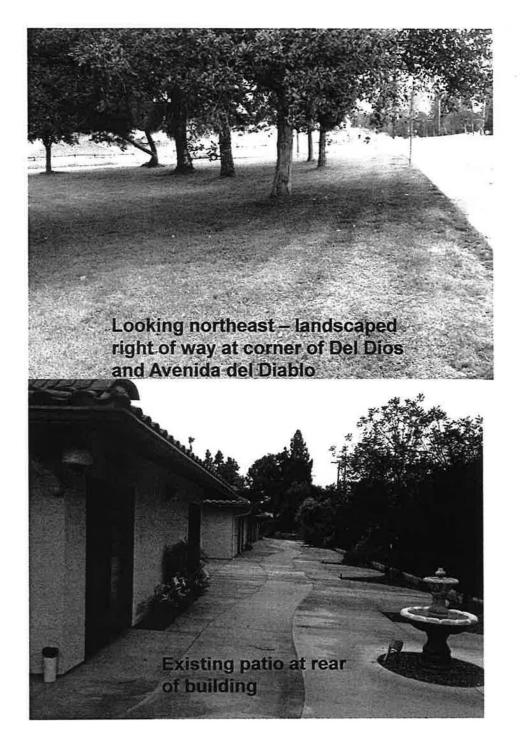

Rear of Building Facing Del Dios Road

**Looking East from Valley Parkway** 

Looking along southeastern building elevation

Landscaped area to side of building to be fenced

## Issues Raised by Neighbors

- Fencing Type: Decorative tubular steel, consistent with other site fencing.
- Security: Fencing provided, staff supervision.
- Type of residents: Minors ages 6-17; no adults.
- Intake Method and
   Timing: All intakes
   will be inside building,
   the majority occur
   9 AM 5 PM.
   Restricted to
   7 AM 9 PM.