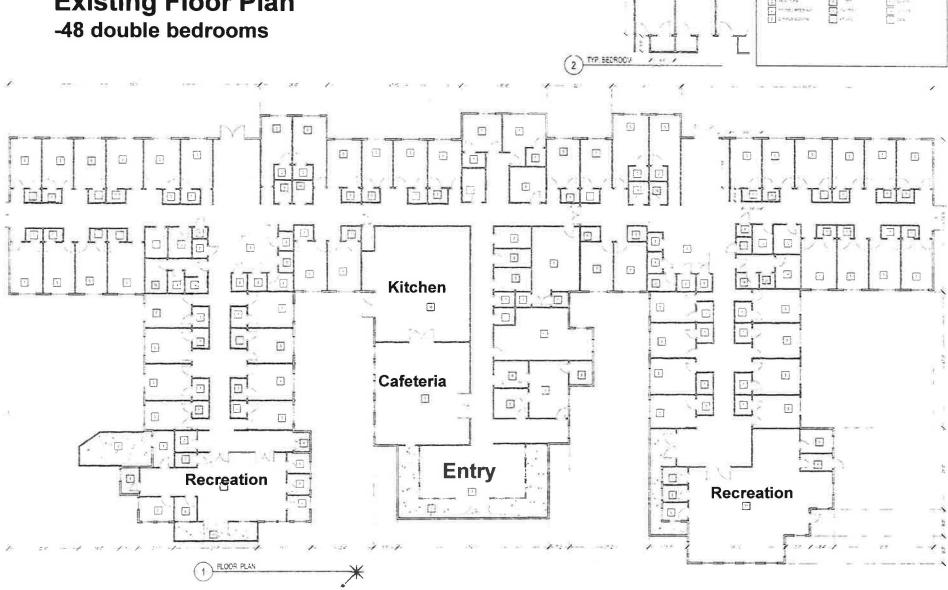

# Unaccompanied Youth Care Facility Details of Request

- Facility: 35,200 SF, 48 Bedrooms
- Number of Minors: 96 (two youths per bedroom)
- 6 Years 17 years of Age
- 24 hours/day, 7 days/week
- Individual's Stay: 10-60 Days
- Staff: 90 Total
  - □ 8 AM -4 PM: 40 (Youth to Staff ratio: 2.4:1)
  - 4 PM 12 AM: 30 (Youth to Staff ratio: 3.2:1)
  - 12 AM 8 AM: 20 (Youth to Staff ratio: 4.8:1)
- Site Improvements: Decorative 6-high fencing, trash enclosure cover (site complies with other codes).

#### **Existing Floor Plan**

LEGEND & KEY NOTES