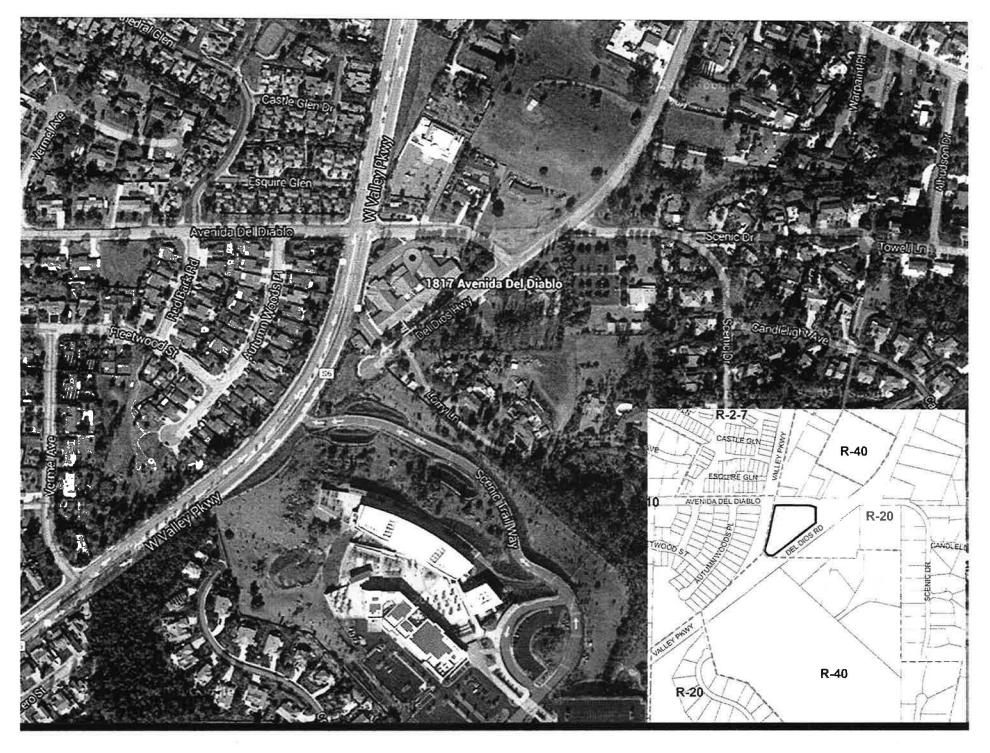

# PHG 14-0017 Conditional Use Permit and Extension of Time

A Conditional Use Permit for Government Services to operate a 96-bed unaccompanied youth care facility serving minors between 6 and 17 years of age, within an existing 35,200 SF building in the RE-20 zone. The facility would be operated by Southwest Key Program on behalf of the U.S. Department of Health and Human Services. The project also includes an extension of time for the existing Conditional Use Permit for a skilled nursing facility so that is can be reactivated when the unaccompanied youth care facility is terminated.

# Unaccompanied Youth Care Facility Details of Request

- Facility: 35,200 SF, 48 Bedrooms
- Number of Minors: 96 (two youths per bedroom)
- 6 Years 17 years of Age
- 24 hours/day, 7 days/week
- Individual's Stay: 10-60 Days
- Staff: 90 Total
  - □ 8 AM -4 PM: 40 (Youth to Staff ratio: 2.4:1)
  - 4 PM 12 AM: 30 (Youth to Staff ratio: 3.2:1)
  - 12 AM 8 AM: 20 (Youth to Staff ratio: 4.8:1)
- Site Improvements: Decorative 6-high fencing, trash enclosure cover (site complies with other codes).