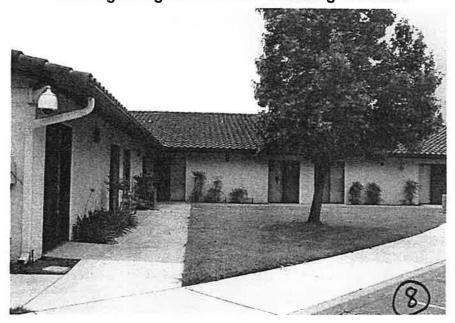

Rear of Building Facing Del Dios Road

**Looking East from Valley Parkway** 

Looking along southeastern building elevation

Landscaped area to side of building to be fenced