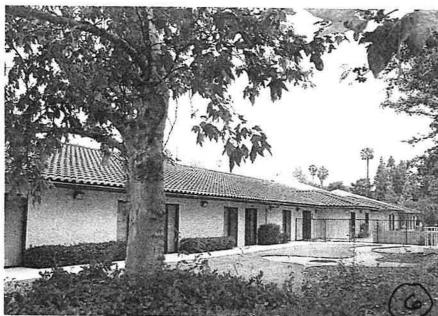

Rear of Building Facing Del Dios Road

**Looking East from Valley Parkway** 

Looking along southeastern building elevation

Landscaped area to side of building to be fenced