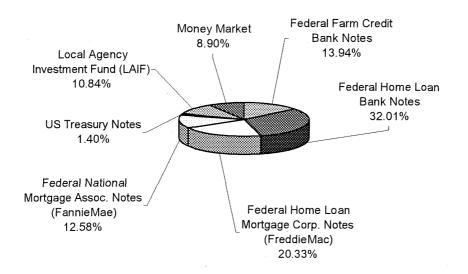

# City of Escondido Summary of Investment Allocation as of June 30, 2010

| Investment Type                                                     | Book Value       | Market Value     | Percent of Portfolio<br>at Market |
|---------------------------------------------------------------------|------------------|------------------|-----------------------------------|
| Federal Farm Credit Bank Notes                                      | \$ 22,602,407.77 | \$ 23,119,677.50 | 13.94%                            |
| Federal Home Loan Bank Notes                                        | 52,002,228.01    | 53,085,219.60    | 32.01%                            |
| Federal Home Loan Mortgage Corp. Notes (FreddieMac)                 | 33,098,023.64    | 33,712,467.86    | 20.33%                            |
| Federal National Mortgage Assoc. Notes (FannieMae)                  | 20,079,555.83    | 20,869,874.74    | 12.58%                            |
| US Treasury Notes                                                   | 2,237,829.05     | 2,317,029.50     | 1.40%                             |
| Local Agency Investment Fund (LAIF)                                 | 17,986,689.51    | 17,986,689.51    | 10.84%                            |
| Money Market                                                        | 14,768,639.59    | 14,768,639.59    | 8.90%                             |
| Total Investment Portfolio - June 2010                              | \$162,775,373,40 | \$165,859,598.30 | 100%                              |
| 2004 Election General Obligation                                    |                  |                  |                                   |
| Bond Proceeds held separately in LAIF                               | \$ 2,554,346.97  | \$ 2,554,346.97  |                                   |
| Reported Total Investments- June 2010                               | \$165,329,720.37 | \$168,413,945.27 |                                   |
| Total Investment Portfolio - March 2010                             | \$152,433,265.12 | \$155,192,619.19 |                                   |
| 2004 Election General Obligation LAIF- March 2010                   | \$ 5,670,287.43  | \$ 5,670,287.43  |                                   |
| Reported Total Investments- March 2010                              | \$158,103,552.55 | \$160,862,906.62 |                                   |
| Change from Prior Quarter                                           | \$ 7,226,167.82  | \$ 7,551,038.65  |                                   |
| Portfolio Effective Duration                                        | 1.211            |                  |                                   |
| Portfolio Effective Duration -<br>(Excluding LAIF and Money Market) | 1.532            |                  |                                   |