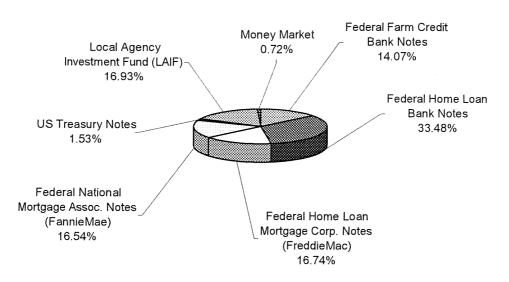

#### City of Escondido Summary of Investment Allocation as of March 31, 2011

| Investment Type                                                          | Book Value       | Market Value     | Percent of Portfolio<br>at Market |
|--------------------------------------------------------------------------|------------------|------------------|-----------------------------------|
| Federal Farm Credit Bank Notes                                           | \$ 18,481,281.22 | \$ 18,666,020.10 | 14.07%                            |
| Federal Home Loan Bank Notes                                             | 43,842,485.08    | 44,423,737.55    | 33.48%                            |
| Federal Home Loan Mortgage Corp. Notes (FreddieMac)                      | 21,905,517.05    | 22,209,499.50    | 16.74%                            |
| Federal National Mortgage Assoc. Notes (FannieMae)                       | 21,504,027.63    | 21,954,541.74    | 16.54%                            |
| US Treasury Notes                                                        | 1,983,292.20     | 2,023,953.25     | 1.53%                             |
| Local Agency Investment Fund (LAIF)                                      | 22,467,960.82    | 22,467,960.82    | 16.93%                            |
| Money Market                                                             | 960,464.91       | 960,464.91       | 0.72%                             |
| Total Investment Portfolio - March 2011 2004 Election General Obligation | \$131,145,028.91 | \$132,706,177.87 | 100%                              |
| Bond Proceeds held separately in LAIF                                    | \$ 413,897.71    | \$ 413,897.71    |                                   |
| Reported Total Investments- March 2011                                   | \$131,558,926.62 | \$133,120,075,58 |                                   |
| Total Investment Portfolio - December 2010                               | \$130,158,404.50 | \$132,314,753.11 |                                   |
| 2004 Election General Obligation LAIF- December<br>2010                  | \$ 412,946.10    | \$ 412,946.10    |                                   |
| Reported Total Investments- December 2010                                | \$130,571,350.60 | \$132,727,699.21 |                                   |
| Change from Prior Quarter                                                | \$ 987,576.02    | \$ 392,376.37    |                                   |
| Portfolio Effective Duration                                             | 1.076            |                  |                                   |
| Portfolio Effective Duration -<br>(Excluding LAIF and Money Market)      | 1,310            |                  |                                   |