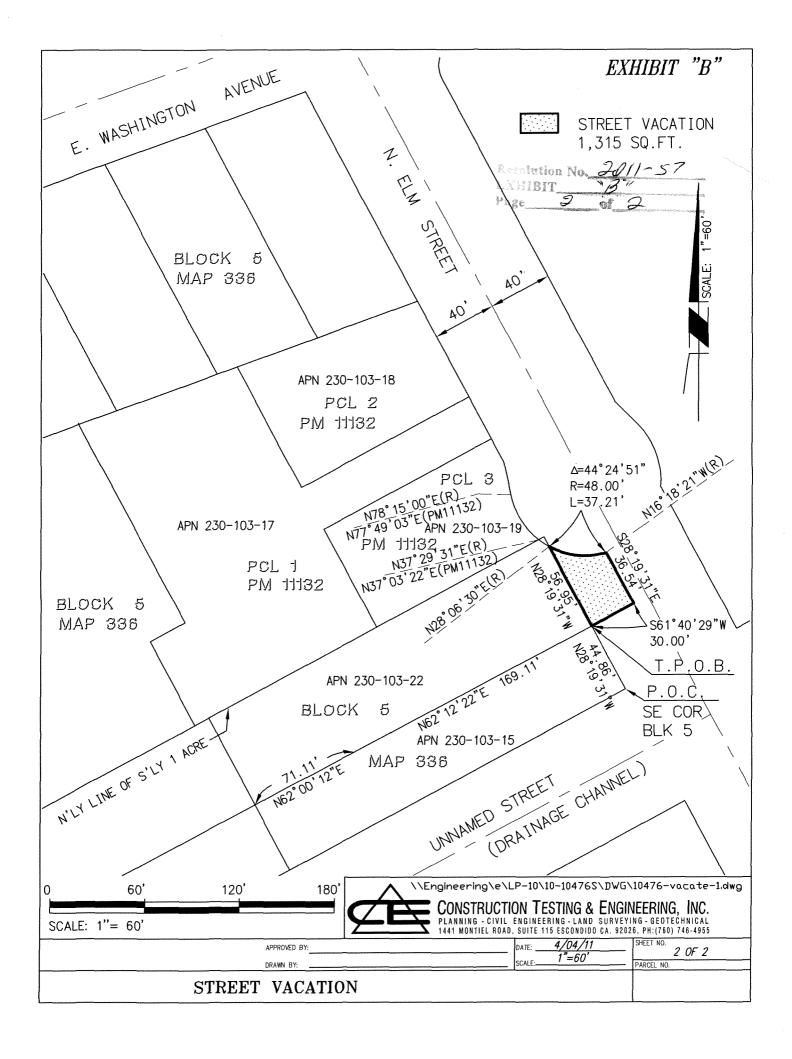

Staff Recommendation: Approval (Engineering Services: Frank Schmitz)

RESOLUTION NO. 2011-61

6. STREET VACATION - PORTION OF NORTH ELM STREET - Request Council set a public hearing date of June 8, 2011 at 4:30 p.m. to consider approving the vacation of a portion of North Elm Street.

Staff Recommendation: Approval (Engineering Services: Ed Domingue)

RESOLUTION NO. 2011-57

- 7. INTENTIONALLY LEFT BLANK
- **8. CALIFORNIA CENTER FOR THE ARTS, ESCONDIDO** Request Council approve an advance payment of \$270,000.00 to CCAE to meet cash flow needs for the balance of Fiscal Year 2010-11.