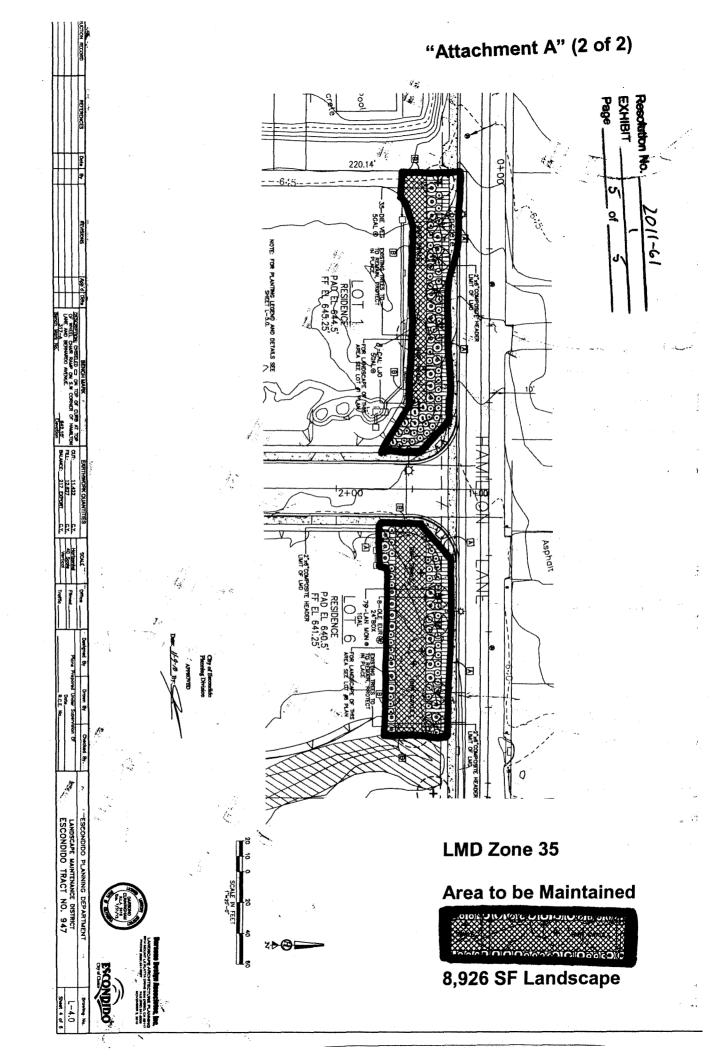

Staff Recommendation: Receive and file: (City Treasurer's Office: Kenneth Hugins)

5. SECOND AMENDMENT TO AGREEMENT WITH MR. B's LANDSCAPE MAINTENANCE – Request Council approve a second amendment to the Public Service Agreement with Mr. B's Landscape Maintenance in the amount of \$18,525 per month for landscape maintenance services in the City of Escondido Landscape Maintenance District (LMD) that will extend the term of the agreement to June 30, 2012, and add maintenance responsibilities for one additional LMD zone.