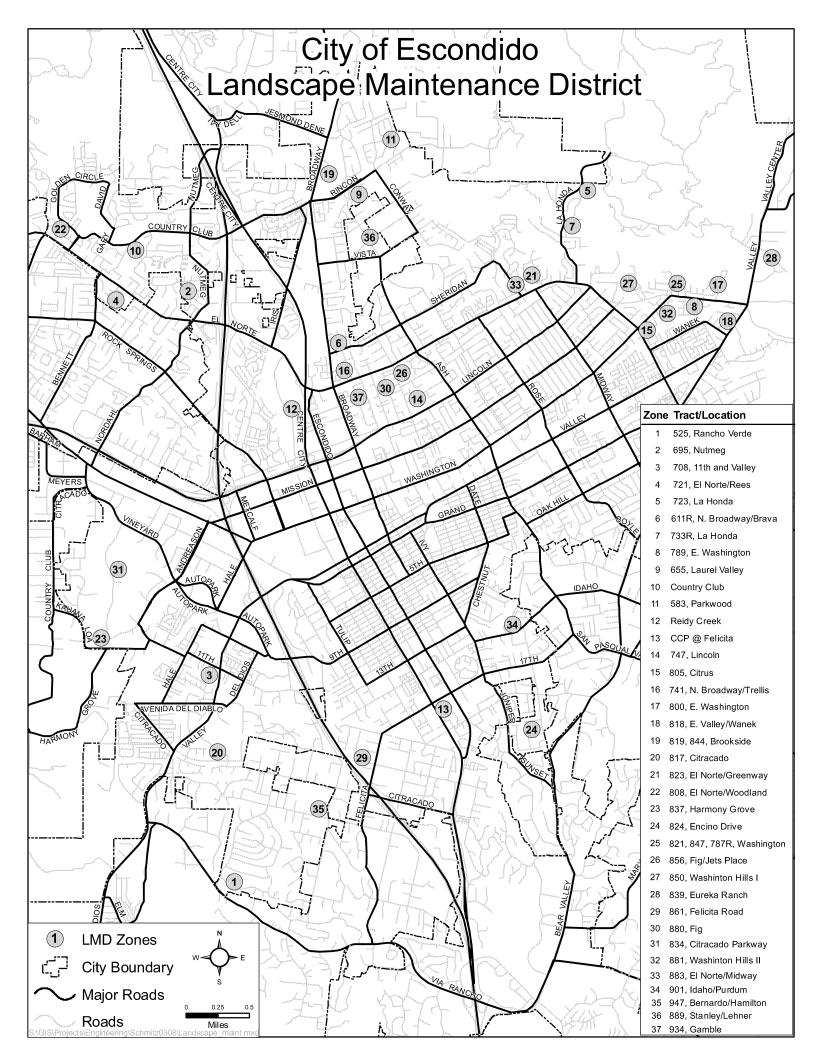

5. LANDSCAPE MAINTENANCE DISTRICT ANNEXATION AND BUDGET ADJUSTMENT - Request Council approve the annexation of Tract 934, located at 1207 Gamble Street between Lincoln Avenue and El Norte Parkway, into the City of Escondido Landscape Maintenance District (LMD) and request Council establish a budget in the amount of \$3,500 for Fiscal Year 2010/2011 for LMD Zone #37.