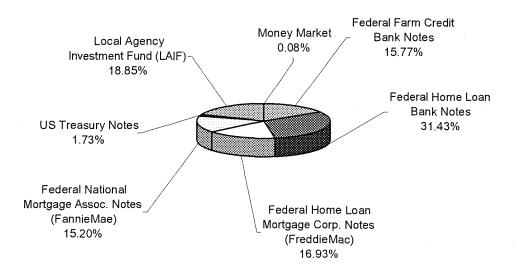

### City of Escondido Summary of Investment Allocation as of December 31, 2010

| Investment Type                                                                                                                                                                                                                       | Book Value                                                                                                         | Market Value                                                                                                       | Percent of Portfolio<br>at Market                                |
|---------------------------------------------------------------------------------------------------------------------------------------------------------------------------------------------------------------------------------------|--------------------------------------------------------------------------------------------------------------------|--------------------------------------------------------------------------------------------------------------------|------------------------------------------------------------------|
| Federal Farm Credit Bank Notes Federal Home Loan Bank Notes Federal Home Loan Mortgage Corp. Notes (FreddieMac) Federal National Mortgage Assoc. Notes (FannieMae) US Treasury Notes Local Agency Investment Fund (LAIF) Money Market | \$ 20,570,206.90<br>40,792,743.25<br>21,983,636.13<br>19,527,410.57<br>2,234,781.24<br>24,942,565.45<br>107,060.96 | \$ 20,863,299.30<br>41,586,737.80<br>22,404,661.40<br>20,118,370.70<br>2,292,057.50<br>24,942,565.45<br>107,060.96 | 15.77%<br>31.43%<br>16.93%<br>15.20%<br>1.73%<br>18.85%<br>0.08% |
| Total Investment Portfolio - December 2010  2004 Election General Obligation Bond Proceeds held separately in LAIF  Reported Total Investments- December 2010                                                                         | \$130,158,404.50<br>\$ 412,946.10<br>\$130,571,350.60                                                              | \$132,3147,53.11<br>\$ 412,946.10<br>\$132,727,699.21                                                              | 100%                                                             |
| Total Investment Portfolio - Sept. 2010 2004 Election General Obligation LAIF- Sept. 2010 Reported Total Investments- Sept. 2010                                                                                                      | \$135,084,860.32<br>\$ 1,260,461.15<br>\$136,345,321.47                                                            | \$138,183,006.06<br>\$ 1,260,461.15<br>\$139,443,467.21                                                            |                                                                  |
| Change from Prior Quarter  Portfolio Effective Duration                                                                                                                                                                               | \$ (5,773,970.87)<br>1.377                                                                                         | \$ (6,715,768.00)                                                                                                  |                                                                  |
| Portfolio Effective Duration -<br>(Excluding LAIF and Money Market)                                                                                                                                                                   | 1.704                                                                                                              |                                                                                                                    |                                                                  |