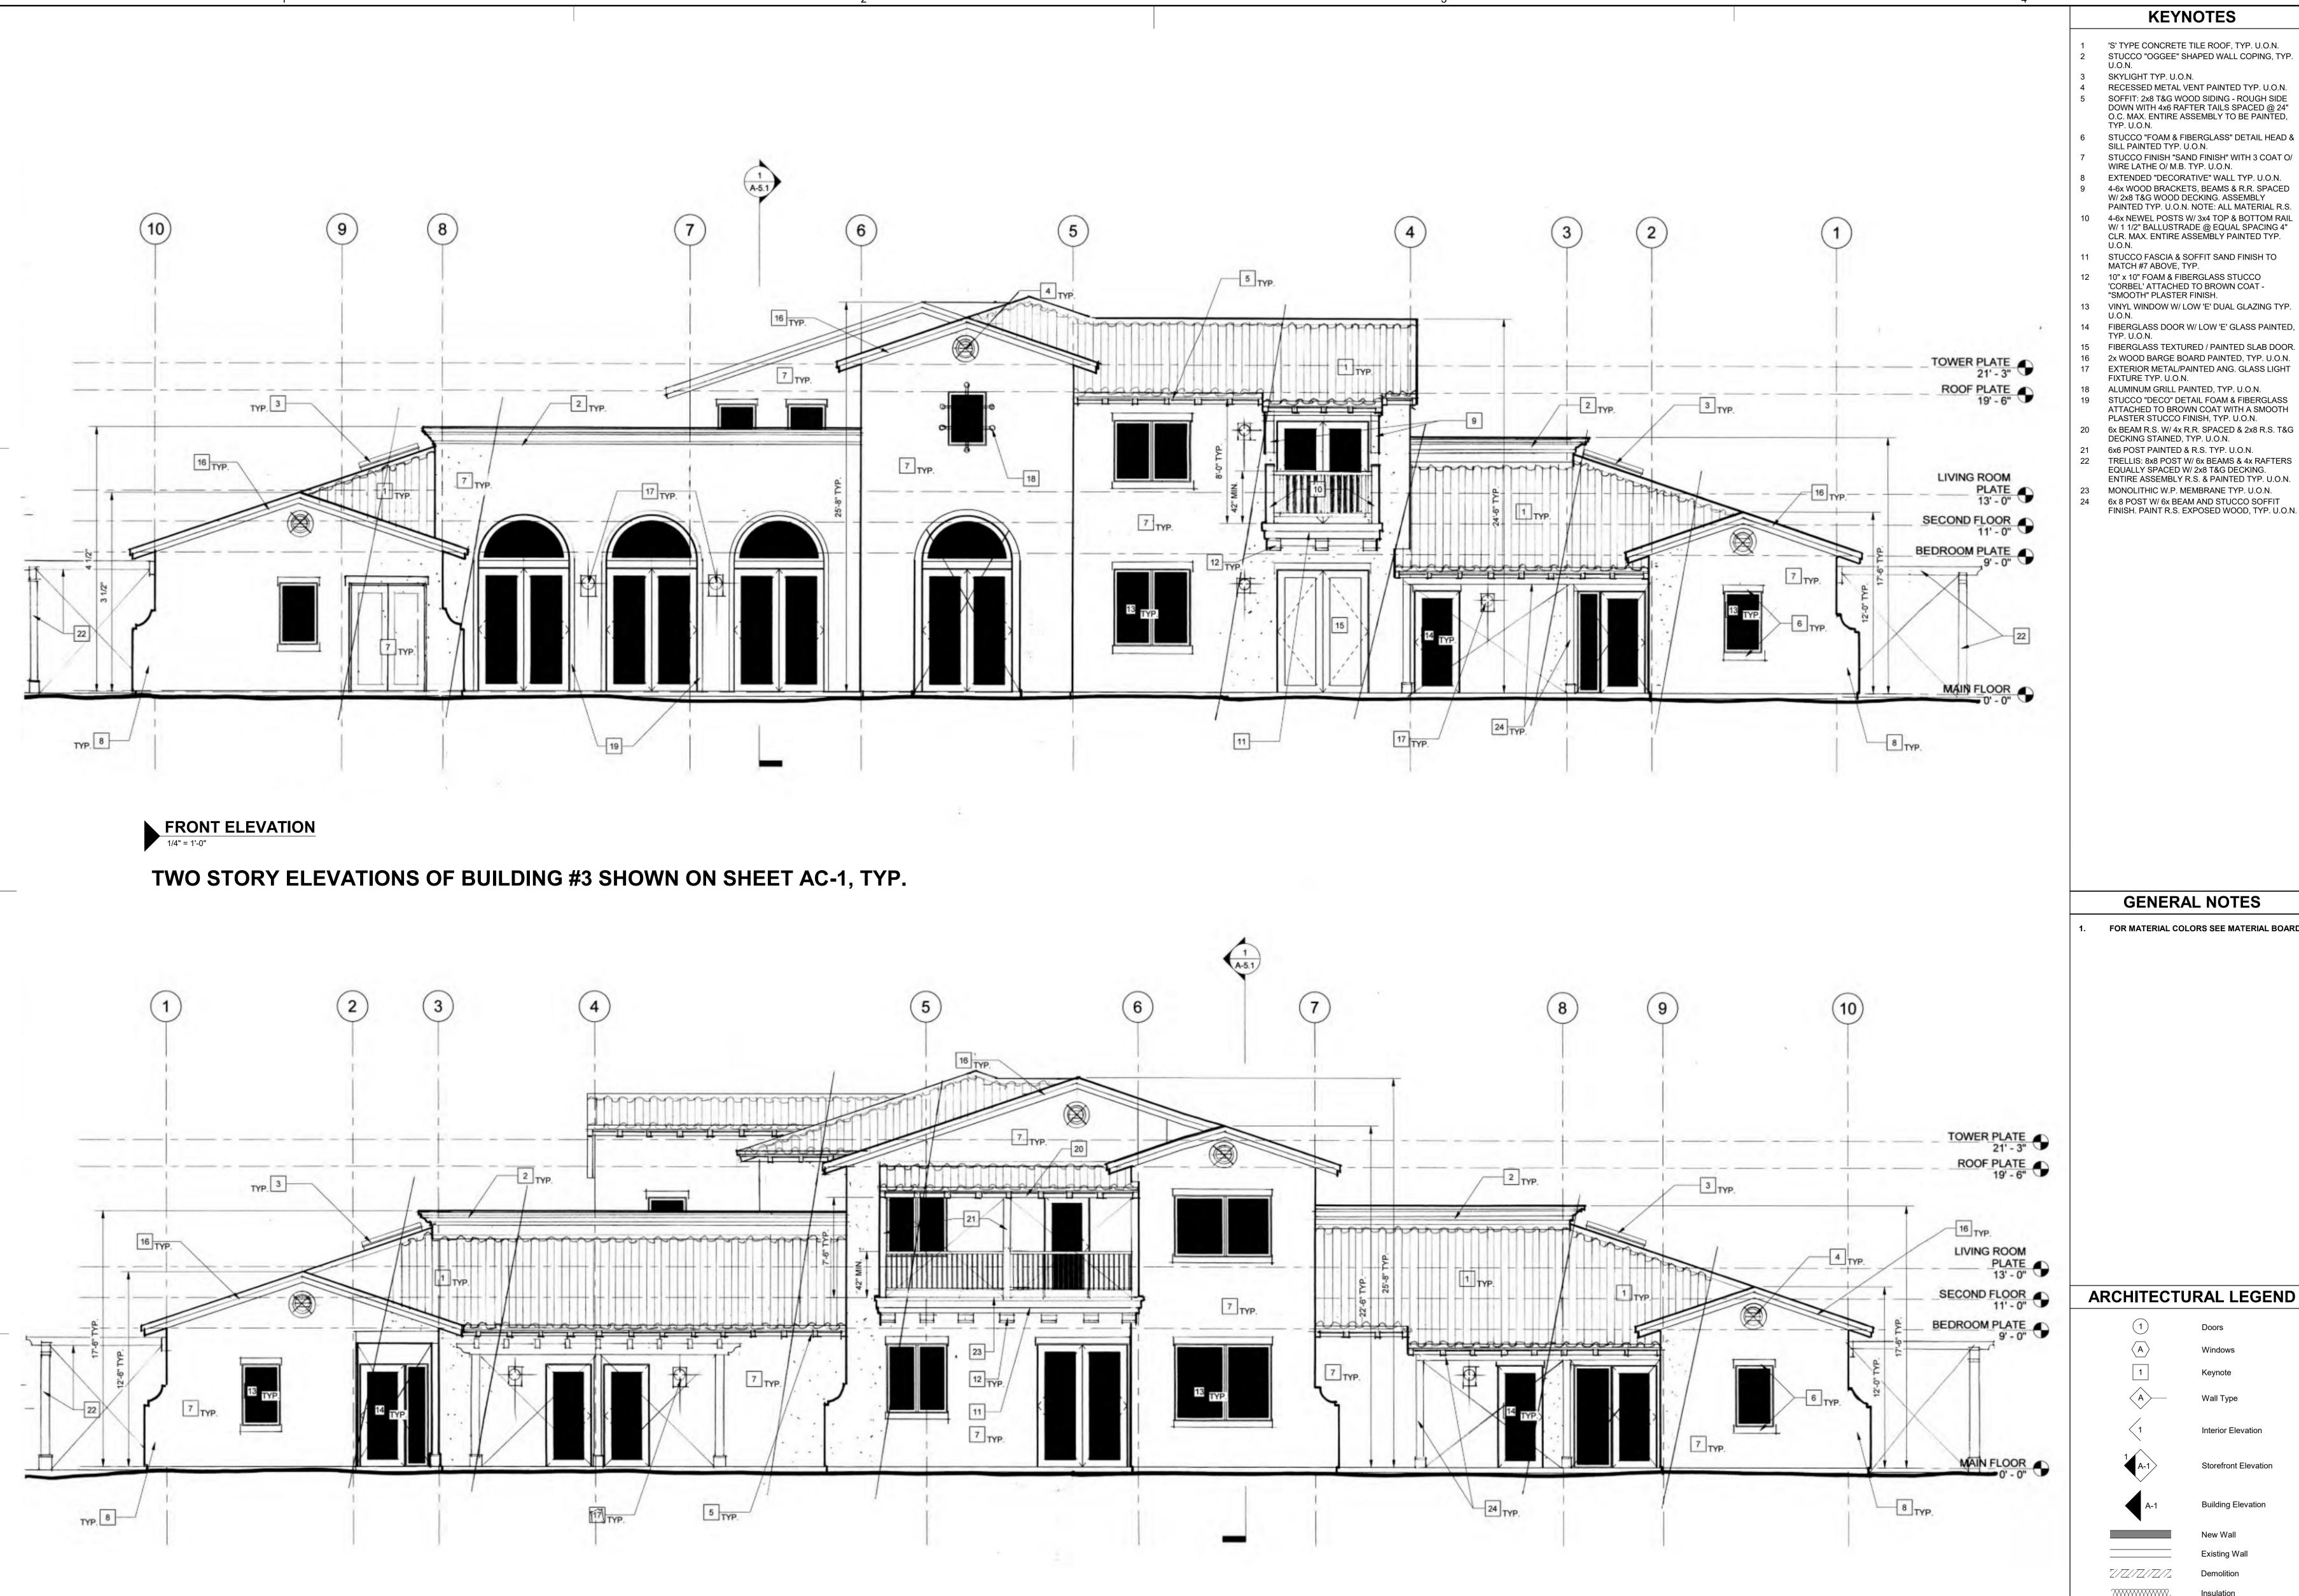

REAR ELEVATION

1/4" = 1'-0"

TWO STORY ELEVATIONS OF BUILDING #3 SHOWN ON SHEET AC-1, TYP.

**BGI ARCHITECTURE** Beery Group Inc. 2091 Las Palmas Drive, St. D

(760) 438-2963 bgiarchitect.com

Carlsbad, CA 92011

Beery, Architect, A.I.A. Any unauthorized use or reproduction of this document, in whole or part, is prohibited.

FOR MATERIAL COLORS SEE MATERIAL BOARD.

ARCHITECTURAL LEGEND

Interior Elevation

**Existing Wall** Demolition Property Line

PRELIMINARY

NOT FOR CONSTRUCTION

Revision

**ELEVATIONS** NOTE: NOT ALL SYMBOLS SHOWN ABOVE ARE USED IN THIS SET OF DRAWINGS. have reviewed these construction documents and have approved their contents as including all of the design aspects I had previously authorized. I understand my project will be constructed as specified by these construction documents