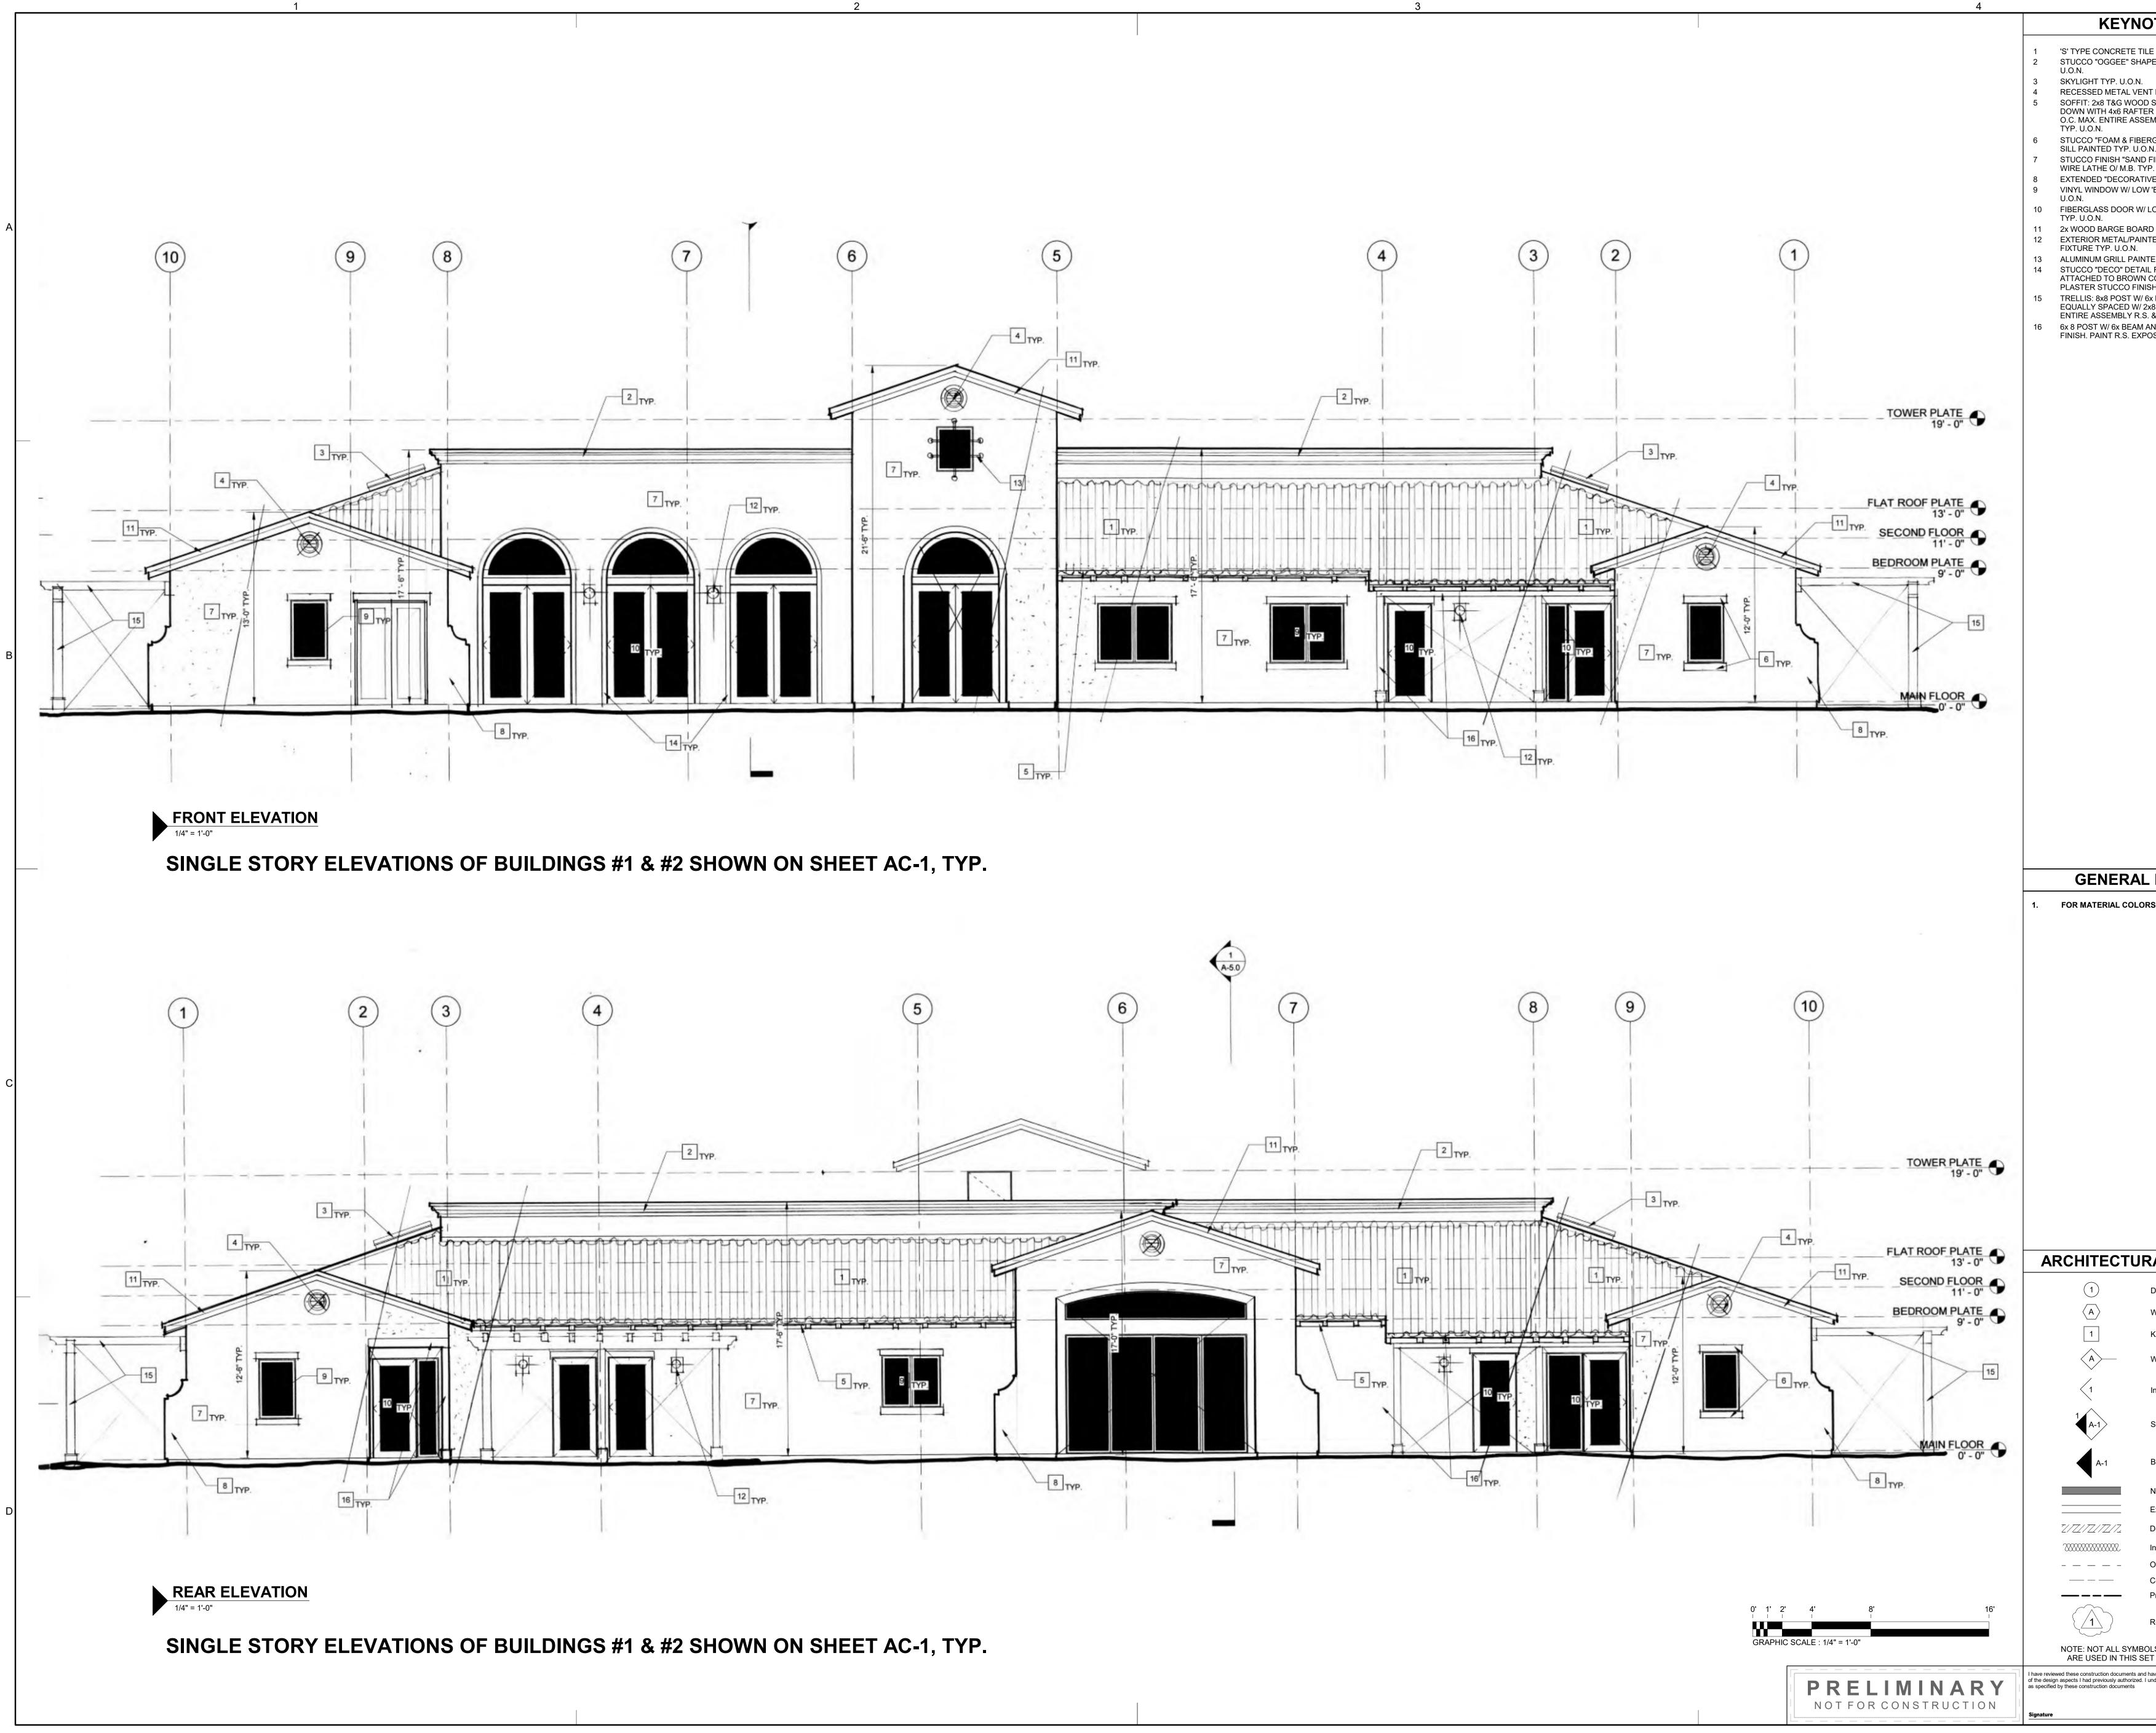

| DTES<br>LE ROOF, TYP. U.O.N.<br>PED WALL COPING, TYP.<br>U.PAINTED TYP. U.O.N.<br>SIDING - ROUGH SIDE<br>R TAILS SPACED @ 24"<br>EMBLY TO BE PAINTED,<br>RGLASS" DETAIL HEAD &<br>N.<br>FINISH" WITH 3 COAT O/<br>P. U.O.N.<br>VE" WALL TYP. U.O.N.<br>VE" WALL TYP. U.O.N.<br>VE" OLAL GLAZING TYP.<br>LOW 'E' GLASS PAINTED,<br>RD PAINTED, TYP. U.O.N.<br>TED, TYP. U.O.N.<br>IFDAM & FIBERGLASS<br>COAT WITH A SMOOTH<br>SH, TYP. U.O.N.<br>SEAMS & 4x RAFTERS<br>X8 T&G DECKING.<br>A PAINTED TYP. U.O.N.<br>AND STUCCO SOFFIT<br>OSED WOOD, TYP. U.O.N. | RCHITECTURE   DESIGN   ARCHITECTURE   DESIGN Beery Group Inc. 2091 Las Palmas Drive, St. D Carlsbad, CA 92011 (760) 438-2963 Bgiarchitect.com Bigiarchitect.com This document is the property of John S. Beery, Architect, A.I.A. Any unauthorized use or reproduction of this document, is prohibited. |                                                                          |
|---------------------------------------------------------------------------------------------------------------------------------------------------------------------------------------------------------------------------------------------------------------------------------------------------------------------------------------------------------------------------------------------------------------------------------------------------------------------------------------------------------------------------------------------------------------|---------------------------------------------------------------------------------------------------------------------------------------------------------------------------------------------------------------------------------------------------------------------------------------------------------|--------------------------------------------------------------------------|
| A NOTES<br>RS SEE MATERIAL BOARD.                                                                                                                                                                                                                                                                                                                                                                                                                                                                                                                             | 2525 REED ROAD ASSISTED LIVING FACILITY                                                                                                                                                                                                                                                                 | 2525 REED ROAD<br>ESCONDIDO, CA 92000                                    |
| Pale LEGEND         Doors                                                                                                                                                                                                                                                                                                                                                                                                                                                                                                                                     |                                                                                                                                                                                                                                                                                                         | NS By<br>2022.10.06<br>1/4" = 1'-0"<br>BPB<br>1908<br>STORY -<br>/ATIONS |