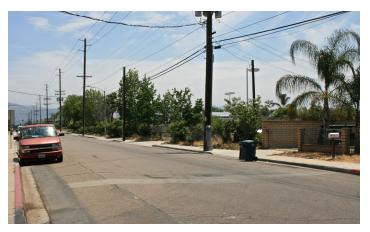

# **Escondido Centerpointe 78 Simulations: Candidate and Selected Key Views**

Candidate Key View #1: View from Lincoln Avenue looking east

1

3

5

Candidate Key View #2: View 2 from N. Broadway looking southwest

Candidate Key View #3: View from Lincoln Avenue looking west

Selected Key View #4: View from Lincoln Parkway looking west

Selected Key View #5: View from N. Broadway looking northwest

6

Selected Key View #6: View from Eastbound SR-78 looking northeast