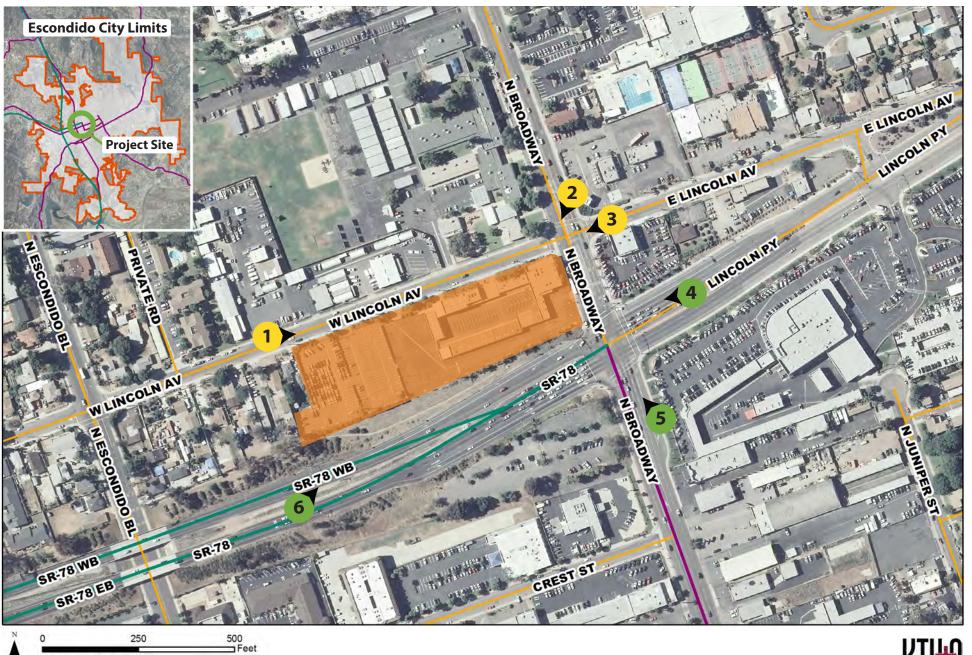

#### Escondido Centerpointe 78 Simulations: Candidate and Selected Key Views Map

1 inch = 250 feet