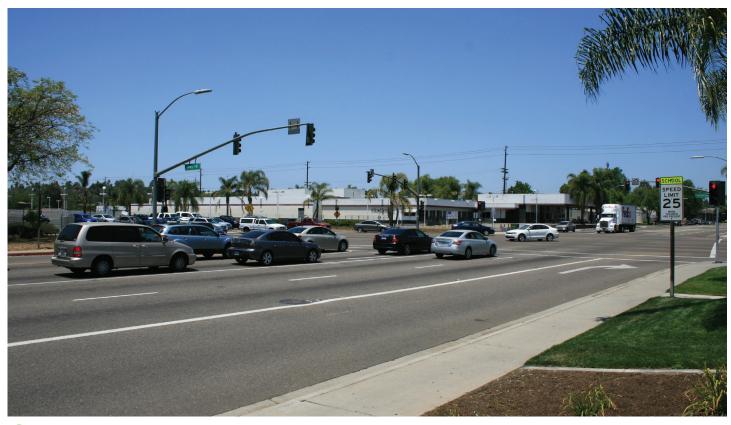

Candidate Key View #3: View from Lincoln Avenue looking west

Selected Key View #4: View from Lincoln Parkway looking west

Selected Key View #5: View from N. Broadway looking northwest

6

Selected Key View #6: View from Eastbound SR-78 looking northeast

# Escondido Centerpointe 78 Simulations: Visual Simulations

Key View #5 Existing Conditions: View from N. Broadway looking northwest

5

5 Key View #5 Proposed Project: View from N. Broadway looking northwest