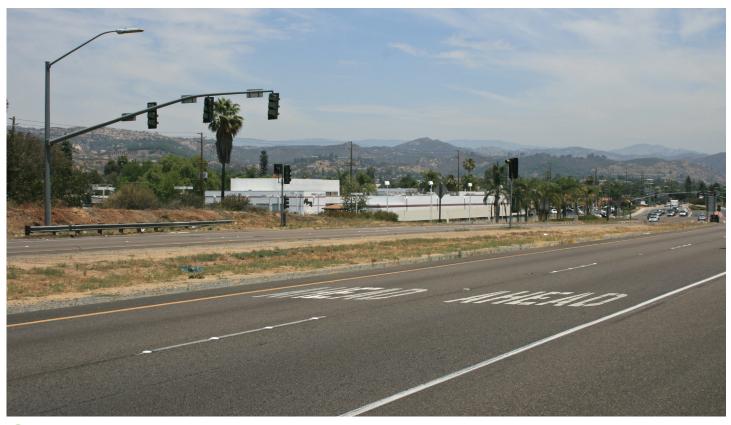

Candidate Key View #3: View from Lincoln Avenue looking west

Selected Key View #4: View from Lincoln Parkway looking west

Selected Key View #5: View from N. Broadway looking northwest

6

Selected Key View #6: View from Eastbound SR-78 looking northeast

### Escondido Centerpointe 78 Simulations: Visual Simulations

6 Key View #6 Existing Conditions: View from Eastbound SR-78 looking northeast

6

Key View #6 Proposed Project: View from Eastbound SR-78 looking northeast