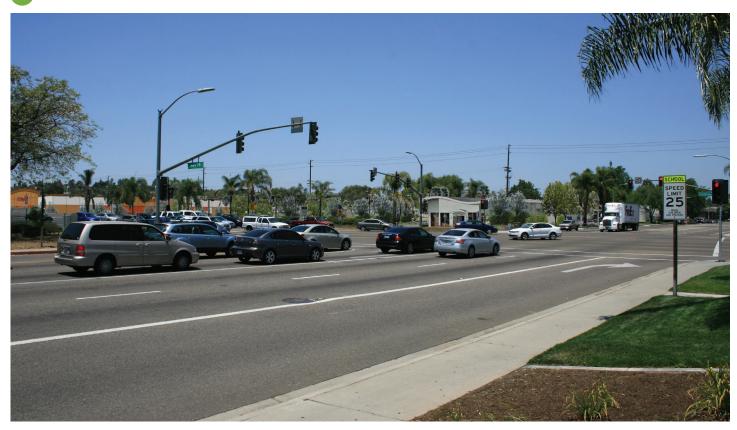

Candidate Key View #3: View from Lincoln Avenue looking west

Selected Key View #4: View from Lincoln Parkway looking west

Selected Key View #5: View from N. Broadway looking northwest

6

Selected Key View #6: View from Eastbound SR-78 looking northeast

# Escondido Centerpointe 78 Simulations: Visual Simulations

Key View #5 Existing Conditions: View from N. Broadway looking northwest

5

5 Key View #5 Proposed Project: View from N. Broadway looking northwest