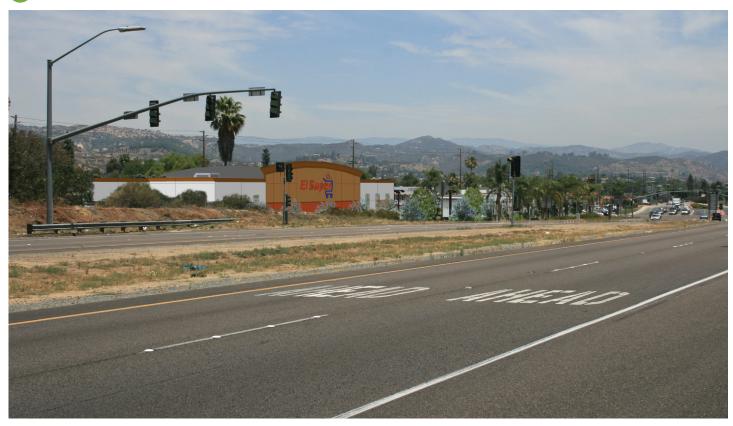

### Escondido Centerpointe 78 Simulations: Visual Simulations

6 Key View #6 Existing Conditions: View from Eastbound SR-78 looking northeast

6

Key View #6 Proposed Project: View from Eastbound SR-78 looking northeast