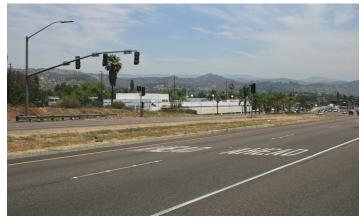

Candidate Key View #3: View from Lincoln Avenue looking west

Selected Key View #4: View from Lincoln Parkway looking west

Selected Key View #5: View from N. Broadway looking northwest

6

Selected Key View #6: View from Eastbound SR-78 looking northeast