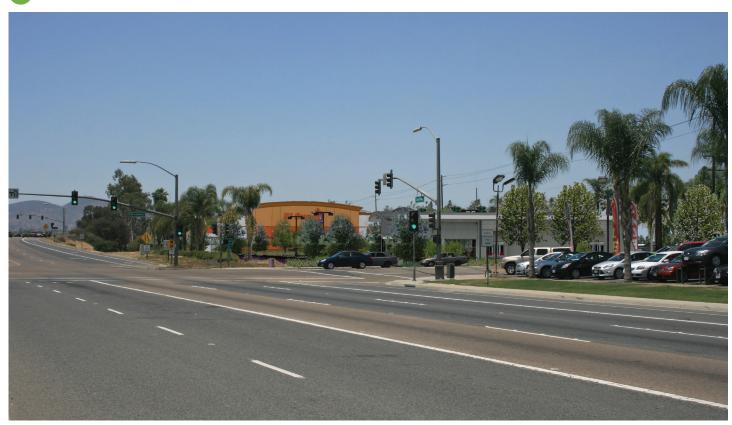

# **Escondido Centerpointe 78 Simulations: Candidate and Selected Key Views**

Candidate Key View #1: View from Lincoln Avenue looking east

1

3

5

Candidate Key View #2: View 2 from N. Broadway looking southwest

Candidate Key View #3: View from Lincoln Avenue looking west

Selected Key View #4: View from Lincoln Parkway looking west

Selected Key View #5: View from N. Broadway looking northwest

6

Selected Key View #6: View from Eastbound SR-78 looking northeast

# Escondido Centerpointe 78 Simulations: Visual Simulations

Key View #4 Existing Conditions: View from Lincoln Parkway looking west

4

Key View #4 Proposed Project: View from Lincoln Parkway looking west