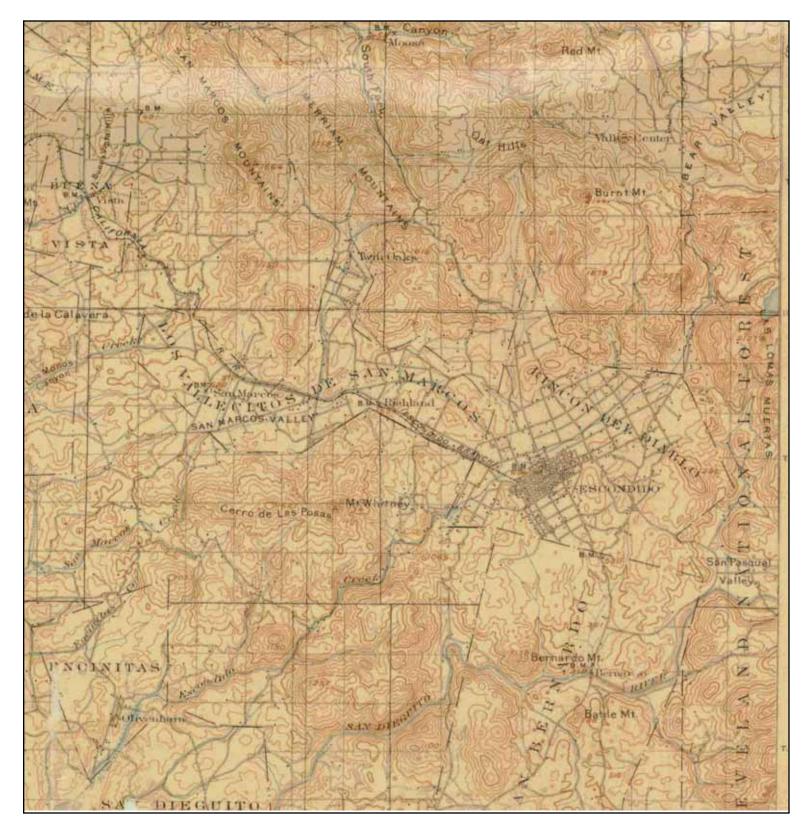

| Date                      | Description                                                                                                                                                                                                                                                                                          |  |  |
|---------------------------|------------------------------------------------------------------------------------------------------------------------------------------------------------------------------------------------------------------------------------------------------------------------------------------------------|--|--|
| 1901 and 1904 Topos       | The Site was located north of the City of Escondido in an area known<br>as Rincon Del Diablo. The Site vicinity appeared to be sparsely<br>developed with rural dwellings.                                                                                                                           |  |  |
| 1928 Aerial               | North Broadway and Lincoln Avenue were present adjoining the Site.<br>The Site was developed with several small rural residences, orchards,<br>and agricultural land. The Site vicinity was developed with rural<br>residences and agricultural land.                                                |  |  |
| 1939 Aerial               | The Site and vicinity appeared similar to conditions in the 1928<br>Aerial.                                                                                                                                                                                                                          |  |  |
| 1946 Aerial and 1947 Topo | One additional residence was present on the western portion of the<br>Site. The Site and vicinity appeared similar to conditions in the 1939<br>Aerial. Lincoln School was present north of the Site.                                                                                                |  |  |
| 1949 Topo and 1953 Aerial | Commercial development was present southeast of the Site. Highway 395 was present west of the Site and Highway 78 was present south of the Site.                                                                                                                                                     |  |  |
| 1963 Aerial and 1968 Topo | Lincoln school expanded and appears to include a maintenance area<br>north of the Site. A church was located on the western portion of the<br>Site. By 1968, Highway 78 was present South of the Site. Additional<br>residential and commercial development was present in the Site<br>vicinity.     |  |  |
| 1974 Aerial and 1975 Topo | APNs 229-121-12 and-14 appear to be developed with existing<br>Buildings B, C and E2. Two dwellings were present on APN 229-<br>121-13. The western portion of the Site was developed with<br>residences. The automobile dealership structure was located east of<br>the Site across North Broadway. |  |  |
| 1989 Aerial               | With the exception of Buildings D and F, the Site appeared similar to its existing configuration. A building in the current location of                                                                                                                                                              |  |  |