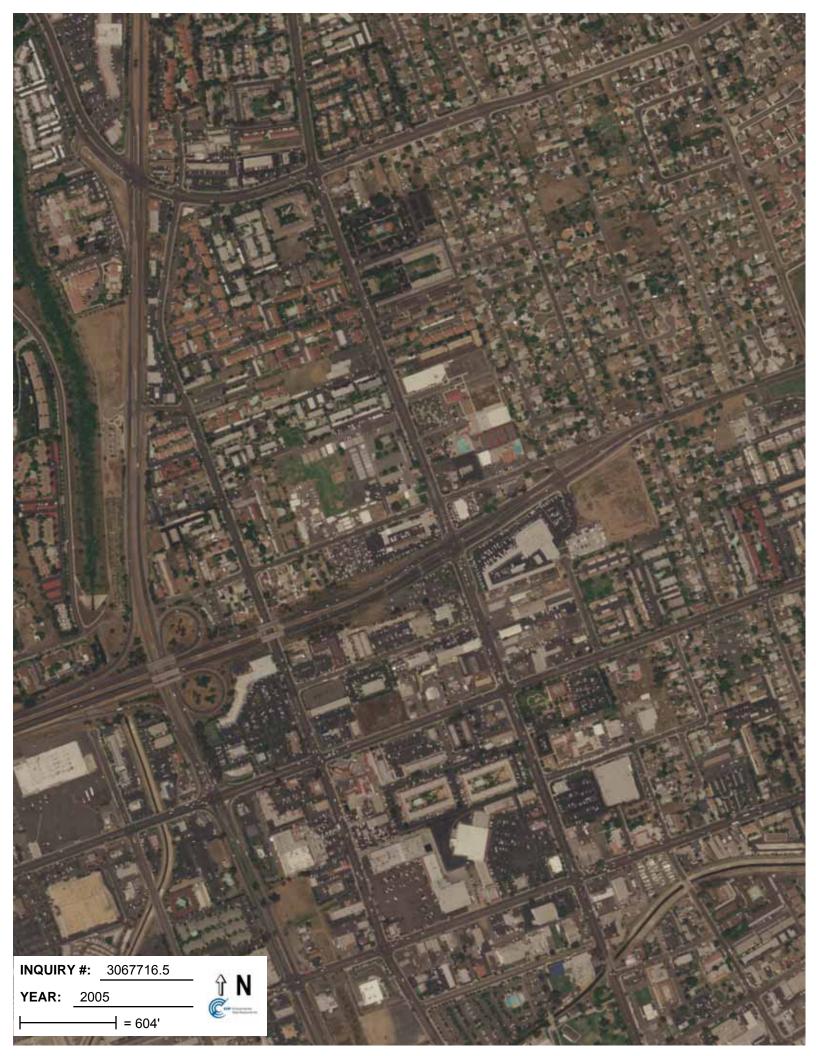

#### 5.3 <u>Historical Aerial Photographs, Topographic Maps, and Sanborn Maps</u>

Historical aerial photographs (Aerials) from 1939 to 2005 and USGS topographic (Topo) maps for the years 1901 through 1996 were received from EDR and are provided in Appendix C and Appendix D, respectively. Geosyntec also reviewed a 1928 aerial photograph at the County of San Diego Department of Public Works. A summary of the aerials and topos reviewed is included below.

Geosyntec<sup>▷</sup>

consultants

| Date   Description        |                                                                                                                                                                                                                                                                                                        |  |
|---------------------------|--------------------------------------------------------------------------------------------------------------------------------------------------------------------------------------------------------------------------------------------------------------------------------------------------------|--|
|                           | Building D was at a slight angle and Building F was not yet present.<br>Highway 78 was present adjoining the Site to the south. Further<br>development was present in the Site vicinity. The 7-Eleven structure,<br>including what appeared to be a fueling area was present northeast of<br>the Site. |  |
| 1995 Aerial and 1996 Topo | The Site and vicinity appeared in a similar configuration as the 1989<br>Aerial. Highway 395 was replaced with Centre City Parkway and<br>Interstate-15 was present west of the Site.                                                                                                                  |  |
| 2002 Aerial               | The Site appeared similar to its current configuration.                                                                                                                                                                                                                                                |  |
| 2005 Aerial               | The Site appeared similar to the 2002 Aerial. The new Toyota of Escondido automobile dealership was located southeast of the Site.                                                                                                                                                                     |  |