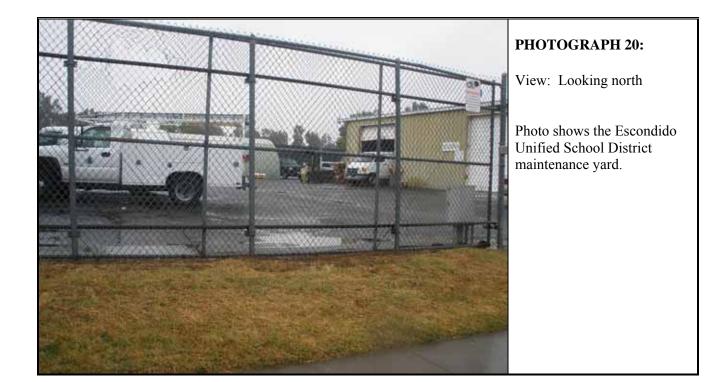

#### 2.2 Surrounding Land Uses

The Site is bounded on the north by West Lincoln Avenue followed by Lincoln School and an Escondido Unified School District maintenance yard; on the west by residential property; on the south by Highway 78/Lincoln Parkway followed by a Park and Ride parking lot; and on the east by a 7-Eleven service station and an automobile dealership (Figure 3).