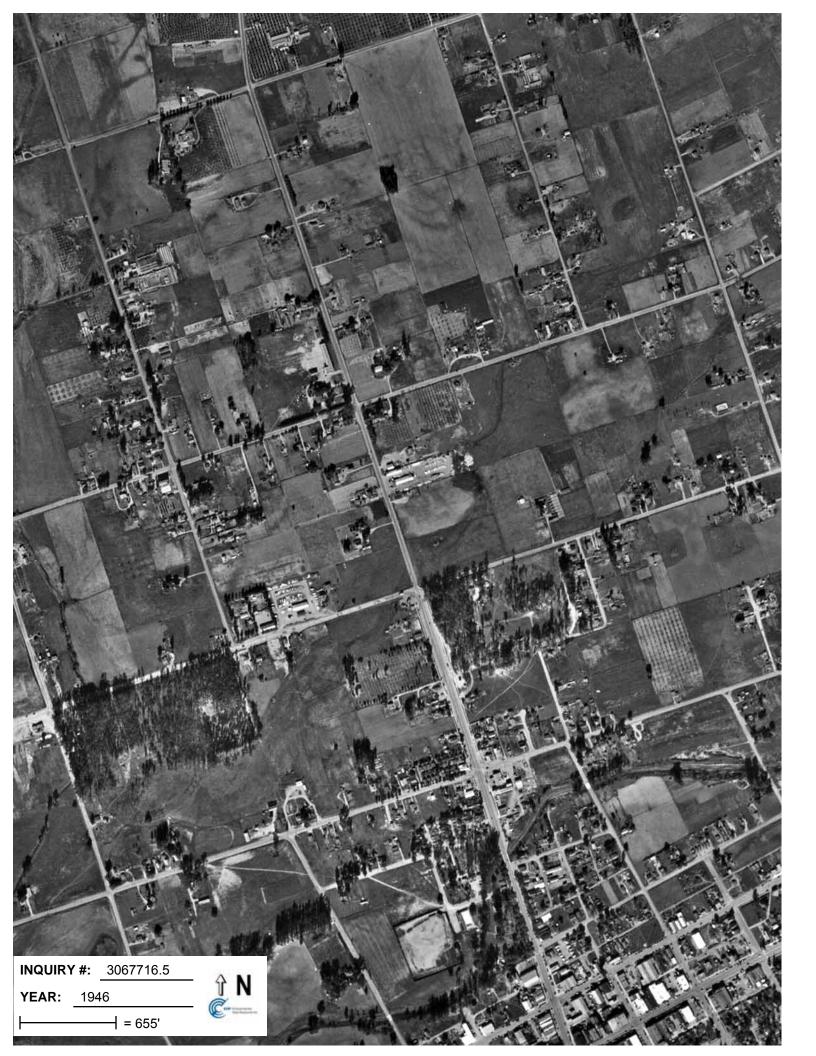

| Date                      | Description                                                                                                                                                                                                                                                                                          |  |  |
|---------------------------|------------------------------------------------------------------------------------------------------------------------------------------------------------------------------------------------------------------------------------------------------------------------------------------------------|--|--|
| 1901 and 1904 Topos       | The Site was located north of the City of Escondido in an area known<br>as Rincon Del Diablo. The Site vicinity appeared to be sparsely<br>developed with rural dwellings.                                                                                                                           |  |  |
| 1928 Aerial               | North Broadway and Lincoln Avenue were present adjoining the Site.<br>The Site was developed with several small rural residences, orchards,<br>and agricultural land. The Site vicinity was developed with rural<br>residences and agricultural land.                                                |  |  |
| 1939 Aerial               | The Site and vicinity appeared similar to conditions in the 1928<br>Aerial.                                                                                                                                                                                                                          |  |  |
| 1946 Aerial and 1947 Topo | One additional residence was present on the western portion of the<br>Site. The Site and vicinity appeared similar to conditions in the 1939<br>Aerial. Lincoln School was present north of the Site.                                                                                                |  |  |
| 1949 Topo and 1953 Aerial | Commercial development was present southeast of the Site. Highway 395 was present west of the Site and Highway 78 was present south of the Site.                                                                                                                                                     |  |  |
| 1963 Aerial and 1968 Topo | Lincoln school expanded and appears to include a maintenance area<br>north of the Site. A church was located on the western portion of the<br>Site. By 1968, Highway 78 was present South of the Site. Additional<br>residential and commercial development was present in the Site<br>vicinity.     |  |  |
| 1974 Aerial and 1975 Topo | APNs 229-121-12 and-14 appear to be developed with existing<br>Buildings B, C and E2. Two dwellings were present on APN 229-<br>121-13. The western portion of the Site was developed with<br>residences. The automobile dealership structure was located east of<br>the Site across North Broadway. |  |  |
| 1989 Aerial               | With the exception of Buildings D and F, the Site appeared similar to its existing configuration. A building in the current location of                                                                                                                                                              |  |  |