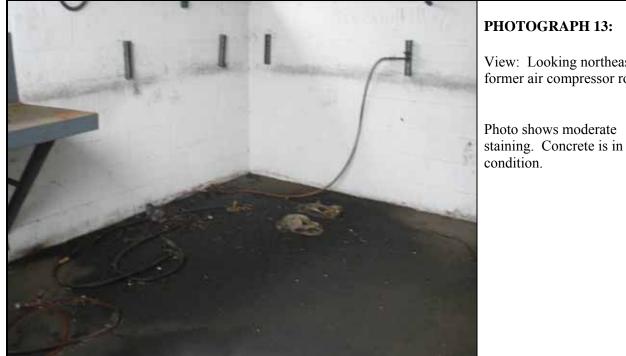

#### 8.1 <u>Site Conditions and Use</u>

- The Site is currently developed with the former Toyota of Escondido automobile dealership, service center, and associated parking lots. The Site was developed with residences prior to the late 1960s when it was initially developed with an automobile dealership. The western portion of the Site consists of several paved parking lots and the eastern portion of the Site is developed with several buildings associated with the automobile dealership including offices and service bays. Since 2003 (when operations transferred to the current location) the Site has primarily been used for used car storage.
- Two USTs (installed in 1967 or 1968) were formerly located in the central parking lot area between Buildings A and E1, and were removed under the direction of the County DEH in July 1986. The DEH inspector's notes during removal of the USTs indicated the USTs were in good condition with no indications of a release of hazardous materials or petroleum hydrocarbons to the subsurface.
- Two used motor oil and hazardous materials storage areas were present at the Site. At the time of the Site reconnaissance, no oil or hazardous materials were present in these two areas which appeared to be in good condition with no obvious signs of spills or significant releases.
- With the exception of minor staining in the compressor area, evidence of spills or leaks was not observed at the Site.
- Two plugged clarifiers are present near the service bays. One clarifier was observed near the eastern end of the service bays, and one clarifier (could not be located during the Site reconnaissance) is reportedly located near the western end of the service bays.
- Approximately 16 single and dual-piston hydraulic hoists are located in the service bays at the Site. There were no reports of leaks or other incidents associated with the hoists, and no obvious signs of issues associated with the hoists were observed during the Site reconnaissance.
- •

consultants

- Hydraulic hoists at the Site (approximately 16) typically contain small volumes of hydraulic oil;
- Minor to moderate surface staining in the air compressor room; and
- Minor surface staining in the former hazardous materials/waste-oil storage areas.