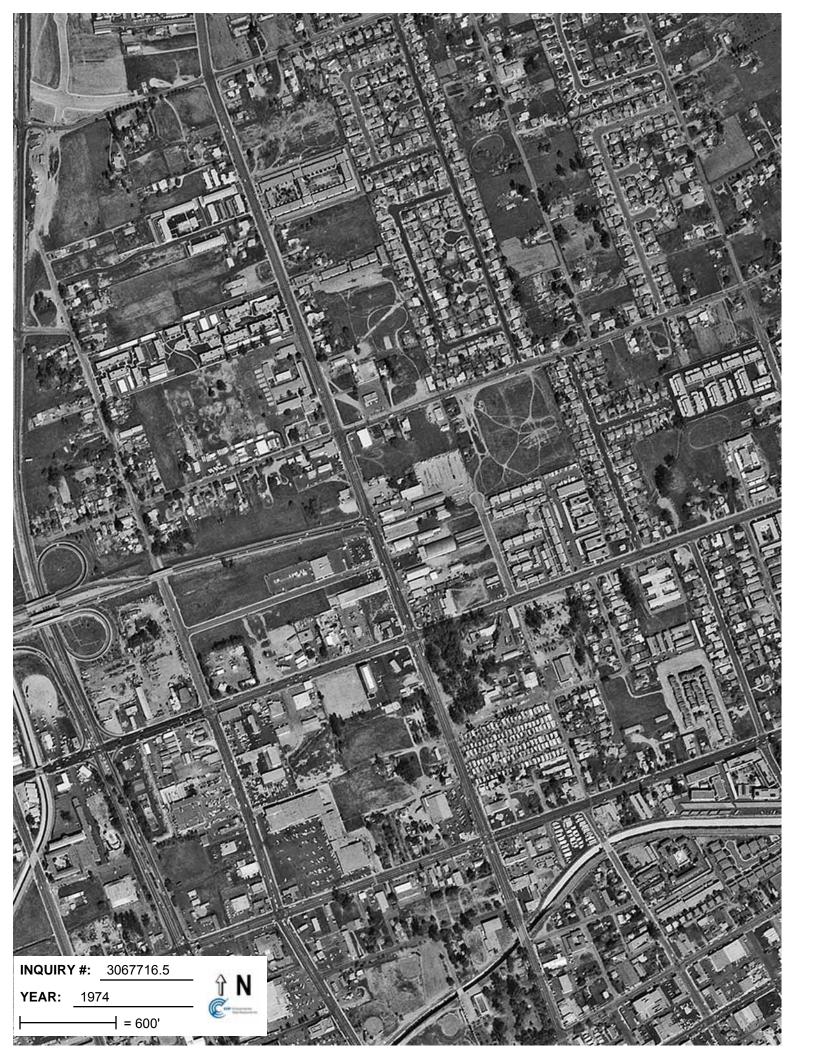

| Date                      | Description                                                                                                                                                                                                                                                                                          |  |  |
|---------------------------|------------------------------------------------------------------------------------------------------------------------------------------------------------------------------------------------------------------------------------------------------------------------------------------------------|--|--|
| 1901 and 1904 Topos       | The Site was located north of the City of Escondido in an area known<br>as Rincon Del Diablo. The Site vicinity appeared to be sparsely<br>developed with rural dwellings.                                                                                                                           |  |  |
| 1928 Aerial               | North Broadway and Lincoln Avenue were present adjoining the Site.<br>The Site was developed with several small rural residences, orchards,<br>and agricultural land. The Site vicinity was developed with rural<br>residences and agricultural land.                                                |  |  |
| 1939 Aerial               | The Site and vicinity appeared similar to conditions in the 1928<br>Aerial.                                                                                                                                                                                                                          |  |  |
| 1946 Aerial and 1947 Topo | One additional residence was present on the western portion of the<br>Site. The Site and vicinity appeared similar to conditions in the 1939<br>Aerial. Lincoln School was present north of the Site.                                                                                                |  |  |
| 1949 Topo and 1953 Aerial | Commercial development was present southeast of the Site. Highway 395 was present west of the Site and Highway 78 was present south of the Site.                                                                                                                                                     |  |  |
| 1963 Aerial and 1968 Topo | Lincoln school expanded and appears to include a maintenance area<br>north of the Site. A church was located on the western portion of the<br>Site. By 1968, Highway 78 was present South of the Site. Additional<br>residential and commercial development was present in the Site<br>vicinity.     |  |  |
| 1974 Aerial and 1975 Topo | APNs 229-121-12 and-14 appear to be developed with existing<br>Buildings B, C and E2. Two dwellings were present on APN 229-<br>121-13. The western portion of the Site was developed with<br>residences. The automobile dealership structure was located east of<br>the Site across North Broadway. |  |  |
| 1989 Aerial               | With the exception of Buildings D and F, the Site appeared similar to its existing configuration. A building in the current location of                                                                                                                                                              |  |  |