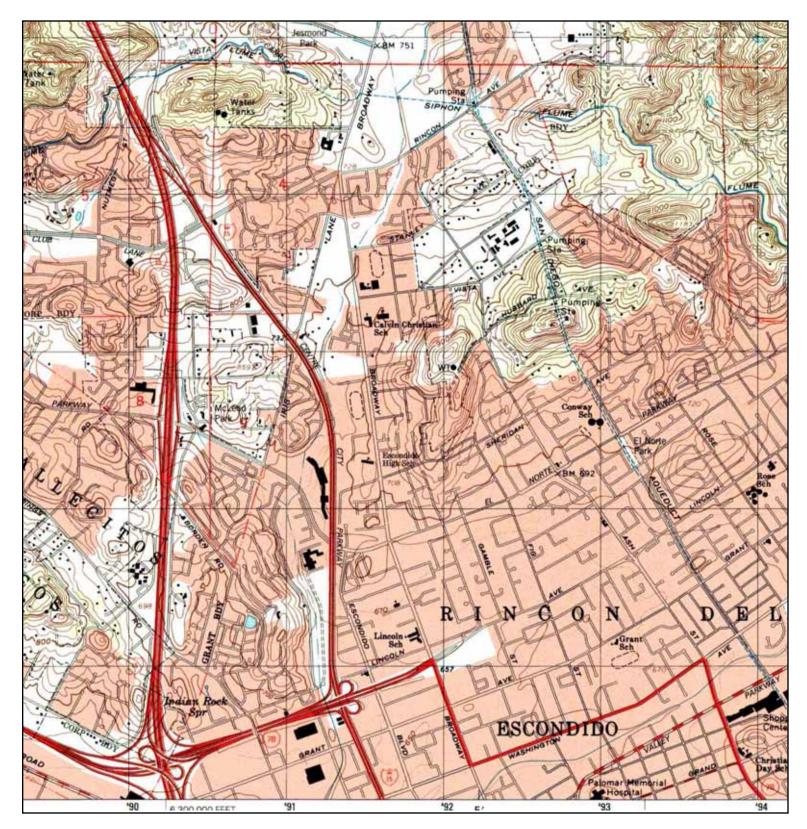

#### 1 INTRODUCTION

This report documents the results of the Phase I Environmental Site Assessment (ESA) performed by Geosyntec Consultants (Geosyntec) for the approximately 3.5-acre property located northwest of the intersection of Highway 78/Lincoln Parkway and North Broadway in Escondido, County of San Diego, California (Figure 1; the Site) identified by the San Diego County Assessor's Office as Parcel Nos. 229-121-09, -10, -11, -12, -13, and -14. This Phase I ESA was prepared in accordance with the scope of work, terms and conditions described in Geosyntec's proposal dated 11 May 2011. This report incorporates, by reference, the American Society of Testing and Materials (ASTM) Standard E 1527-05, "Standard Practice for Environmental Assessments: Phase I Environmental Site Assessment Process." Exceptions and limitations are provided in Section 1.3 of this report. Geosyntec performed the Phase I ESA for the sole use of its client, Toyota of Escondido (Toyota).

#### **2** SITE DESCRIPTION

The Site encompasses approximately 3.5 acres and consists of County of San Diego Assessor's Parcel Numbers (APNs) 229-121-09, -10, -11, -12, -13, and -14. The Site consists of a former automobile dealership and associated service center located at 999 North Broadway, northwest of the intersection of Highway 78 and North Broadway in Escondido, California (Figure 1).