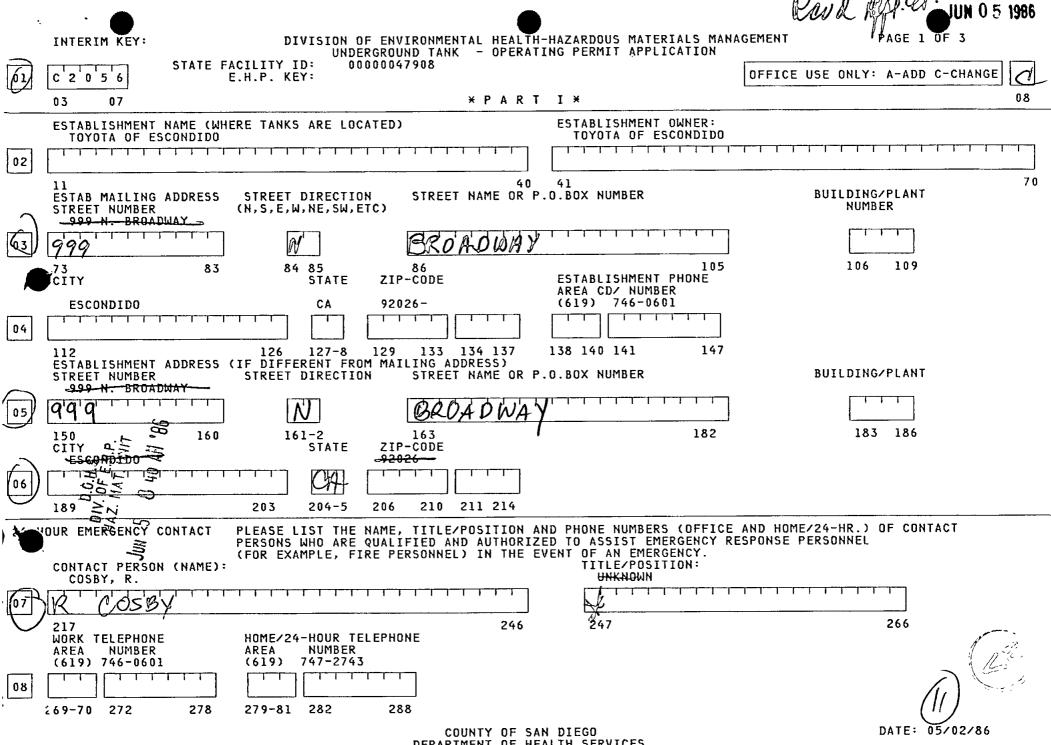

- A permit dated 3 June 1986 for removal of two 550-gallon waste oil USTs installed in 1967 or 1968 at the Site. Based on a sketch included in the permit, the former USTs appeared to be located in the central parking lot between the service bays and the sales office (Figure 3).
- A UST closure report from the DEH indicated that tank closure was performed on 9 July 1986. The USTs were described by the DEH inspector to be in good condition, with no holes and no evidence of significant soil or groundwater contamination.
- Several compliance inspection reports were included in the records. No hazardous materials or waste violations were reported in the inspection reports.