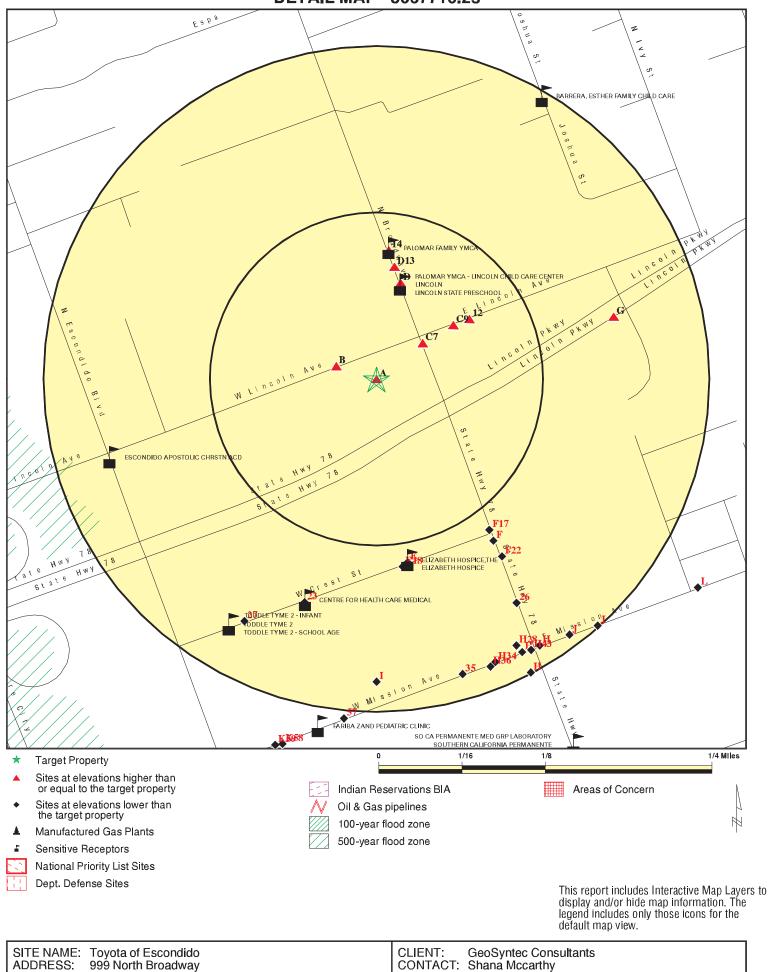

#### 5.2 Database Search Report

The database search report was obtained from Environmental Data Resources, Inc. (EDR) (Appendix B). The report documents findings of various federal, State, and local regulatory database searches regarding properties with known or suspected releases of hazardous materials or petroleum hydrocarbons. The searches were performed according to ASTM standards for Phase I ESA database searches. A list and description of the databases searched are included within the EDR report.

| Summary of Regulatory Database Search Results - the Site |                                                                             |                                                                                                                                                                                                                                                                                                                                                                                                                                     |  |  |
|----------------------------------------------------------|-----------------------------------------------------------------------------|-------------------------------------------------------------------------------------------------------------------------------------------------------------------------------------------------------------------------------------------------------------------------------------------------------------------------------------------------------------------------------------------------------------------------------------|--|--|
| <b>Business Name</b>                                     | Database                                                                    | Summary of Listing                                                                                                                                                                                                                                                                                                                                                                                                                  |  |  |
| Toyota of Escondido<br>(999 N Broadway)                  | RCRA-SQG<br>FINDS<br>AST<br>SWEEPS AST<br>SD Co. HMMD<br>HAZNET<br>HIST UST | <ul> <li>Listed as a small quantity generator, no violations reported.</li> <li>Listed.</li> <li>One 4,910-gallon AST was reported.</li> <li>Two 550-gallon waste-oil USTs were reported.</li> <li>Listed for generation of inorganic solid waste, oil/water separation sludge, unspecified aqueous solution, and unspecified solvent mixture.</li> <li>Two 500 gallon waste oil USTs were reportedly installed in 1968.</li> </ul> |  |  |

#### 5.2.1 Adjoining Properties

A summary of the database review findings for properties adjoining the Site which were identified by EDR is included in Table 1.

#### 5.2.2 Properties within <sup>1</sup>/<sub>2</sub>-Mile of the Site

A summary of the database review findings for properties within ½-mile of the Site which were identified by EDR is included in Table 2.

#### 5.2.3 Properties within One Mile of the Site

No properties within one mile of the site were identified by EDR in the Federal NPL site list, Federal RCRA CORRACTS facilities list, Department of Defense (DOD) Facilities list, or the California or tribal-equivalent NPL list

#### 5.2.4 Summary of Database Review

EDR identified two 550-gallon underground storage tanks (USTs) reported at the Site. Details pertaining to the location of the tanks were not included in the database search records. However, as reported by the San Diego County Department of Environmental Health (DEH), the USTs were reportedly removed in 1986 under the direction of the DEH and case closure was granted. Based on the regulatory database information identified by EDR, two facilities with leaking UST (LUST) cases adjoin the Site. Based on the nature of these facilities, the inferred direction of groundwater flow, and/or their location relative to the Site, it is does not appear likely that the presence of the adjoining properties identified by EDR have resulted in adverse impacts to the Site.