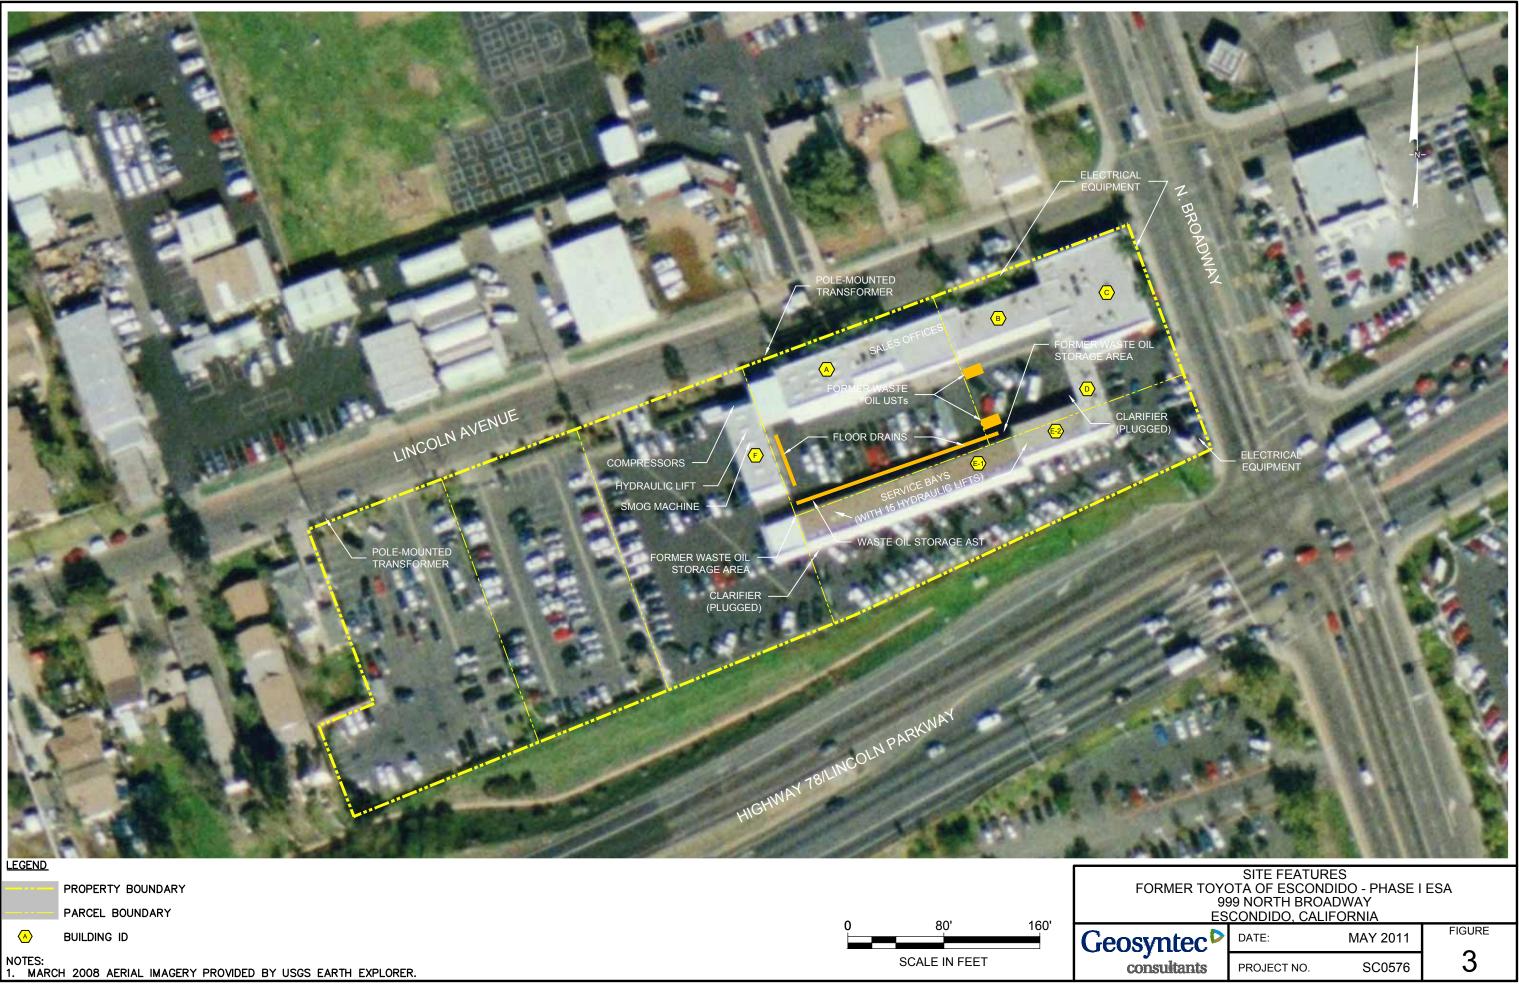

#### 2.1 Site Characteristics

The Site is currently developed with the former Toyota of Escondido automobile dealership, service center, and associated parking lots (Figure 2). The western portion of the Site consists of several paved parking lots and the eastern portion of the Site is developed with several buildings associated with the automobile dealership including offices and service bays. The offices are located in Buildings A, B, C, and D and the service bays are located in Buildings E1, E2, and F (Figure 3). Access to the site is provided by driveways from North Broadway and West Lincoln Avenue.

- A permit dated 3 June 1986 for removal of two 550-gallon waste oil USTs installed in 1967 or 1968 at the Site. Based on a sketch included in the permit, the former USTs appeared to be located in the central parking lot between the service bays and the sales office (Figure 3).
- A UST closure report from the DEH indicated that tank closure was performed on 9 July 1986. The USTs were described by the DEH inspector to be in good condition, with no holes and no evidence of significant soil or groundwater contamination.
- Several compliance inspection reports were included in the records. No hazardous materials or waste violations were reported in the inspection reports.

#### 7.1 Methodology

The following section summarizes observations made during the Site reconnaissance performed by Mr. Veryl Wittig, PG, CHG and Ms. Shana McCarthy, both of Geosyntec, on 17 May 2011. The Site reconnaissance included a walking survey of the Site, under the escort of a representative of Toyota of Escondido. The adjoining properties were inspected by driving on public roads. Figures 2 and 3 depict the Site features as identified during the Site reconnaissance. Photographs taken during the Site reconnaissance are included in Appendix G.

#### 7.2 General Site Setting

The Site is currently developed with a former automobile sales and service facility on the eastern half of the Site and several vacant parking lots on the western half of the Site. Service bays are located along the southern and western portion of the facility in Buildings E1, E2, and F. The northern and eastern portions of the facility consist of offices and lounge areas in Buildings A, B, C, and D and a central parking lot separates the northern and southern buildings. Access was not provided to inspect the interior of each office; however, most offices were observed through windows.