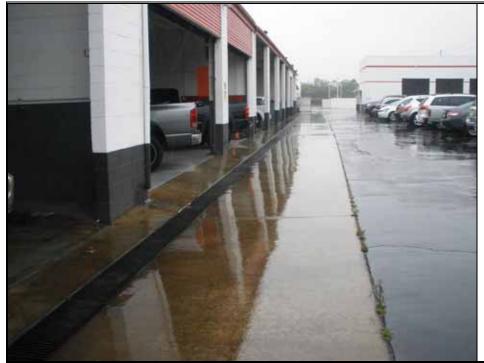

#### 7.1 Methodology

The following section summarizes observations made during the Site reconnaissance performed by Mr. Veryl Wittig, PG, CHG and Ms. Shana McCarthy, both of Geosyntec, on 17 May 2011. The Site reconnaissance included a walking survey of the Site, under the escort of a representative of Toyota of Escondido. The adjoining properties were inspected by driving on public roads. Figures 2 and 3 depict the Site features as identified during the Site reconnaissance. Photographs taken during the Site reconnaissance are included in Appendix G.

#### 7.3 <u>Reconnaissance Observations</u>

A summary of the reconnaissance observations is provided in Table 3.

#### 8.2 Offsite Conditions and Use

The Site is bounded on the north by West Lincoln Avenue followed by Lincoln School and an Escondido Unified School District maintenance yard; on the west by residential property; on the south by Highway 78/Lincoln Parkway followed by a Park and Ride parking lot; on the southeast by the current Toyota of Escondido dealership; and on the east by a 7-Eleven service station and an automobile dealership (Figure 2). No indications of releases from offsite properties that may have impacted the Site were observed.