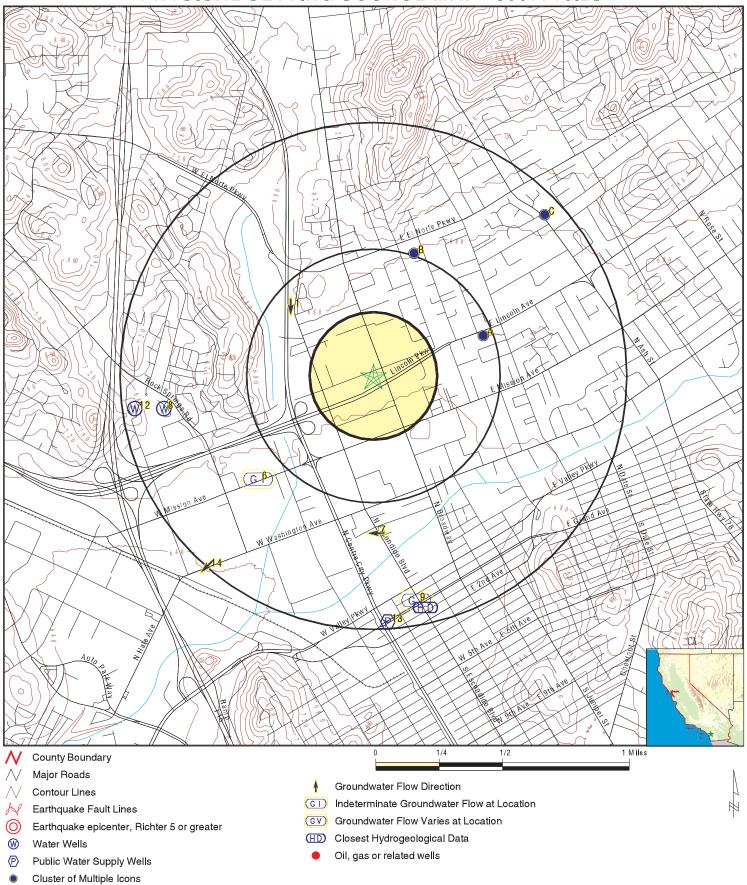

#### **3 GEOLOGIC AND HYDROGEOLOGIC SUMMARY**

The Site is located in the Peninsular Range geomorphic province in San Diego County. The Site topography is generally flat. The ground surface elevation at the Site is approximately 660 feet above Mean Sea Level (MSL). Based on a review of available geologic maps, the Site is underlain by Quaternary colluvium [CDMG, 1966].

The Site is located in the Escondido Hydrologic Subarea (4.62) of the Escondido Creek Hydrologic Area of the Carlsbad Hydrologic Unit. Groundwater in the Escondido Hydrologic Subarea is designated as having beneficial uses for municipal and domestic supply, agricultural supply, and industrial service supply [RWQCB, 2007].

Based on a groundwater monitoring report for the adjoining 7-Eleven property, groundwater beneath the Site is encountered at depths ranging from approximately 8 to 13 ft below ground surface (bgs) and generally flows to the southeast [Stantec, 2011].