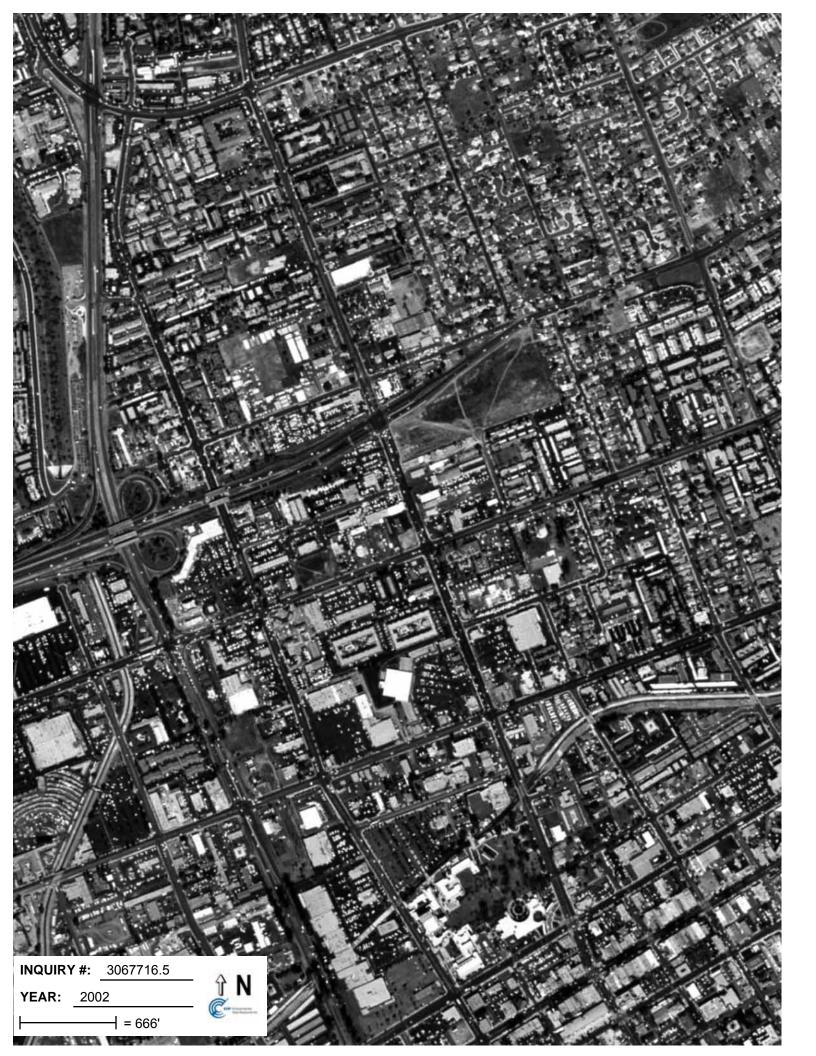

Geosyntec<sup>▷</sup>

consultants

| Date   Description        |                                                                                                                                                                                                                                                                                                        |  |
|---------------------------|--------------------------------------------------------------------------------------------------------------------------------------------------------------------------------------------------------------------------------------------------------------------------------------------------------|--|
|                           | Building D was at a slight angle and Building F was not yet present.<br>Highway 78 was present adjoining the Site to the south. Further<br>development was present in the Site vicinity. The 7-Eleven structure,<br>including what appeared to be a fueling area was present northeast of<br>the Site. |  |
| 1995 Aerial and 1996 Topo | The Site and vicinity appeared in a similar configuration as the 1989<br>Aerial. Highway 395 was replaced with Centre City Parkway and<br>Interstate-15 was present west of the Site.                                                                                                                  |  |
| 2002 Aerial               | The Site appeared similar to its current configuration.                                                                                                                                                                                                                                                |  |
| 2005 Aerial               | The Site appeared similar to the 2002 Aerial. The new Toyota of Escondido automobile dealership was located southeast of the Site.                                                                                                                                                                     |  |