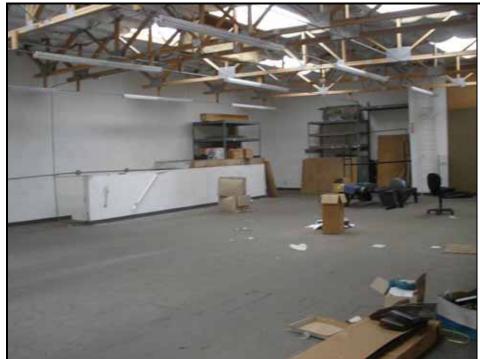

#### 7.2 General Site Setting

The Site is currently developed with a former automobile sales and service facility on the eastern half of the Site and several vacant parking lots on the western half of the Site. Service bays are located along the southern and western portion of the facility in Buildings E1, E2, and F. The northern and eastern portions of the facility consist of offices and lounge areas in Buildings A, B, C, and D and a central parking lot separates the northern and southern buildings. Access was not provided to inspect the interior of each office; however, most offices were observed through windows.