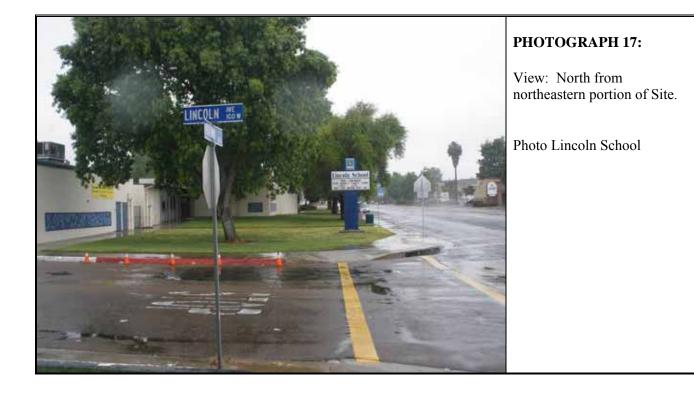

#### 2.2 Surrounding Land Uses

The Site is bounded on the north by West Lincoln Avenue followed by Lincoln School and an Escondido Unified School District maintenance yard; on the west by residential property; on the south by Highway 78/Lincoln Parkway followed by a Park and Ride parking lot; and on the east by a 7-Eleven service station and an automobile dealership (Figure 3).

#### 8.2 Offsite Conditions and Use

The Site is bounded on the north by West Lincoln Avenue followed by Lincoln School and an Escondido Unified School District maintenance yard; on the west by residential property; on the south by Highway 78/Lincoln Parkway followed by a Park and Ride parking lot; on the southeast by the current Toyota of Escondido dealership; and on the east by a 7-Eleven service station and an automobile dealership (Figure 2). No indications of releases from offsite properties that may have impacted the Site were observed.