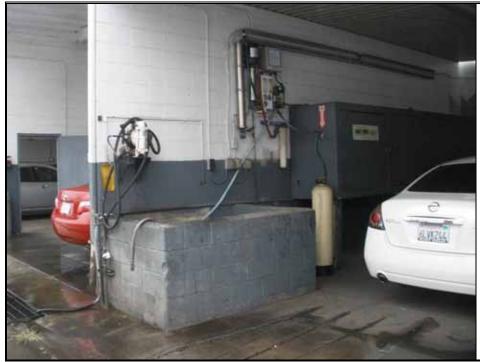

Mr. Whitehead has been associated with the Site since he was hired by Toyota of Escondido in 1984. Mr. Whitehead indicated that the previous owner was Mr. John Reynolds of John Revnolds Toyota. Mr. Revnolds purchased the property in the late 1960s and owned the property for 6 to 7 years. In the 1990s, Toyota purchased several homes in the existing location of the parking lot in the western portion of the Site. The homes were demolished and an addition was added to the existing building during Site redevelopment. When asked about the presence of hazardous materials or petroleum products at the Site, Mr. Whitehead indicated that he understands that one UST was formerly present at the Site, but they were removed prior to the Site redevelopment. Two above-ground double walled ASTs for used motor oil were present at the Site. Additionally, two air compressors were formerly present at the Site, hydraulic oil is present in the lift bays, and fluorescent light ballasts are present throughout the facility. Used oil filters were crushed and placed in 55-gallon drums prior to disposal. Used rags and parts washer solvent disposal were handled by third party service. Mr. Whitehead also indicated that a hand-dug brick-lined well was encountered on the southwest corner of the Building E1 during redevelopment activities; however, he reported that the well was backfilled during re-grading. Two floor drain systems run the length of the shops on the southern and western sides of the building. Mr. Whitehead indicated that the City of Escondido requested the two clarifiers associated with these storm drains be capped off to prevent overload of the sewage treatment plant during storm events.

#### 8.1 <u>Site Conditions and Use</u>

- The Site is currently developed with the former Toyota of Escondido automobile dealership, service center, and associated parking lots. The Site was developed with residences prior to the late 1960s when it was initially developed with an automobile dealership. The western portion of the Site consists of several paved parking lots and the eastern portion of the Site is developed with several buildings associated with the automobile dealership including offices and service bays. Since 2003 (when operations transferred to the current location) the Site has primarily been used for used car storage.
- Two USTs (installed in 1967 or 1968) were formerly located in the central parking lot area between Buildings A and E1, and were removed under the direction of the County DEH in July 1986. The DEH inspector's notes during removal of the USTs indicated the USTs were in good condition with no indications of a release of hazardous materials or petroleum hydrocarbons to the subsurface.
- Two used motor oil and hazardous materials storage areas were present at the Site. At the time of the Site reconnaissance, no oil or hazardous materials were present in these two areas which appeared to be in good condition with no obvious signs of spills or significant releases.
- With the exception of minor staining in the compressor area, evidence of spills or leaks was not observed at the Site.
- Two plugged clarifiers are present near the service bays. One clarifier was observed near the eastern end of the service bays, and one clarifier (could not be located during the Site reconnaissance) is reportedly located near the western end of the service bays.
- Approximately 16 single and dual-piston hydraulic hoists are located in the service bays at the Site. There were no reports of leaks or other incidents associated with the hoists, and no obvious signs of issues associated with the hoists were observed during the Site reconnaissance.
- •

consultants

- Hydraulic hoists at the Site (approximately 16) typically contain small volumes of hydraulic oil;
- Minor to moderate surface staining in the air compressor room; and
- Minor surface staining in the former hazardous materials/waste-oil storage areas.