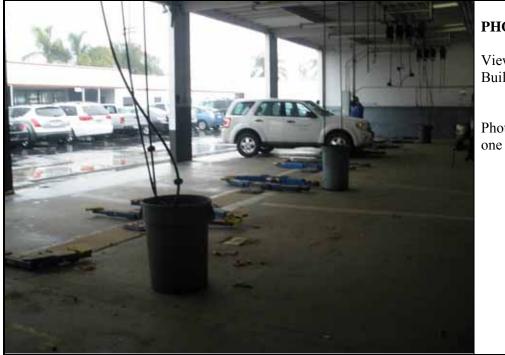

#### 7.1 Methodology

The following section summarizes observations made during the Site reconnaissance performed by Mr. Veryl Wittig, PG, CHG and Ms. Shana McCarthy, both of Geosyntec, on 17 May 2011. The Site reconnaissance included a walking survey of the Site, under the escort of a representative of Toyota of Escondido. The adjoining properties were inspected by driving on public roads. Figures 2 and 3 depict the Site features as identified during the Site reconnaissance. Photographs taken during the Site reconnaissance are included in Appendix G.

#### 7.3 <u>Reconnaissance Observations</u>

A summary of the reconnaissance observations is provided in Table 3.

#### 8.1 <u>Site Conditions and Use</u>

- The Site is currently developed with the former Toyota of Escondido automobile dealership, service center, and associated parking lots. The Site was developed with residences prior to the late 1960s when it was initially developed with an automobile dealership. The western portion of the Site consists of several paved parking lots and the eastern portion of the Site is developed with several buildings associated with the automobile dealership including offices and service bays. Since 2003 (when operations transferred to the current location) the Site has primarily been used for used car storage.
- Two USTs (installed in 1967 or 1968) were formerly located in the central parking lot area between Buildings A and E1, and were removed under the direction of the County DEH in July 1986. The DEH inspector's notes during removal of the USTs indicated the USTs were in good condition with no indications of a release of hazardous materials or petroleum hydrocarbons to the subsurface.
- Two used motor oil and hazardous materials storage areas were present at the Site. At the time of the Site reconnaissance, no oil or hazardous materials were present in these two areas which appeared to be in good condition with no obvious signs of spills or significant releases.
- With the exception of minor staining in the compressor area, evidence of spills or leaks was not observed at the Site.
- Two plugged clarifiers are present near the service bays. One clarifier was observed near the eastern end of the service bays, and one clarifier (could not be located during the Site reconnaissance) is reportedly located near the western end of the service bays.
- Approximately 16 single and dual-piston hydraulic hoists are located in the service bays at the Site. There were no reports of leaks or other incidents associated with the hoists, and no obvious signs of issues associated with the hoists were observed during the Site reconnaissance.
- •