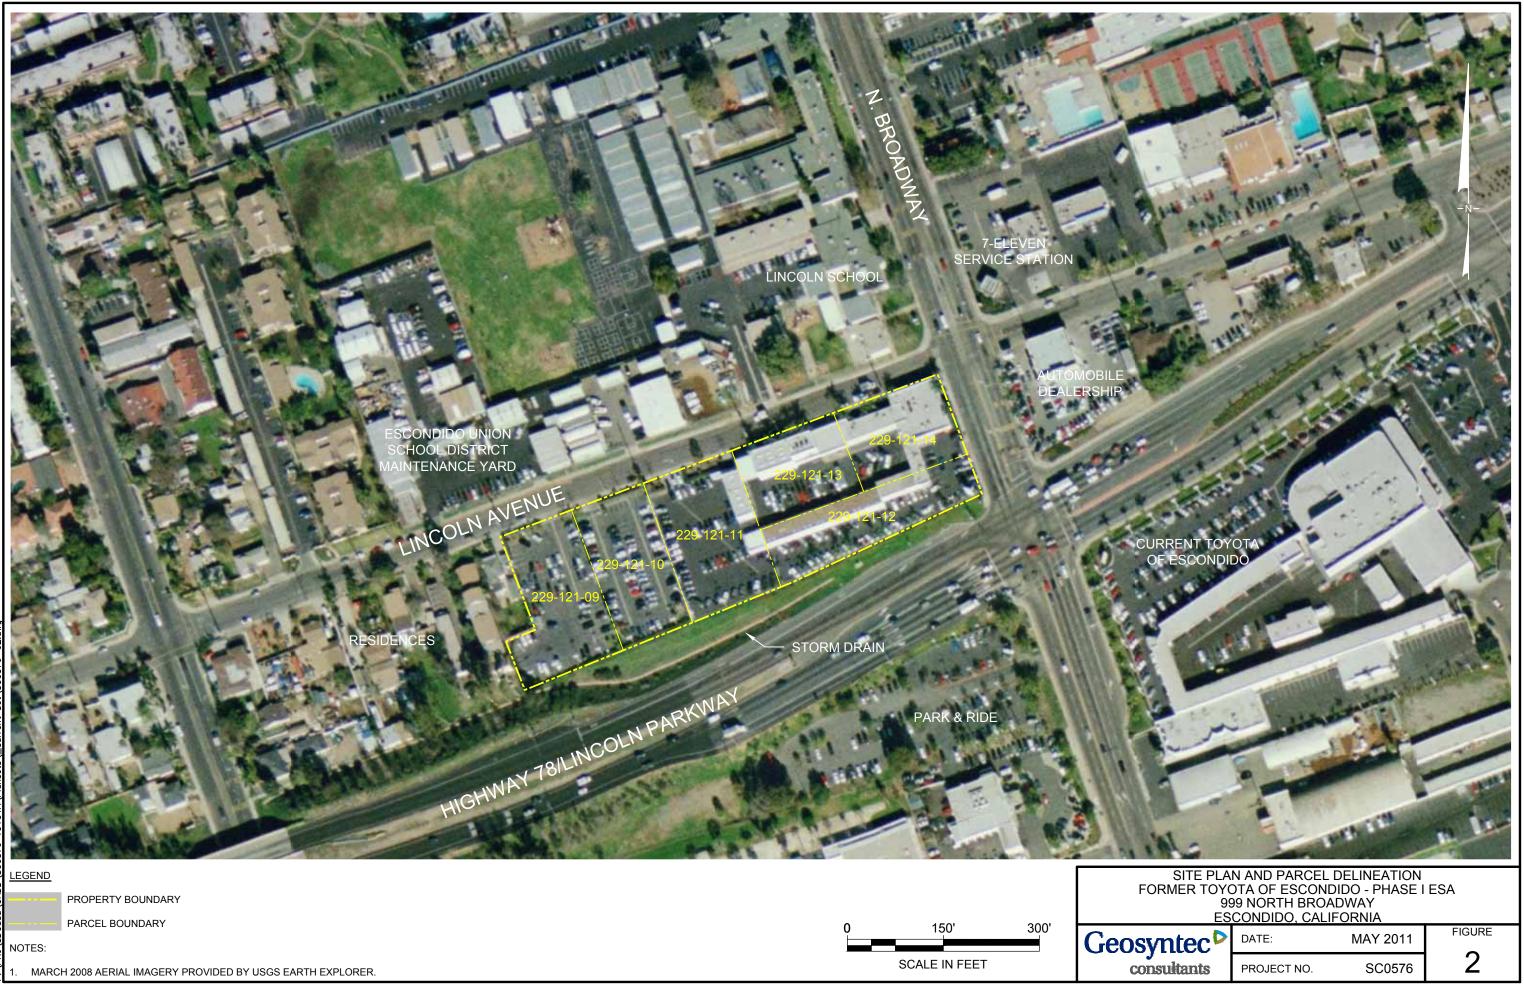

#### 2.1 Site Characteristics

The Site is currently developed with the former Toyota of Escondido automobile dealership, service center, and associated parking lots (Figure 2). The western portion of the Site consists of several paved parking lots and the eastern portion of the Site is developed with several buildings associated with the automobile dealership including offices and service bays. The offices are located in Buildings A, B, C, and D and the service bays are located in Buildings E1, E2, and F (Figure 3). Access to the site is provided by driveways from North Broadway and West Lincoln Avenue.

#### 2.2 Surrounding Land Uses

The Site is bounded on the north by West Lincoln Avenue followed by Lincoln School and an Escondido Unified School District maintenance yard; on the west by residential property; on the south by Highway 78/Lincoln Parkway followed by a Park and Ride parking lot; and on the east by a 7-Eleven service station and an automobile dealership (Figure 3).