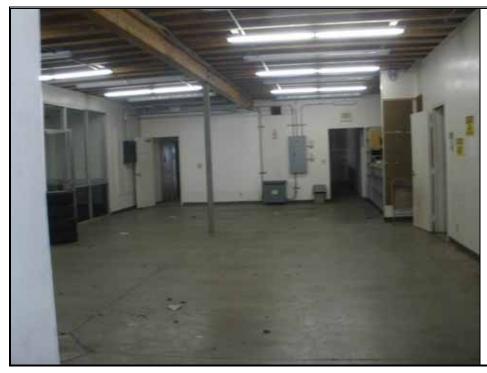

#### 7.2 General Site Setting

The Site is currently developed with a former automobile sales and service facility on the eastern half of the Site and several vacant parking lots on the western half of the Site. Service bays are located along the southern and western portion of the facility in Buildings E1, E2, and F. The northern and eastern portions of the facility consist of offices and lounge areas in Buildings A, B, C, and D and a central parking lot separates the northern and southern buildings. Access was not provided to inspect the interior of each office; however, most offices were observed through windows.