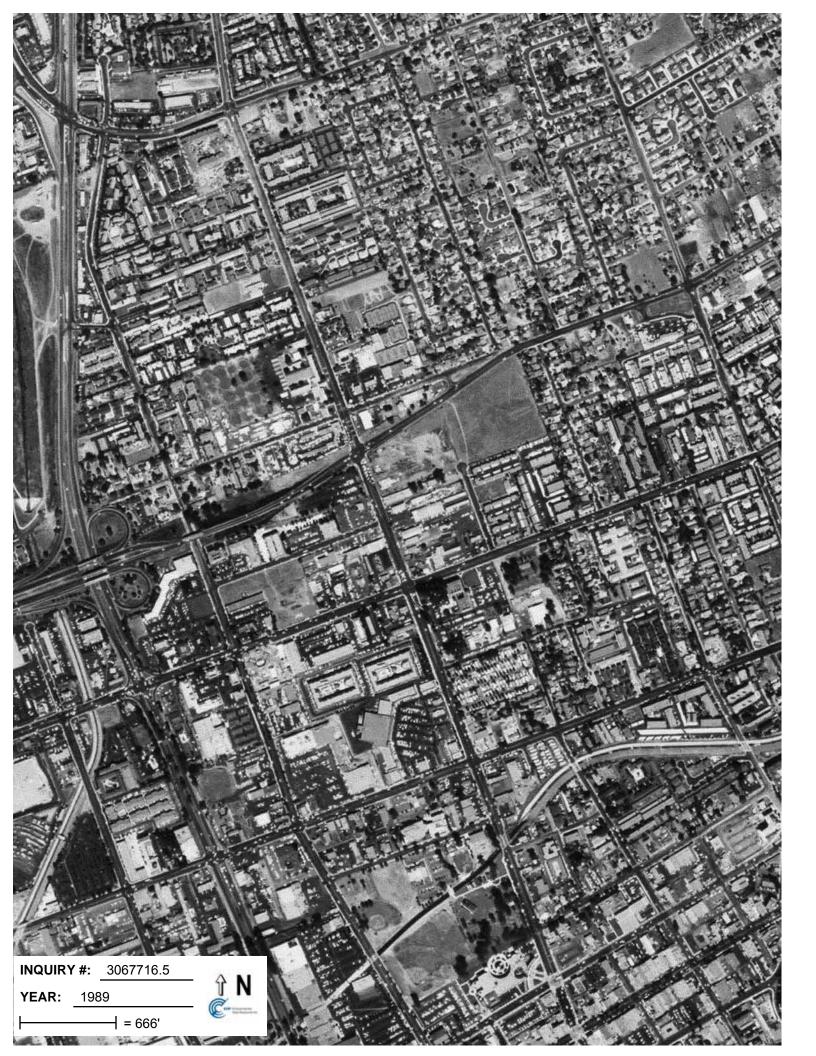

| Date                      | Description                                                                                                                                                                                                                                                                                          |  |  |
|---------------------------|------------------------------------------------------------------------------------------------------------------------------------------------------------------------------------------------------------------------------------------------------------------------------------------------------|--|--|
| 1901 and 1904 Topos       | The Site was located north of the City of Escondido in an area known<br>as Rincon Del Diablo. The Site vicinity appeared to be sparsely<br>developed with rural dwellings.                                                                                                                           |  |  |
| 1928 Aerial               | North Broadway and Lincoln Avenue were present adjoining the Site.<br>The Site was developed with several small rural residences, orchards,<br>and agricultural land. The Site vicinity was developed with rural<br>residences and agricultural land.                                                |  |  |
| 1939 Aerial               | The Site and vicinity appeared similar to conditions in the 1928<br>Aerial.                                                                                                                                                                                                                          |  |  |
| 1946 Aerial and 1947 Topo | One additional residence was present on the western portion of the<br>Site. The Site and vicinity appeared similar to conditions in the 1939<br>Aerial. Lincoln School was present north of the Site.                                                                                                |  |  |
| 1949 Topo and 1953 Aerial | Commercial development was present southeast of the Site. Highway 395 was present west of the Site and Highway 78 was present south of the Site.                                                                                                                                                     |  |  |
| 1963 Aerial and 1968 Topo | Lincoln school expanded and appears to include a maintenance area<br>north of the Site. A church was located on the western portion of the<br>Site. By 1968, Highway 78 was present South of the Site. Additional<br>residential and commercial development was present in the Site<br>vicinity.     |  |  |
| 1974 Aerial and 1975 Topo | APNs 229-121-12 and-14 appear to be developed with existing<br>Buildings B, C and E2. Two dwellings were present on APN 229-<br>121-13. The western portion of the Site was developed with<br>residences. The automobile dealership structure was located east of<br>the Site across North Broadway. |  |  |
| 1989 Aerial               | With the exception of Buildings D and F, the Site appeared similar to its existing configuration. A building in the current location of                                                                                                                                                              |  |  |

Geosyntec<sup>▷</sup>

consultants

| Date   Description        |                                                                                                                                                                                                                                                                                                        |  |
|---------------------------|--------------------------------------------------------------------------------------------------------------------------------------------------------------------------------------------------------------------------------------------------------------------------------------------------------|--|
|                           | Building D was at a slight angle and Building F was not yet present.<br>Highway 78 was present adjoining the Site to the south. Further<br>development was present in the Site vicinity. The 7-Eleven structure,<br>including what appeared to be a fueling area was present northeast of<br>the Site. |  |
| 1995 Aerial and 1996 Topo | The Site and vicinity appeared in a similar configuration as the 1989<br>Aerial. Highway 395 was replaced with Centre City Parkway and<br>Interstate-15 was present west of the Site.                                                                                                                  |  |
| 2002 Aerial               | The Site appeared similar to its current configuration.                                                                                                                                                                                                                                                |  |
| 2005 Aerial               | The Site appeared similar to the 2002 Aerial. The new Toyota of Escondido automobile dealership was located southeast of the Site.                                                                                                                                                                     |  |