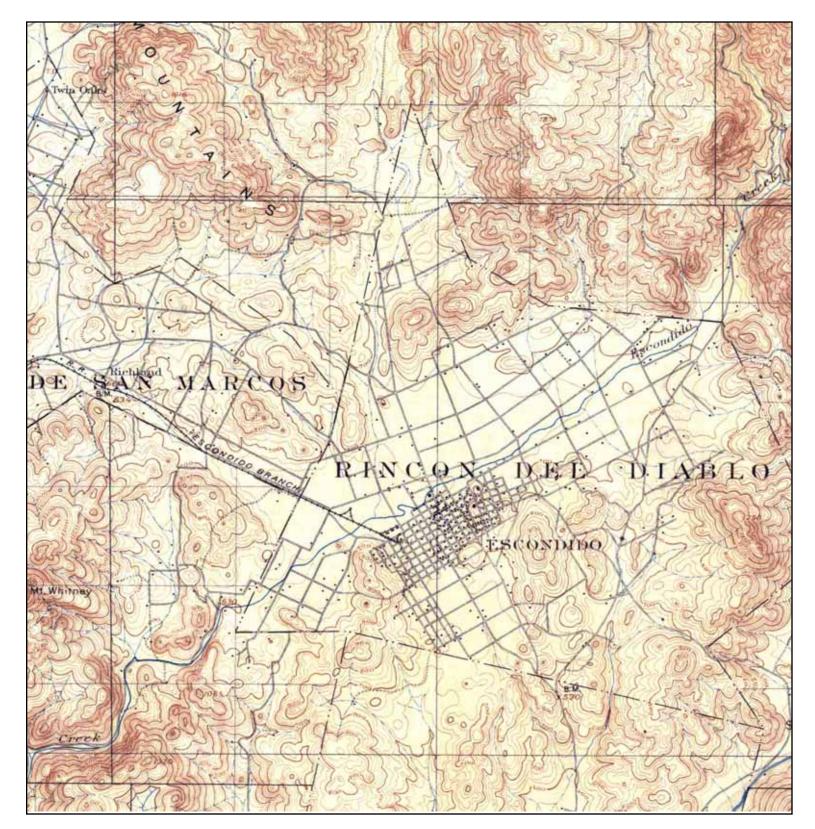

| Date                      | Description                                                                                                                                                                                                                                                                                          |  |  |
|---------------------------|------------------------------------------------------------------------------------------------------------------------------------------------------------------------------------------------------------------------------------------------------------------------------------------------------|--|--|
| 1901 and 1904 Topos       | The Site was located north of the City of Escondido in an area known<br>as Rincon Del Diablo. The Site vicinity appeared to be sparsely<br>developed with rural dwellings.                                                                                                                           |  |  |
| 1928 Aerial               | North Broadway and Lincoln Avenue were present adjoining the Site.<br>The Site was developed with several small rural residences, orchards,<br>and agricultural land. The Site vicinity was developed with rural<br>residences and agricultural land.                                                |  |  |
| 1939 Aerial               | The Site and vicinity appeared similar to conditions in the 1928<br>Aerial.                                                                                                                                                                                                                          |  |  |
| 1946 Aerial and 1947 Topo | One additional residence was present on the western portion of the<br>Site. The Site and vicinity appeared similar to conditions in the 1939<br>Aerial. Lincoln School was present north of the Site.                                                                                                |  |  |
| 1949 Topo and 1953 Aerial | Commercial development was present southeast of the Site. Highway 395 was present west of the Site and Highway 78 was present south of the Site.                                                                                                                                                     |  |  |
| 1963 Aerial and 1968 Topo | Lincoln school expanded and appears to include a maintenance area<br>north of the Site. A church was located on the western portion of the<br>Site. By 1968, Highway 78 was present South of the Site. Additional<br>residential and commercial development was present in the Site<br>vicinity.     |  |  |
| 1974 Aerial and 1975 Topo | APNs 229-121-12 and-14 appear to be developed with existing<br>Buildings B, C and E2. Two dwellings were present on APN 229-<br>121-13. The western portion of the Site was developed with<br>residences. The automobile dealership structure was located east of<br>the Site across North Broadway. |  |  |
| 1989 Aerial               | With the exception of Buildings D and F, the Site appeared similar to its existing configuration. A building in the current location of                                                                                                                                                              |  |  |