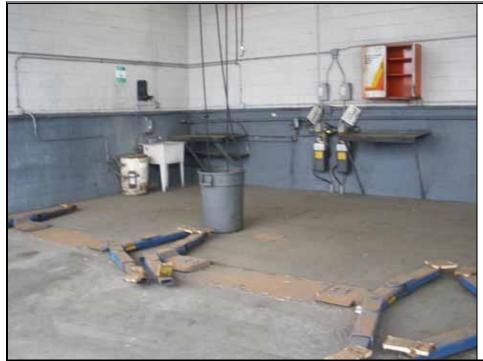

#### 7.1 Methodology

The following section summarizes observations made during the Site reconnaissance performed by Mr. Veryl Wittig, PG, CHG and Ms. Shana McCarthy, both of Geosyntec, on 17 May 2011. The Site reconnaissance included a walking survey of the Site, under the escort of a representative of Toyota of Escondido. The adjoining properties were inspected by driving on public roads. Figures 2 and 3 depict the Site features as identified during the Site reconnaissance. Photographs taken during the Site reconnaissance are included in Appendix G.

#### 7.3 <u>Reconnaissance Observations</u>

A summary of the reconnaissance observations is provided in Table 3.

#### 8.1 <u>Site Conditions and Use</u>

- The Site is currently developed with the former Toyota of Escondido automobile dealership, service center, and associated parking lots. The Site was developed with residences prior to the late 1960s when it was initially developed with an automobile dealership. The western portion of the Site consists of several paved parking lots and the eastern portion of the Site is developed with several buildings associated with the automobile dealership including offices and service bays. Since 2003 (when operations transferred to the current location) the Site has primarily been used for used car storage.
- Two USTs (installed in 1967 or 1968) were formerly located in the central parking lot area between Buildings A and E1, and were removed under the direction of the County DEH in July 1986. The DEH inspector's notes during removal of the USTs indicated the USTs were in good condition with no indications of a release of hazardous materials or petroleum hydrocarbons to the subsurface.
- Two used motor oil and hazardous materials storage areas were present at the Site. At the time of the Site reconnaissance, no oil or hazardous materials were present in these two areas which appeared to be in good condition with no obvious signs of spills or significant releases.
- With the exception of minor staining in the compressor area, evidence of spills or leaks was not observed at the Site.
- Two plugged clarifiers are present near the service bays. One clarifier was observed near the eastern end of the service bays, and one clarifier (could not be located during the Site reconnaissance) is reportedly located near the western end of the service bays.
- Approximately 16 single and dual-piston hydraulic hoists are located in the service bays at the Site. There were no reports of leaks or other incidents associated with the hoists, and no obvious signs of issues associated with the hoists were observed during the Site reconnaissance.
- •