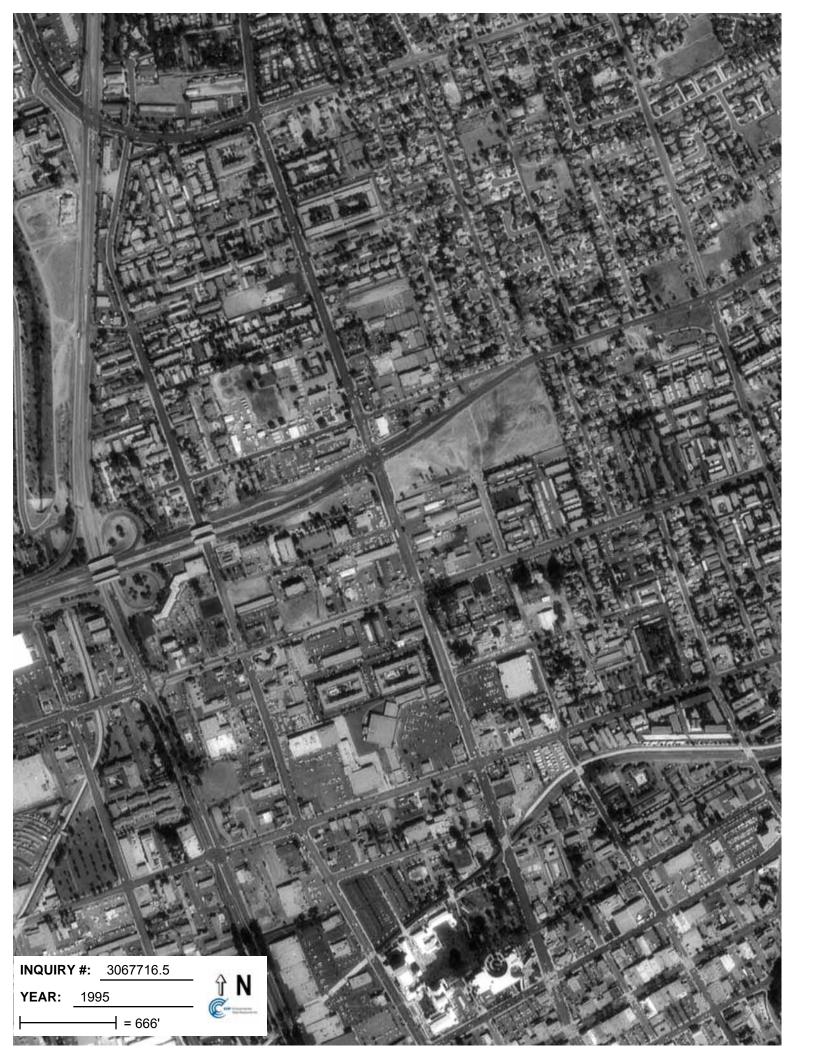

Geosyntec<sup>▷</sup>

consultants

| Date   Description        |                                                                                                                                                                                                                                                                                                        |  |
|---------------------------|--------------------------------------------------------------------------------------------------------------------------------------------------------------------------------------------------------------------------------------------------------------------------------------------------------|--|
|                           | Building D was at a slight angle and Building F was not yet present.<br>Highway 78 was present adjoining the Site to the south. Further<br>development was present in the Site vicinity. The 7-Eleven structure,<br>including what appeared to be a fueling area was present northeast of<br>the Site. |  |
| 1995 Aerial and 1996 Topo | The Site and vicinity appeared in a similar configuration as the 1989<br>Aerial. Highway 395 was replaced with Centre City Parkway and<br>Interstate-15 was present west of the Site.                                                                                                                  |  |
| 2002 Aerial               | The Site appeared similar to its current configuration.                                                                                                                                                                                                                                                |  |
| 2005 Aerial               | The Site appeared similar to the 2002 Aerial. The new Toyota of Escondido automobile dealership was located southeast of the Site.                                                                                                                                                                     |  |