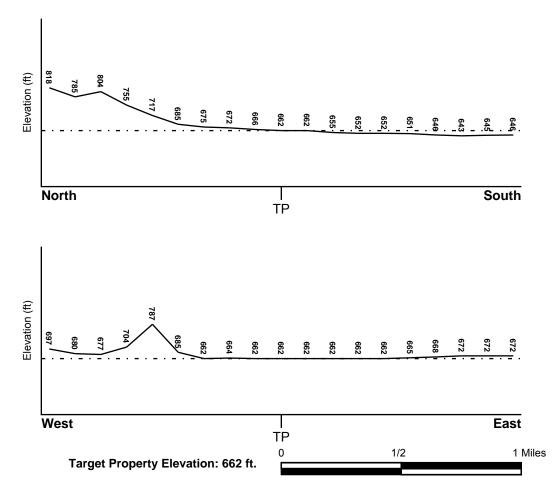

#### **3 GEOLOGIC AND HYDROGEOLOGIC SUMMARY**

The Site is located in the Peninsular Range geomorphic province in San Diego County. The Site topography is generally flat. The ground surface elevation at the Site is approximately 660 feet above Mean Sea Level (MSL). Based on a review of available geologic maps, the Site is underlain by Quaternary colluvium [CDMG, 1966].