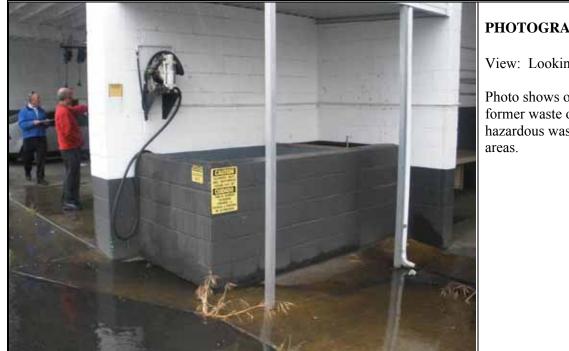

Mr. Whitehead has been associated with the Site since he was hired by Toyota of Escondido in 1984. Mr. Whitehead indicated that the previous owner was Mr. John Reynolds of John Revnolds Toyota. Mr. Revnolds purchased the property in the late 1960s and owned the property for 6 to 7 years. In the 1990s, Toyota purchased several homes in the existing location of the parking lot in the western portion of the Site. The homes were demolished and an addition was added to the existing building during Site redevelopment. When asked about the presence of hazardous materials or petroleum products at the Site, Mr. Whitehead indicated that he understands that one UST was formerly present at the Site, but they were removed prior to the Site redevelopment. Two above-ground double walled ASTs for used motor oil were present at the Site. Additionally, two air compressors were formerly present at the Site, hydraulic oil is present in the lift bays, and fluorescent light ballasts are present throughout the facility. Used oil filters were crushed and placed in 55-gallon drums prior to disposal. Used rags and parts washer solvent disposal were handled by third party service. Mr. Whitehead also indicated that a hand-dug brick-lined well was encountered on the southwest corner of the Building E1 during redevelopment activities; however, he reported that the well was backfilled during re-grading. Two floor drain systems run the length of the shops on the southern and western sides of the building. Mr. Whitehead indicated that the City of Escondido requested the two clarifiers associated with these storm drains be capped off to prevent overload of the sewage treatment plant during storm events.

#### 8.1 <u>Site Conditions and Use</u>

- The Site is currently developed with the former Toyota of Escondido automobile dealership, service center, and associated parking lots. The Site was developed with residences prior to the late 1960s when it was initially developed with an automobile dealership. The western portion of the Site consists of several paved parking lots and the eastern portion of the Site is developed with several buildings associated with the automobile dealership including offices and service bays. Since 2003 (when operations transferred to the current location) the Site has primarily been used for used car storage.
- Two USTs (installed in 1967 or 1968) were formerly located in the central parking lot area between Buildings A and E1, and were removed under the direction of the County DEH in July 1986. The DEH inspector's notes during removal of the USTs indicated the USTs were in good condition with no indications of a release of hazardous materials or petroleum hydrocarbons to the subsurface.
- Two used motor oil and hazardous materials storage areas were present at the Site. At the time of the Site reconnaissance, no oil or hazardous materials were present in these two areas which appeared to be in good condition with no obvious signs of spills or significant releases.
- With the exception of minor staining in the compressor area, evidence of spills or leaks was not observed at the Site.
- Two plugged clarifiers are present near the service bays. One clarifier was observed near the eastern end of the service bays, and one clarifier (could not be located during the Site reconnaissance) is reportedly located near the western end of the service bays.
- Approximately 16 single and dual-piston hydraulic hoists are located in the service bays at the Site. There were no reports of leaks or other incidents associated with the hoists, and no obvious signs of issues associated with the hoists were observed during the Site reconnaissance.
- •

#### 8.5 <u>De Minimis Conditions</u>

*De minimis* conditions are environmental conditions which generally do not present a threat to human health or the environment and that generally would not be the subject of an enforcement action if brought to the attention of the appropriate governmental agencies. Conditions determined to be *de minimis* are not RECs. *De minimis* conditions were observed at various locations throughout the Site s described below:

consultants

- Hydraulic hoists at the Site (approximately 16) typically contain small volumes of hydraulic oil;
- Minor to moderate surface staining in the air compressor room; and
- Minor surface staining in the former hazardous materials/waste-oil storage areas.