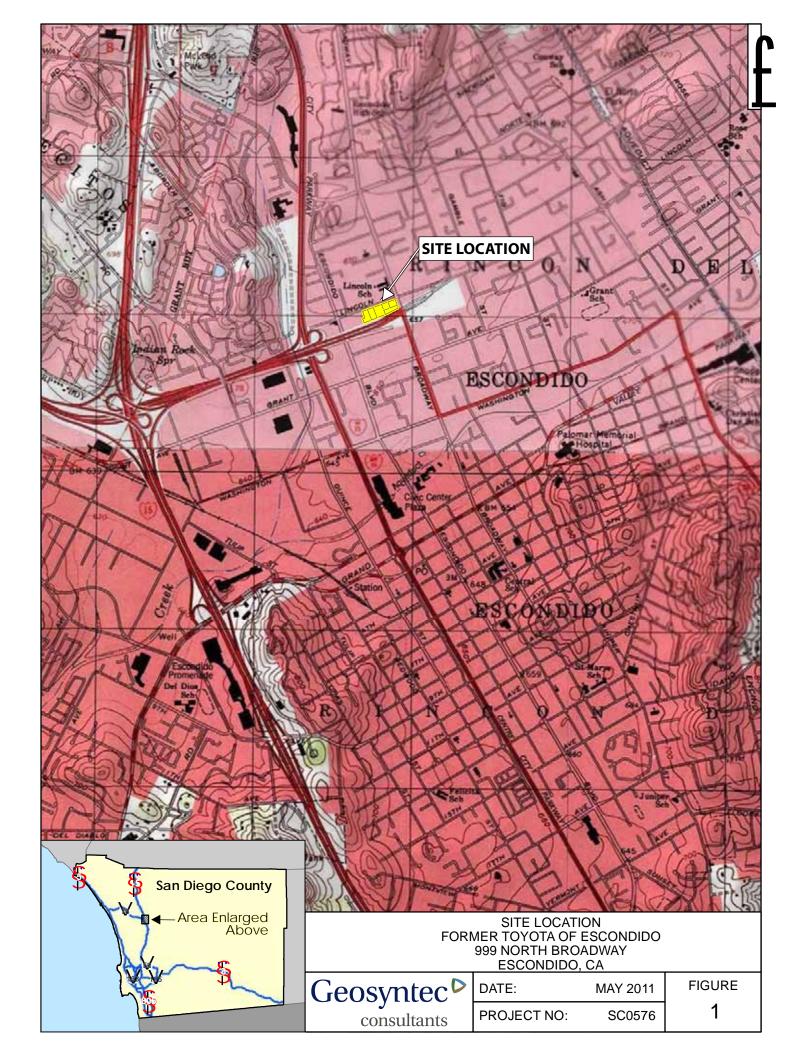

#### 1 INTRODUCTION

This report documents the results of the Phase I Environmental Site Assessment (ESA) performed by Geosyntec Consultants (Geosyntec) for the approximately 3.5-acre property located northwest of the intersection of Highway 78/Lincoln Parkway and North Broadway in Escondido, County of San Diego, California (Figure 1; the Site) identified by the San Diego County Assessor's Office as Parcel Nos. 229-121-09, -10, -11, -12, -13, and -14. This Phase I ESA was prepared in accordance with the scope of work, terms and conditions described in Geosyntec's proposal dated 11 May 2011. This report incorporates, by reference, the American Society of Testing and Materials (ASTM) Standard E 1527-05, "Standard Practice for Environmental Assessments: Phase I Environmental Site Assessment Process." Exceptions and limitations are provided in Section 1.3 of this report. Geosyntec performed the Phase I ESA for the sole use of its client, Toyota of Escondido (Toyota).

#### **2** SITE DESCRIPTION

The Site encompasses approximately 3.5 acres and consists of County of San Diego Assessor's Parcel Numbers (APNs) 229-121-09, -10, -11, -12, -13, and -14. The Site consists of a former automobile dealership and associated service center located at 999 North Broadway, northwest of the intersection of Highway 78 and North Broadway in Escondido, California (Figure 1).