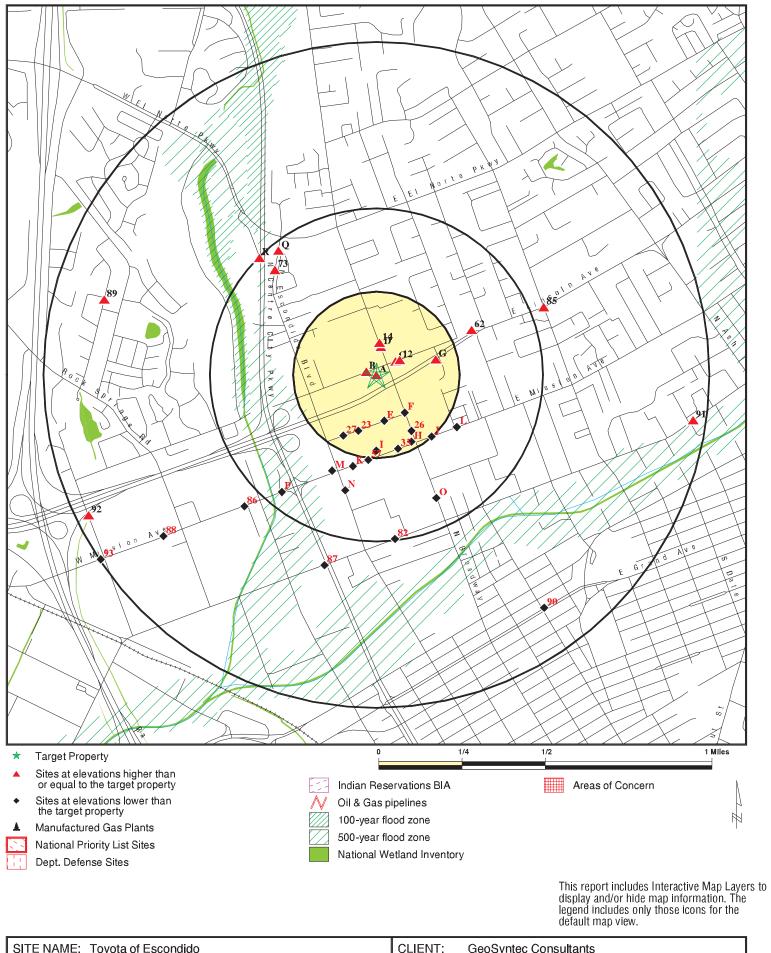

#### 5.2 Database Search Report

The database search report was obtained from Environmental Data Resources, Inc. (EDR) (Appendix B). The report documents findings of various federal, State, and local regulatory database searches regarding properties with known or suspected releases of hazardous materials or petroleum hydrocarbons. The searches were performed according to ASTM standards for Phase I ESA database searches. A list and description of the databases searched are included within the EDR report.

#### 5.2.1 Adjoining Properties

A summary of the database review findings for properties adjoining the Site which were identified by EDR is included in Table 1.

#### 5.2.2 Properties within <sup>1</sup>/<sub>2</sub>-Mile of the Site

A summary of the database review findings for properties within ½-mile of the Site which were identified by EDR is included in Table 2.

#### 5.2.3 Properties within One Mile of the Site

No properties within one mile of the site were identified by EDR in the Federal NPL site list, Federal RCRA CORRACTS facilities list, Department of Defense (DOD) Facilities list, or the California or tribal-equivalent NPL list