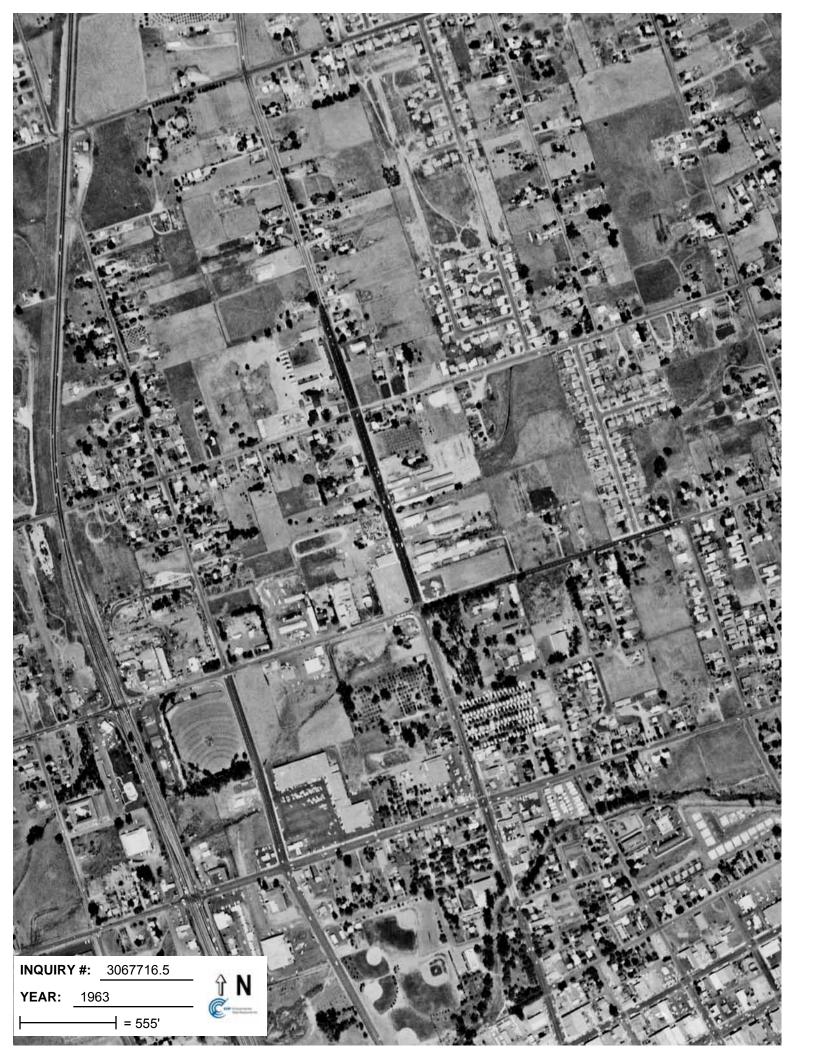

| Date                      | Description                                                                                                                                                                                                                                                                                          |  |  |
|---------------------------|------------------------------------------------------------------------------------------------------------------------------------------------------------------------------------------------------------------------------------------------------------------------------------------------------|--|--|
| 1901 and 1904 Topos       | The Site was located north of the City of Escondido in an area known<br>as Rincon Del Diablo. The Site vicinity appeared to be sparsely<br>developed with rural dwellings.                                                                                                                           |  |  |
| 1928 Aerial               | North Broadway and Lincoln Avenue were present adjoining the Site.<br>The Site was developed with several small rural residences, orchards,<br>and agricultural land. The Site vicinity was developed with rural<br>residences and agricultural land.                                                |  |  |
| 1939 Aerial               | The Site and vicinity appeared similar to conditions in the 1928<br>Aerial.                                                                                                                                                                                                                          |  |  |
| 1946 Aerial and 1947 Topo | One additional residence was present on the western portion of the<br>Site. The Site and vicinity appeared similar to conditions in the 1939<br>Aerial. Lincoln School was present north of the Site.                                                                                                |  |  |
| 1949 Topo and 1953 Aerial | Commercial development was present southeast of the Site. Highway 395 was present west of the Site and Highway 78 was present south of the Site.                                                                                                                                                     |  |  |
| 1963 Aerial and 1968 Topo | Lincoln school expanded and appears to include a maintenance area<br>north of the Site. A church was located on the western portion of the<br>Site. By 1968, Highway 78 was present South of the Site. Additional<br>residential and commercial development was present in the Site<br>vicinity.     |  |  |
| 1974 Aerial and 1975 Topo | APNs 229-121-12 and-14 appear to be developed with existing<br>Buildings B, C and E2. Two dwellings were present on APN 229-<br>121-13. The western portion of the Site was developed with<br>residences. The automobile dealership structure was located east of<br>the Site across North Broadway. |  |  |
| 1989 Aerial               | With the exception of Buildings D and F, the Site appeared similar to its existing configuration. A building in the current location of                                                                                                                                                              |  |  |