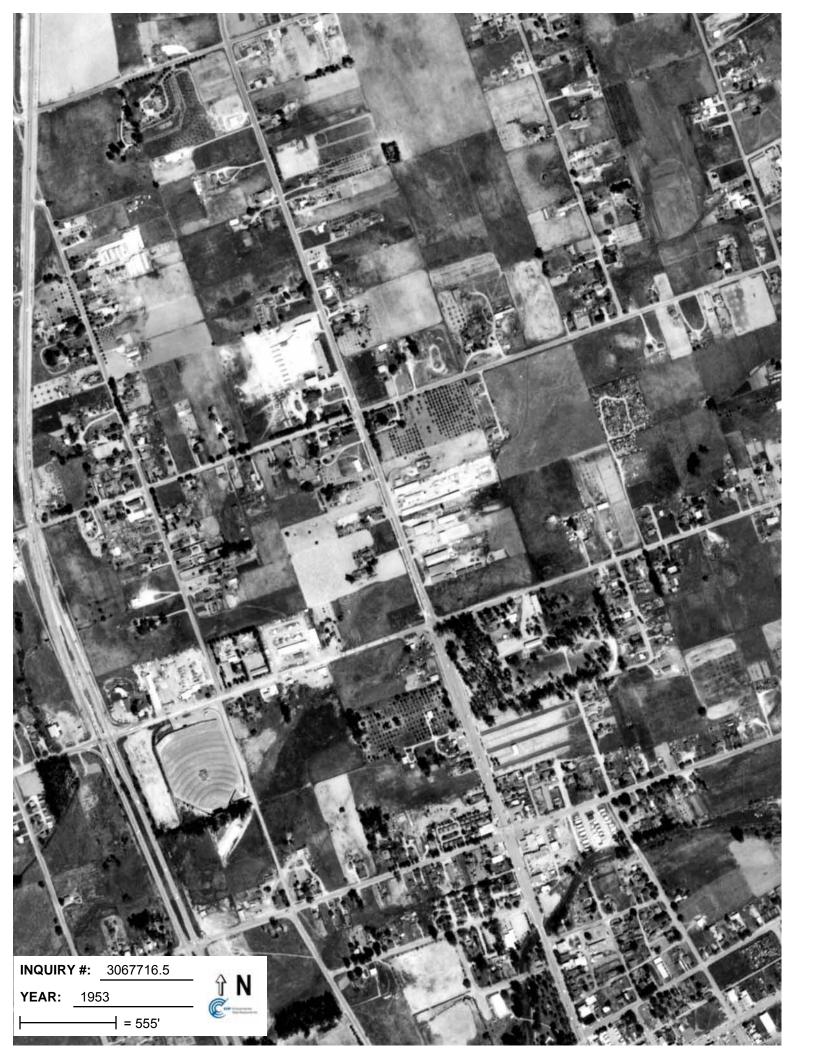

| Date                      | Description                                                                                                                                                                                                                                                                                          |  |  |
|---------------------------|------------------------------------------------------------------------------------------------------------------------------------------------------------------------------------------------------------------------------------------------------------------------------------------------------|--|--|
| 1901 and 1904 Topos       | The Site was located north of the City of Escondido in an area known<br>as Rincon Del Diablo. The Site vicinity appeared to be sparsely<br>developed with rural dwellings.                                                                                                                           |  |  |
| 1928 Aerial               | North Broadway and Lincoln Avenue were present adjoining the Site.<br>The Site was developed with several small rural residences, orchards,<br>and agricultural land. The Site vicinity was developed with rural<br>residences and agricultural land.                                                |  |  |
| 1939 Aerial               | The Site and vicinity appeared similar to conditions in the 1928<br>Aerial.                                                                                                                                                                                                                          |  |  |
| 1946 Aerial and 1947 Topo | One additional residence was present on the western portion of the<br>Site. The Site and vicinity appeared similar to conditions in the 1939<br>Aerial. Lincoln School was present north of the Site.                                                                                                |  |  |
| 1949 Topo and 1953 Aerial | Commercial development was present southeast of the Site. Highway 395 was present west of the Site and Highway 78 was present south of the Site.                                                                                                                                                     |  |  |
| 1963 Aerial and 1968 Topo | Lincoln school expanded and appears to include a maintenance area<br>north of the Site. A church was located on the western portion of the<br>Site. By 1968, Highway 78 was present South of the Site. Additional<br>residential and commercial development was present in the Site<br>vicinity.     |  |  |
| 1974 Aerial and 1975 Topo | APNs 229-121-12 and-14 appear to be developed with existing<br>Buildings B, C and E2. Two dwellings were present on APN 229-<br>121-13. The western portion of the Site was developed with<br>residences. The automobile dealership structure was located east of<br>the Site across North Broadway. |  |  |
| 1989 Aerial               | With the exception of Buildings D and F, the Site appeared similar to its existing configuration. A building in the current location of                                                                                                                                                              |  |  |