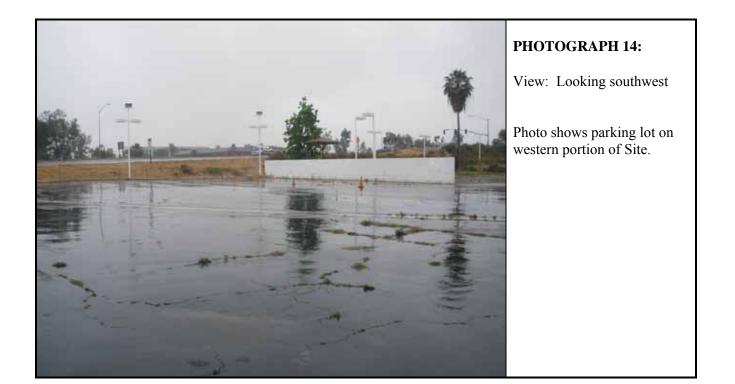

#### 2.1 Site Characteristics

The Site is currently developed with the former Toyota of Escondido automobile dealership, service center, and associated parking lots (Figure 2). The western portion of the Site consists of several paved parking lots and the eastern portion of the Site is developed with several buildings associated with the automobile dealership including offices and service bays. The offices are located in Buildings A, B, C, and D and the service bays are located in Buildings E1, E2, and F (Figure 3). Access to the site is provided by driveways from North Broadway and West Lincoln Avenue.