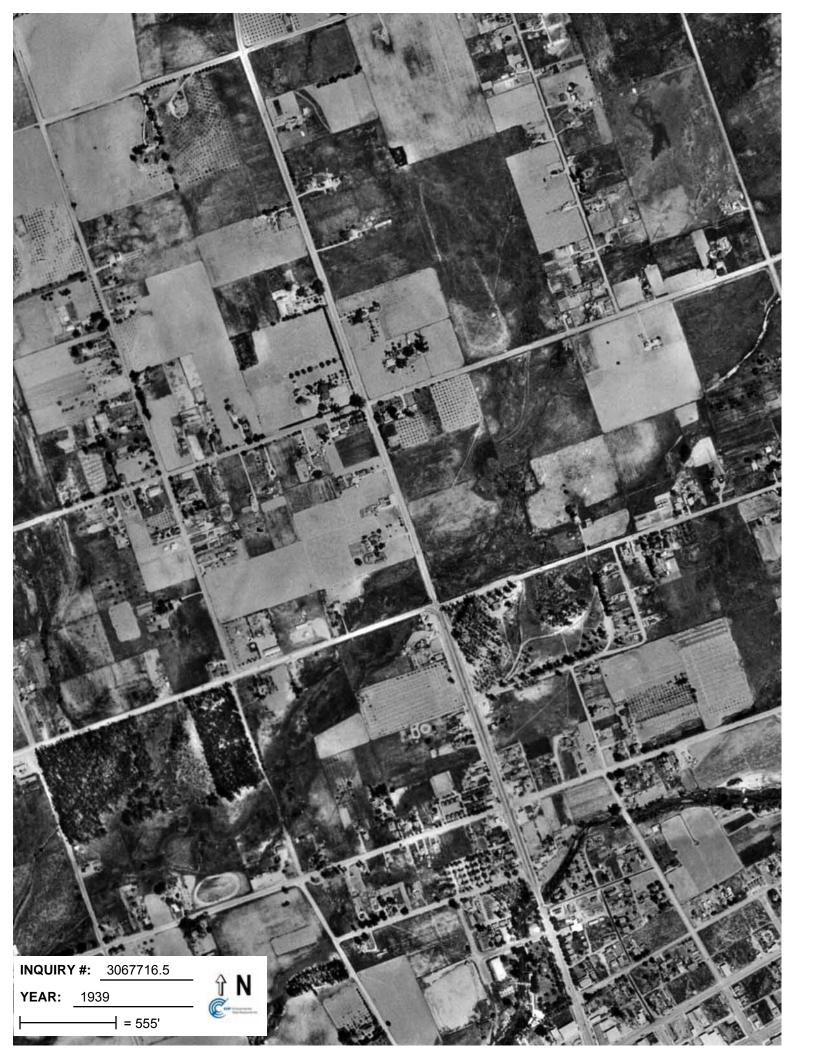

| Date                      | Description                                                                                                                                                                                                                                                                                          |  |  |
|---------------------------|------------------------------------------------------------------------------------------------------------------------------------------------------------------------------------------------------------------------------------------------------------------------------------------------------|--|--|
| 1901 and 1904 Topos       | The Site was located north of the City of Escondido in an area known<br>as Rincon Del Diablo. The Site vicinity appeared to be sparsely<br>developed with rural dwellings.                                                                                                                           |  |  |
| 1928 Aerial               | North Broadway and Lincoln Avenue were present adjoining the Site.<br>The Site was developed with several small rural residences, orchards,<br>and agricultural land. The Site vicinity was developed with rural<br>residences and agricultural land.                                                |  |  |
| 1939 Aerial               | The Site and vicinity appeared similar to conditions in the 1928<br>Aerial.                                                                                                                                                                                                                          |  |  |
| 1946 Aerial and 1947 Topo | One additional residence was present on the western portion of the<br>Site. The Site and vicinity appeared similar to conditions in the 1939<br>Aerial. Lincoln School was present north of the Site.                                                                                                |  |  |
| 1949 Topo and 1953 Aerial | Commercial development was present southeast of the Site. Highway 395 was present west of the Site and Highway 78 was present south of the Site.                                                                                                                                                     |  |  |
| 1963 Aerial and 1968 Topo | Lincoln school expanded and appears to include a maintenance area<br>north of the Site. A church was located on the western portion of the<br>Site. By 1968, Highway 78 was present South of the Site. Additional<br>residential and commercial development was present in the Site<br>vicinity.     |  |  |
| 1974 Aerial and 1975 Topo | APNs 229-121-12 and-14 appear to be developed with existing<br>Buildings B, C and E2. Two dwellings were present on APN 229-<br>121-13. The western portion of the Site was developed with<br>residences. The automobile dealership structure was located east of<br>the Site across North Broadway. |  |  |
| 1989 Aerial               | With the exception of Buildings D and F, the Site appeared similar to its existing configuration. A building in the current location of                                                                                                                                                              |  |  |