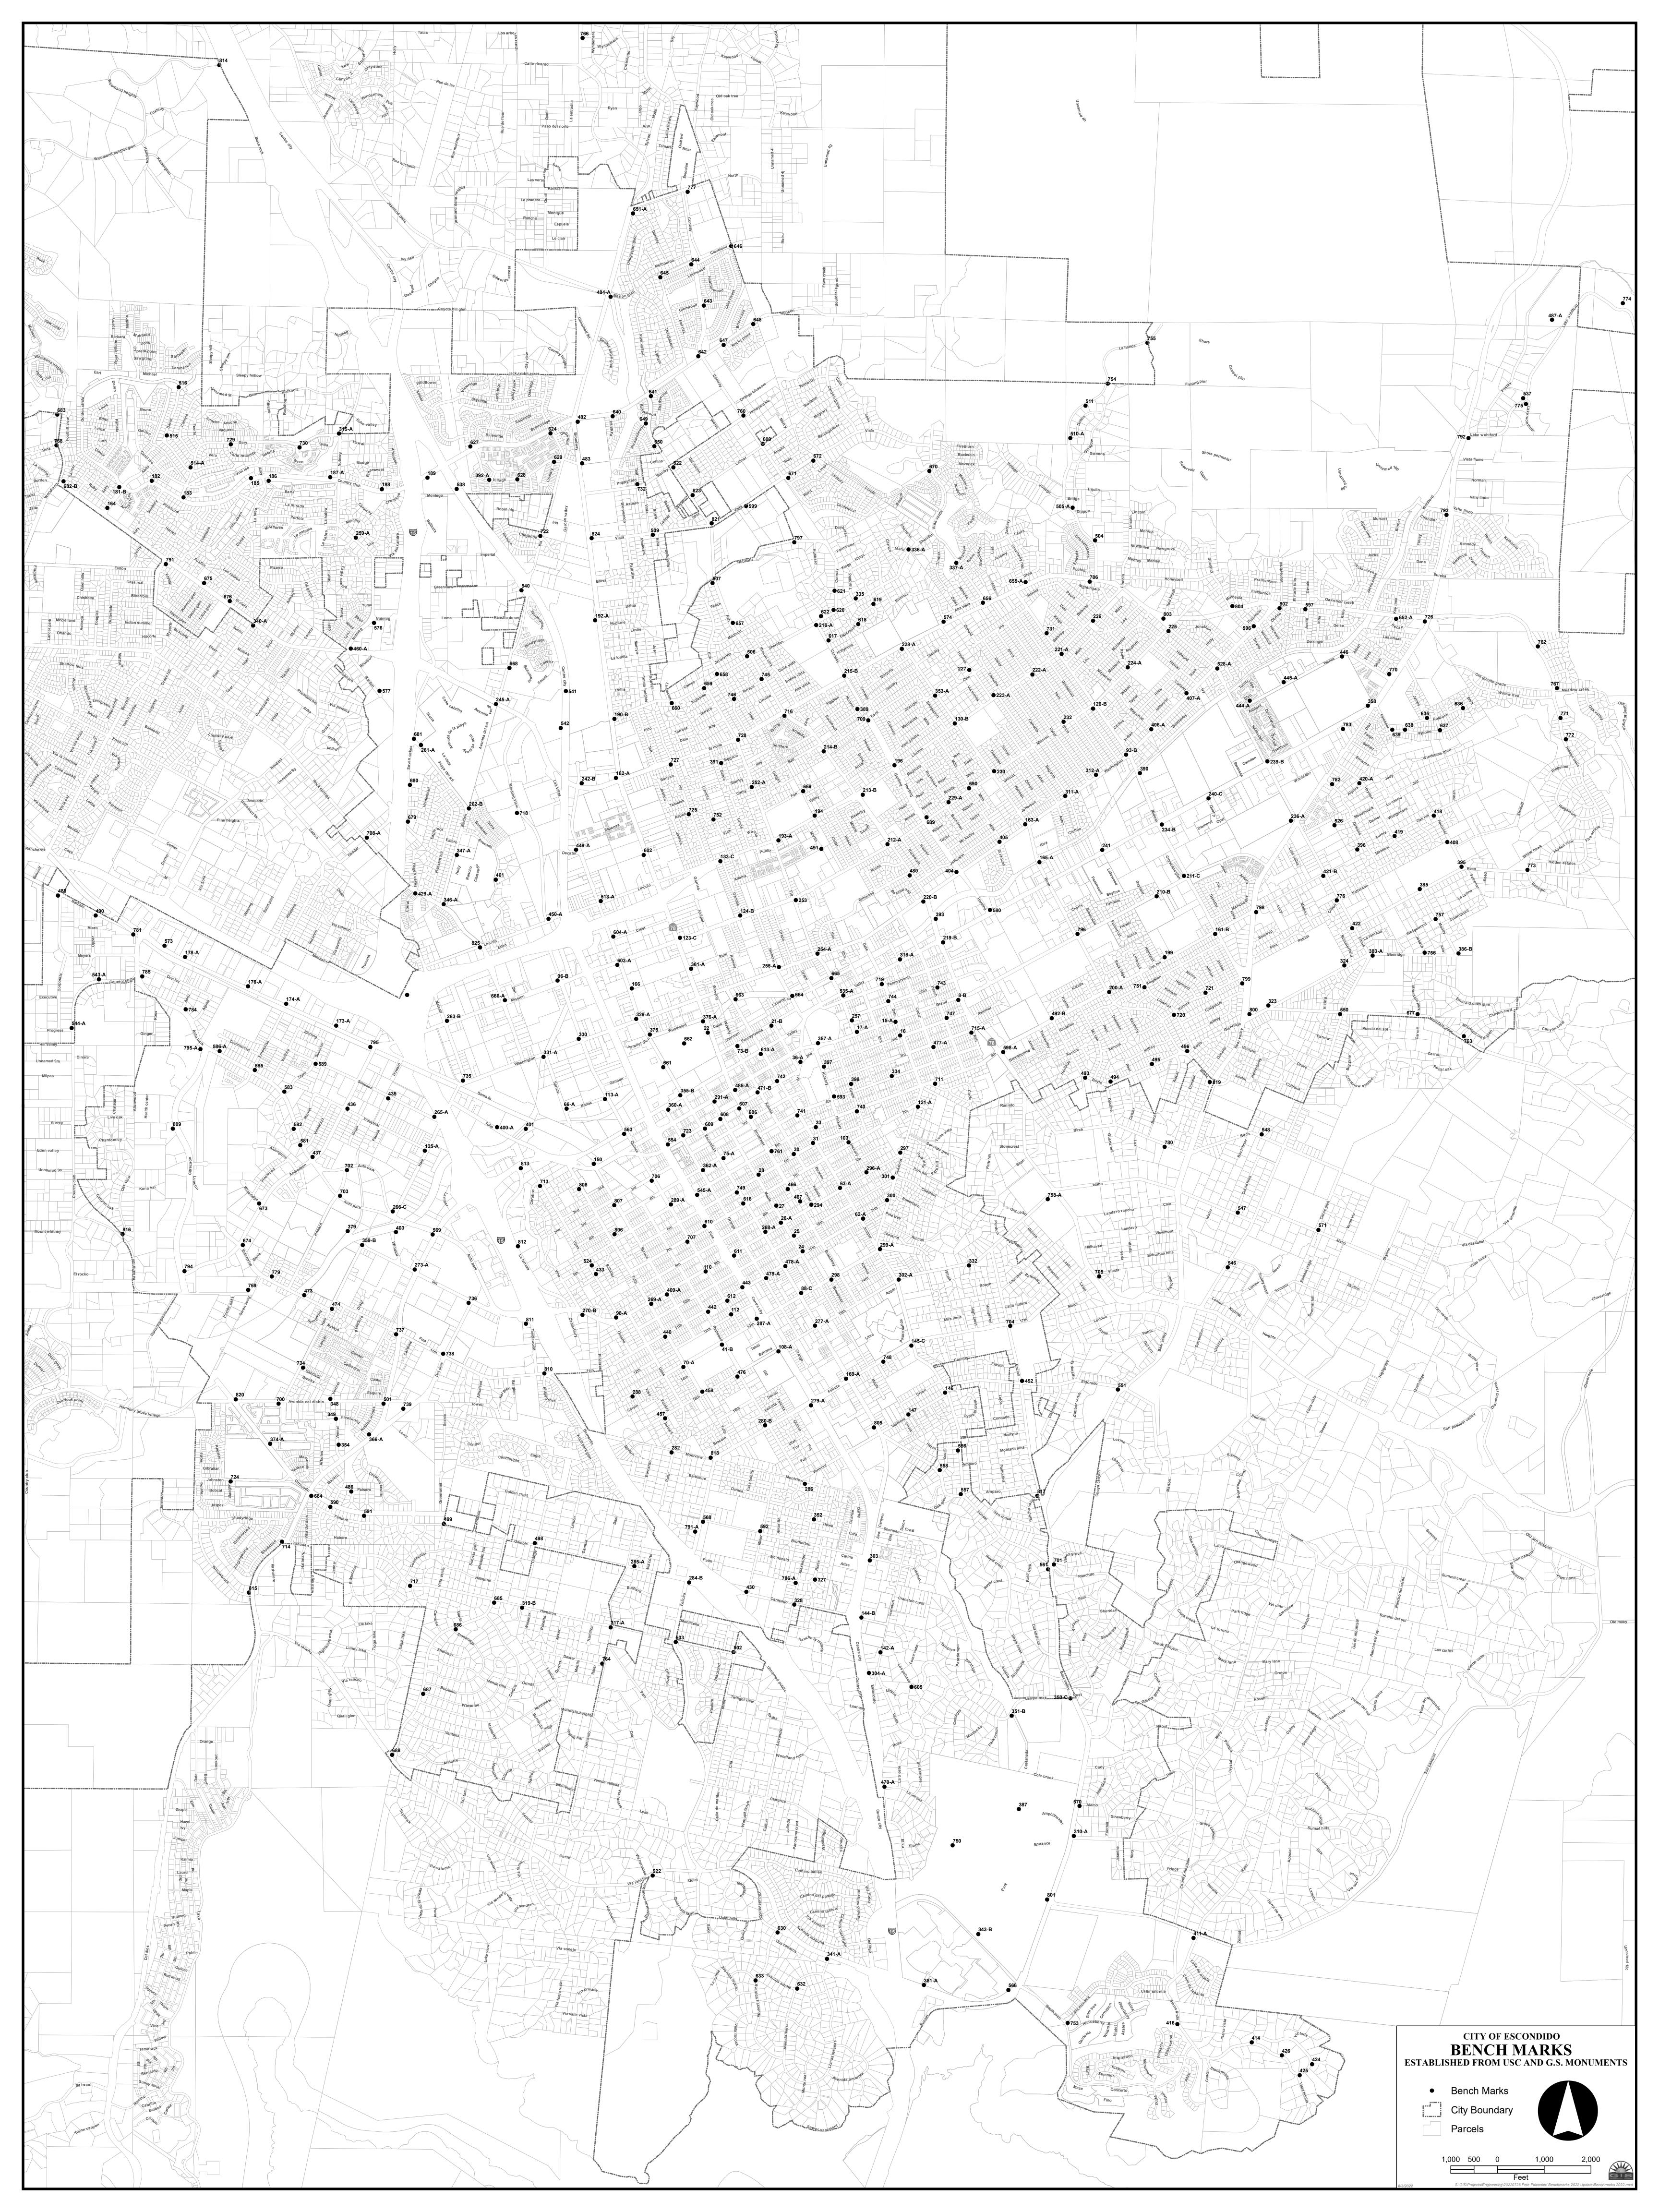

## CITY OF ESCONDIDO ENGINEERING SERVICES

## **VERTICAL CONTROL BENCHMARKS**

BASED ON THE NATIONAL GEODETIC VERTICAL DATUM OF 1929

ESTABLISHED FROM U.S.C. and G.S. MONUMENTS

**UPDATED: 8/2022** 

## PREFACE

The Elevations of the following described benchmarks are based on the National Geodetic Vertical Datum of 1929, and were established by conventional leveling methods based on found United States Coast and Geodetic Survey Monuments located throughout the City of Escondido. Most of the U.S.C. AND G.S. Monuments used to establish the benchmarks listed herein have been subsequently destroyed by various development projects. In most cases, each benchmark listed within this book was tied to a minimum of 2 previously set benchmarks within this network. Anyone wishing to use a benchmark contained herein as vertical control for any project should tie into 2 different benchmarks within this network, closest to the project site, prior to acceptance of the stated elevation data on any single benchmark. All reasonable effort has been exercised to maintain the accuracy of the data contained herein. If it is discovered by field observations that a currently listed benchmark has been destroyed or disturbed, or there appears to be a discrepancy in the location or elevation data of any listed benchmark, please report your findings to the City of Escondido Field Engineering Division to assist us in maintaining the most up-to-date data available.